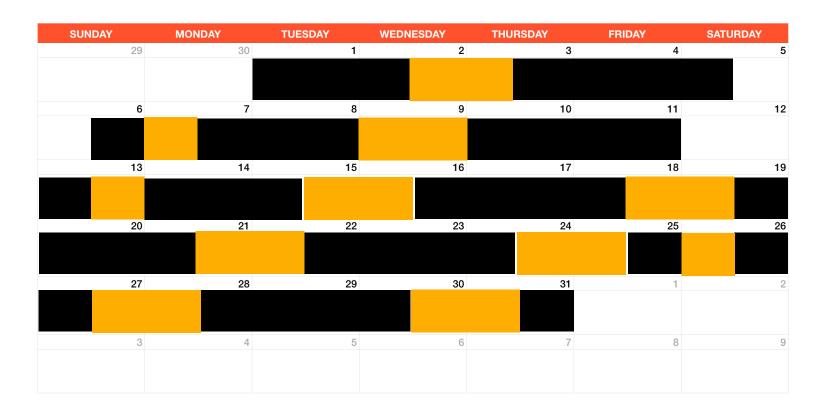

July 2025 Teir III - 96 hrs closed / 72 hrs open - 48 closed followed by 24 open : 12 days of fishing

July 2025 Teir IV - 84 hrs closed / 84 hrs open - 12 closed followed by 12 open : 15.5 days of fishing