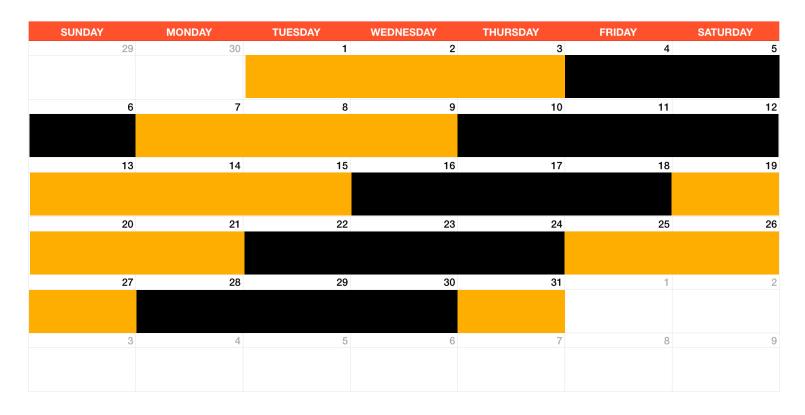

July 2025 Teir V - 96 hrs closed / 72 hrs open - 72 closed followed by 72 open : 16 days of fishing

July 2025 Teir VI - 84 hrs closed / 84 hrs open - 6 closed followed by 6 open : 15.5 days of fishing

July 2025 Teir VII - 36 hrs closed / 84 hrs open - 84 open followed by 36 open : 18.5 days of fishing