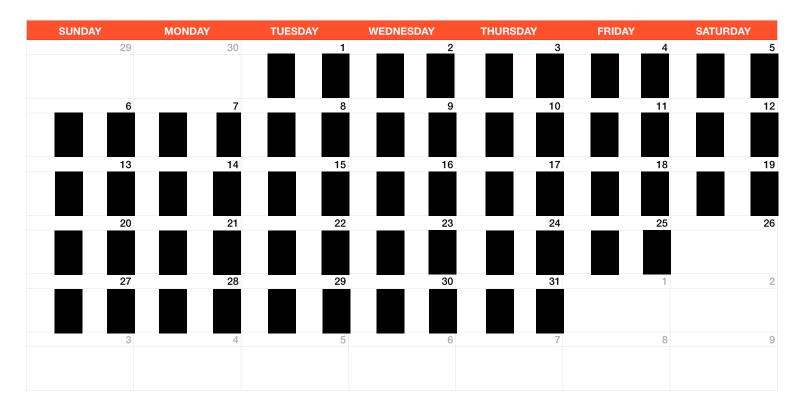

July 2025 Teir V - 96 hrs closed / 72 hrs open - 72 closed followed by 72 open : 16 days of fishing

July 2025 Teir VI - 84 hrs closed / 84 hrs open - 6 closed followed by 6 open : 15.5 days of fishing

July 2025 Teir VII - 36 hrs closed / 84 hrs open - 84 open followed by 36 open : 18.5 days of fishing