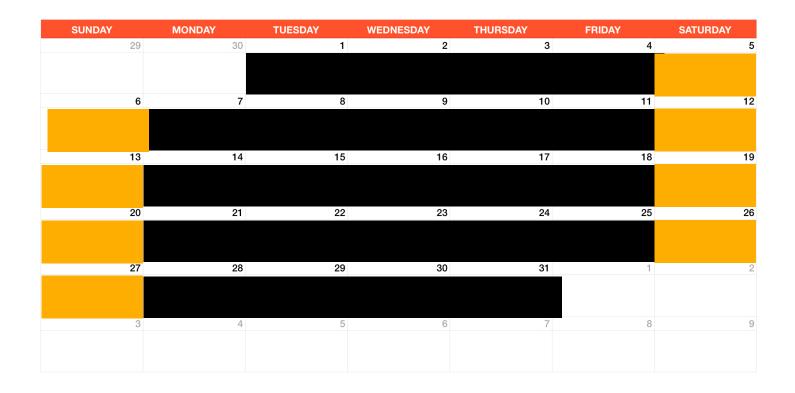

Examples of different ways of adjusting lagoon and Bay openers in two different tears as options and potential's for board of fishery proposals.

July 2025 Teir I - 120 hrs closed / 48 hrs open - Current ADF&G plan: 8 days of fishing

July 2025 Teir II - 120 hrs closed / 48 hrs open - 48 closed followed by 24 open : 10 days of fishing

| SUNDAY | MONDAY | TUESDAY | WEDNESDAY | THURSDAY | FRIDAY | SATURDAY |
|--------|--------|---------|-----------|----------|--------|----------|
| 29     | 30     | 1       | 2         | 3        | 4      | 5        |
|        |        |         |           |          |        |          |
| 6      | 7      | 8       | 9         | 10       | 11     | 12       |
|        |        |         |           |          |        |          |
| 13     | 14     | 15      | 16        | 17       | 18     | 19       |
|        |        |         |           |          |        |          |
| 20     | 21     | 22      | 23        | 24       | 25     | 26       |
|        |        |         |           |          |        |          |
| 27     | 28     | 29      | 30        | 31       | 1      | 2        |
|        |        |         |           |          |        |          |
| 3      | 4      | 5       | 6         | 7        | 8      | 9        |
|        |        |         |           |          |        |          |