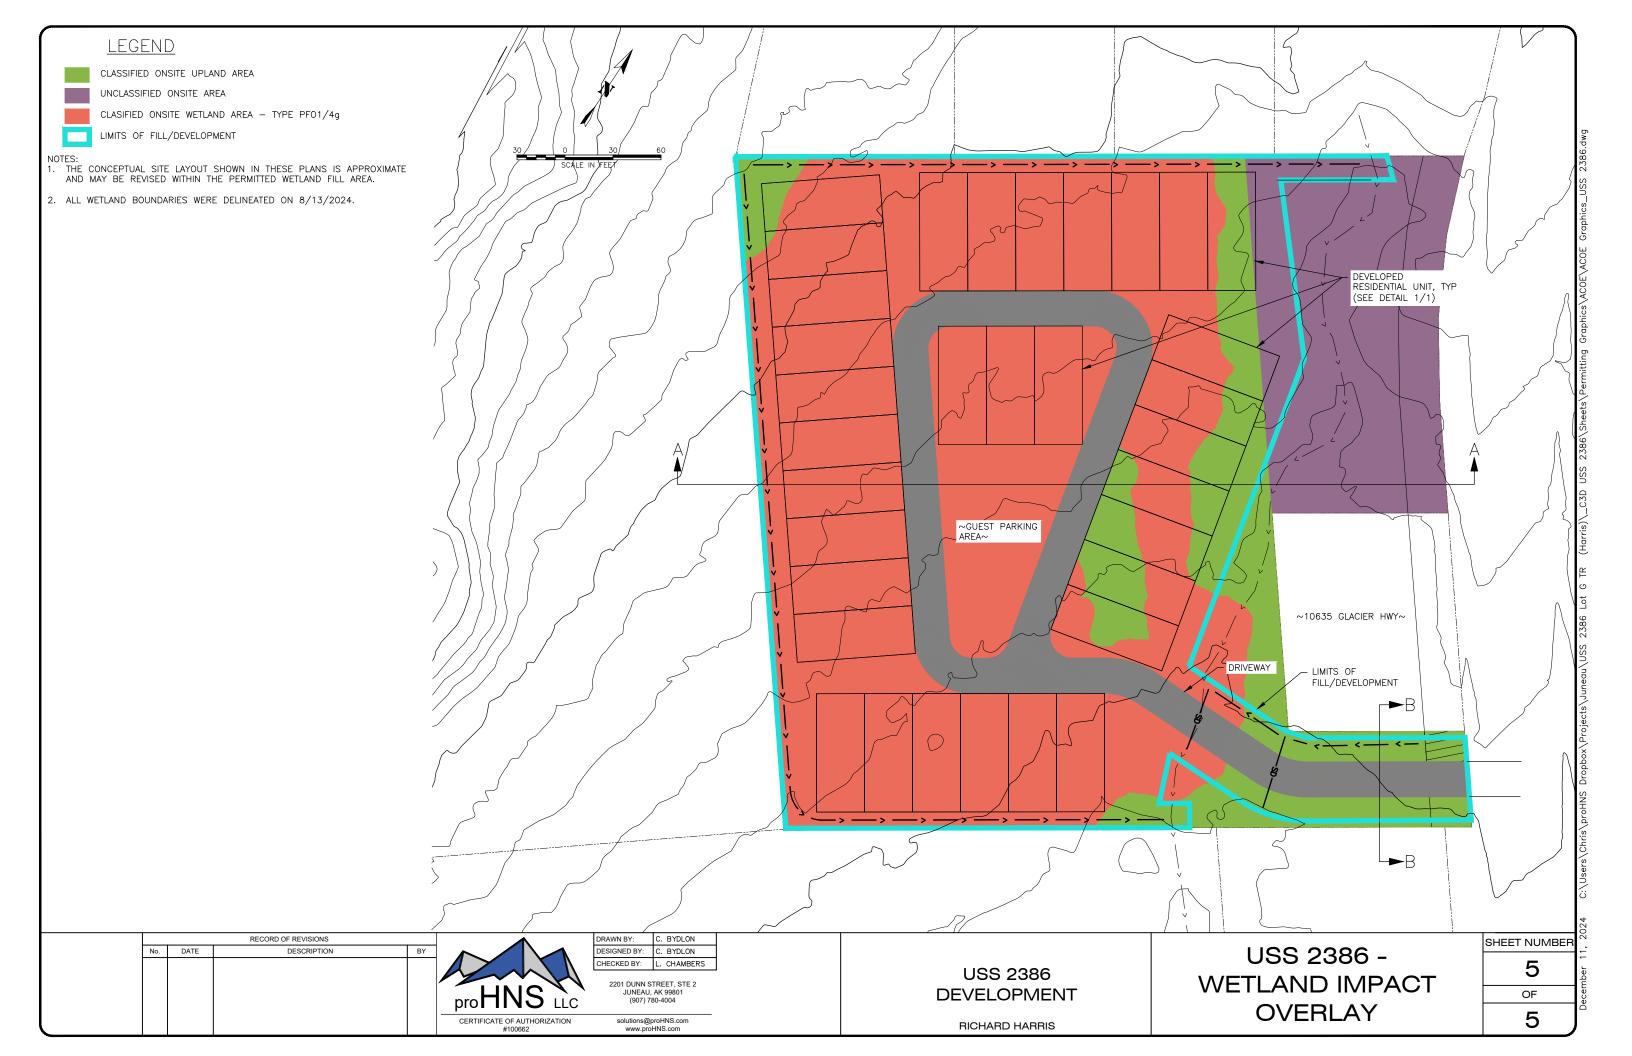

| LEGEND<br>CLASSIFIED ONSITE UPLAND AREA<br>UNCLASSIFIED ONSITE AREA<br>CLASIFIED ONSITE WETLAND AREA - TYPE PF01/4g<br>LIMITS OF FILL/DEVELOPMENT<br>NOTES:<br>1 THE CONCEPTUAL SITE LAYOUT SHOWN IN THESE PLANS IS APPROXIMATE | 30 0 30 60<br>SCALE IN FEET                                                                                                                                                                                                                  |   |                                          |
|---------------------------------------------------------------------------------------------------------------------------------------------------------------------------------------------------------------------------------|----------------------------------------------------------------------------------------------------------------------------------------------------------------------------------------------------------------------------------------------|---|------------------------------------------|
| <ol> <li>THE CONCEPTUAL SITE LAYOUT SHOWN IN THESE PLANS IS APPROXIMATE<br/>AND MAY BE REVISED WITHIN THE PERMITTED WETLAND FILL AREA.</li> <li>ALL WETLAND BOUNDARIES WERE DELINEATED ON 8/13/2024.</li> </ol>                 | SCALE IN FEET                                                                                                                                                                                                                                |   |                                          |
| No.         DATE         DESCRIPTION                                                                                                                                                                                            | BY<br>BY<br>DRAWN BY: C. BYDLON<br>DESIGNED BY: C. BYDLON<br>DESIGNED BY: C. BYDLON<br>CHECKED BY: L. CHAMBERS<br>2201 DUNN STREET, STE 2<br>JUNEAU, AK 99801<br>(907) 780-4004<br>CERTIFICATE OF AUTHORIZATION<br>#100662<br>WWW.PrOHNS.com | D | USS 2386<br>EVELOPMENT<br>RICHARD HARRIS |