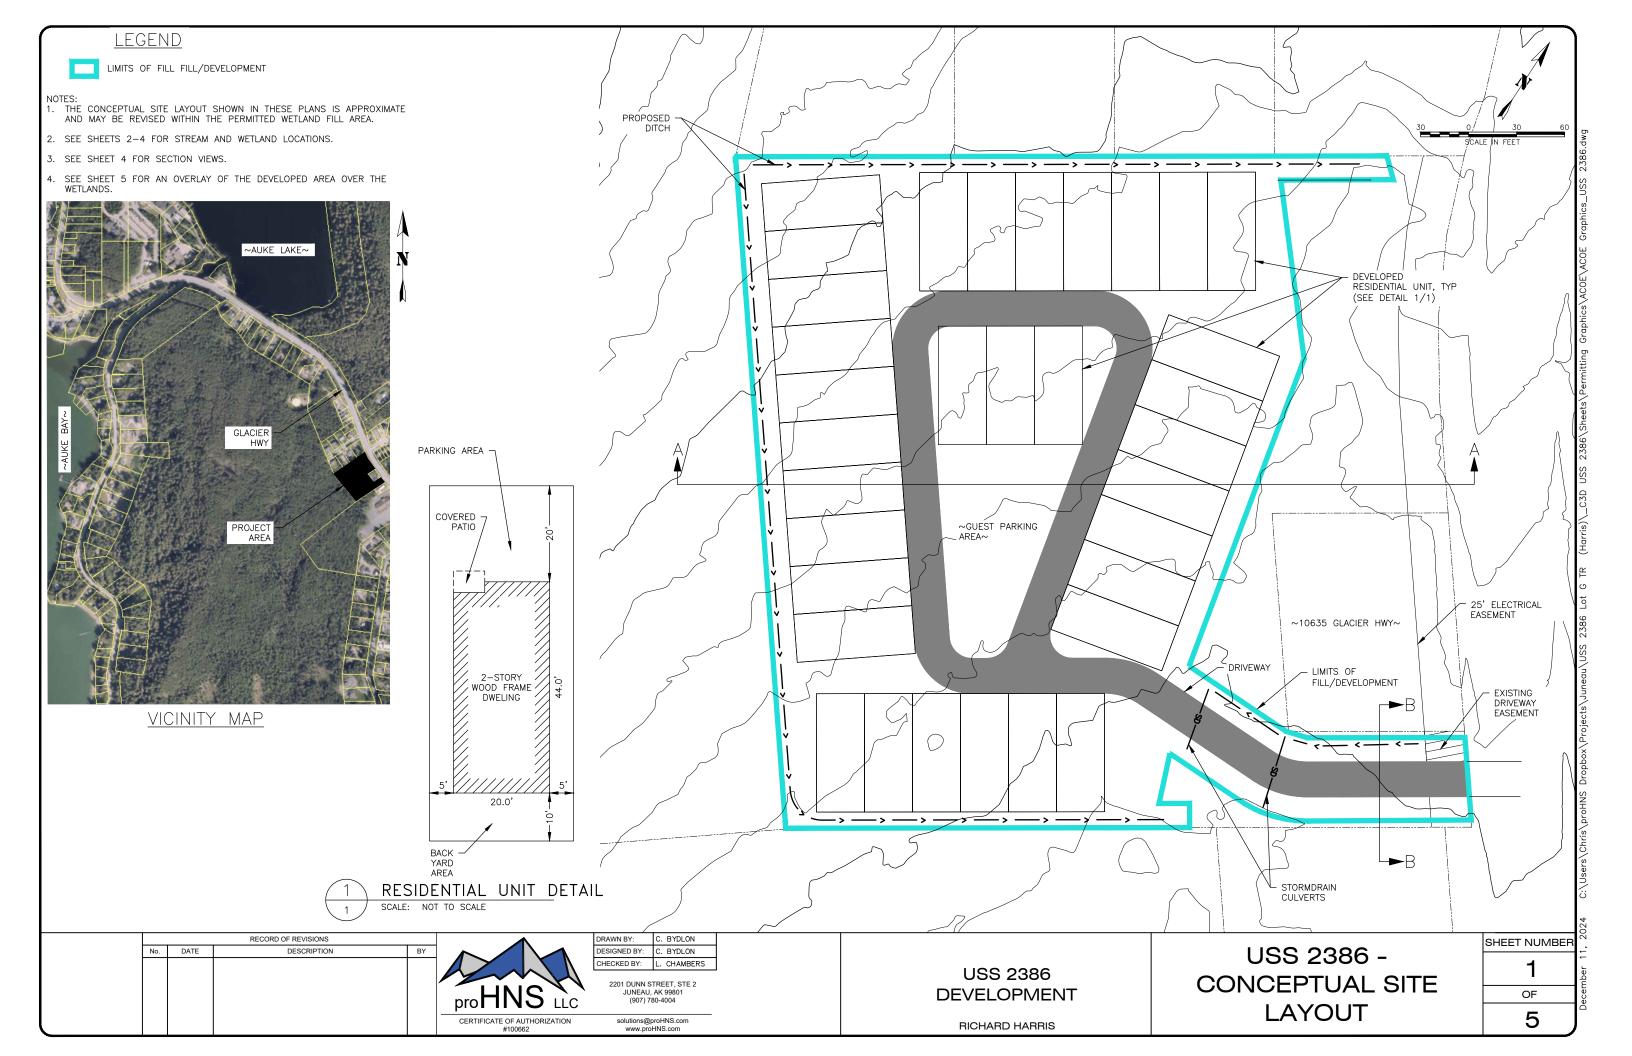

| LEGEND<br>CLASSIFIED ONSITE UPLAND AREA<br>UNCLASSIFIED ONSITE AREA<br>CLASIFIED ONSITE WETLAND AREA - TYPE PF01/4g<br>LIMITS OF FILL/DEVELOPMENT<br>NOTES:<br>1 THE CONCEPTUAL SITE LAYOUT SHOWN IN THESE PLANS IS APPROXIMATE | 30 0 30 60<br>SCALE IN FEET                                                                                                                                                                                                                  |   |                                          |
|---------------------------------------------------------------------------------------------------------------------------------------------------------------------------------------------------------------------------------|---------------------------------------------------------