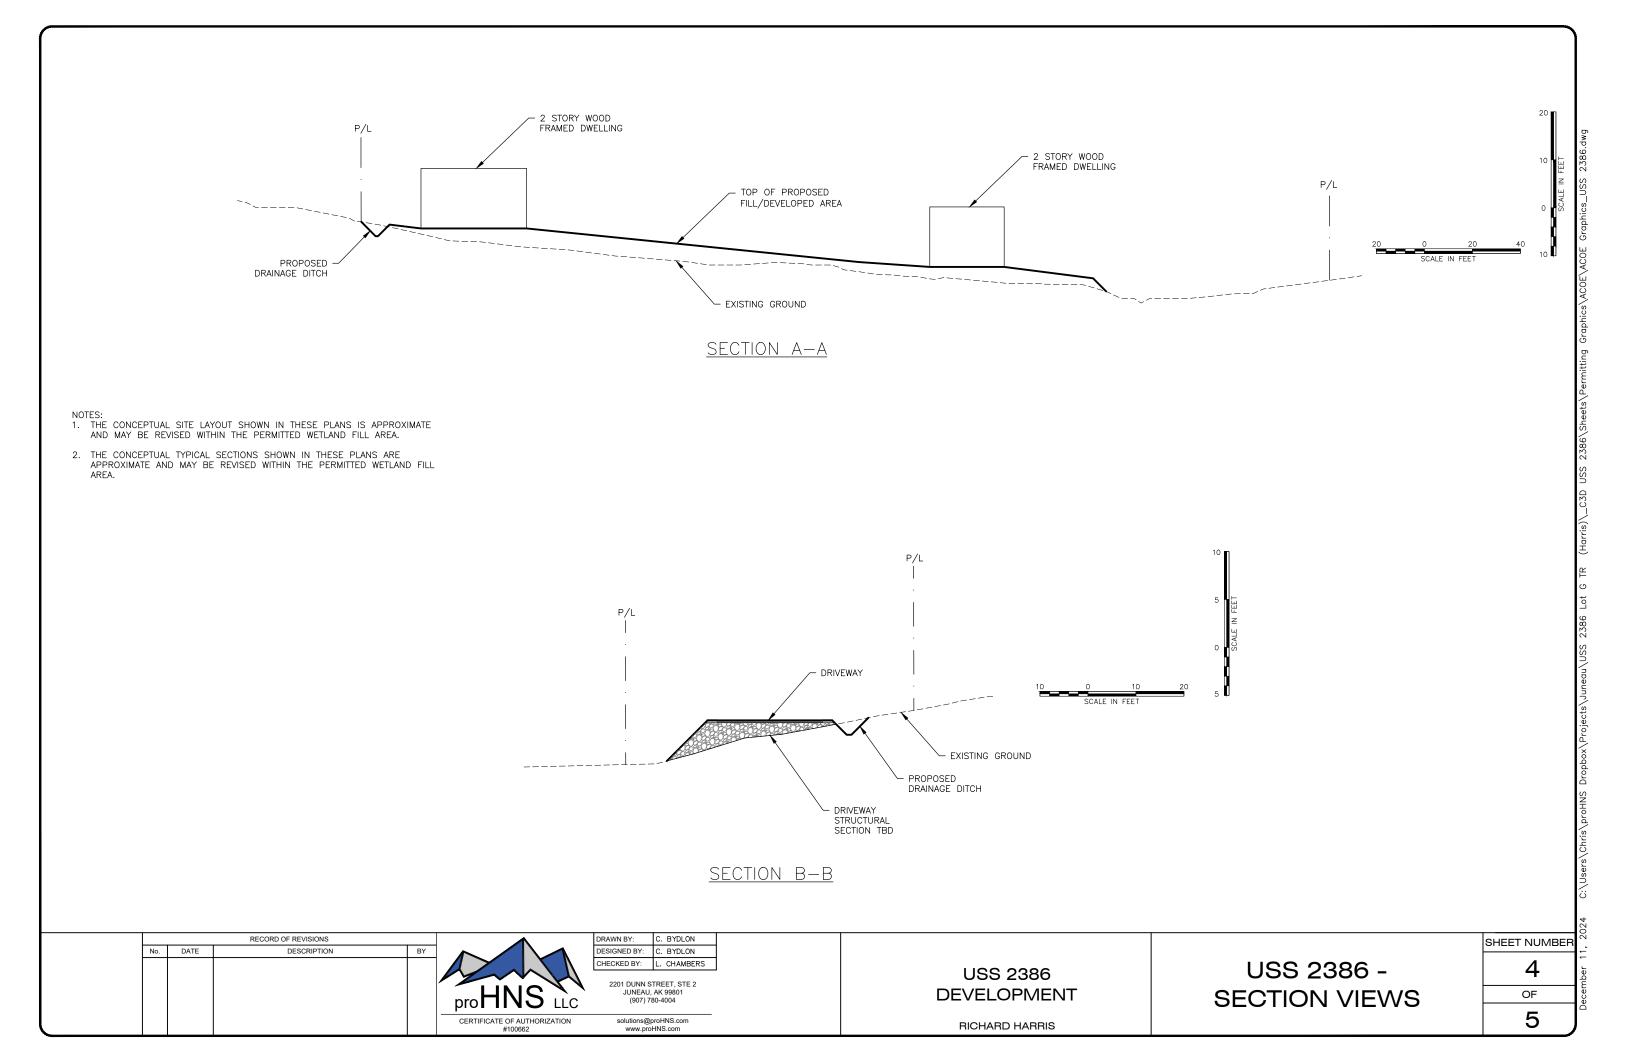

|                                                                                                                                                                                                                                                                                 |                                           |   |
| No.         DATE         DESCRIPTION         BY           Image: I | DRAWN BY:       C. BYDLON         DESIGNED BY:       C. BYDLON         CHECKED BY:       L. CHAMBERS         2201 DUNN STREET, STE 2       JUNEAU, AK 99801         (907) 780-4004       (907) 780-4004         CERTIFICATE OF AUTHORIZATION #100662       solutions@proHNS.com | USS 2386<br>DEVELOPMENT<br>RICHARD HARRIS | U |