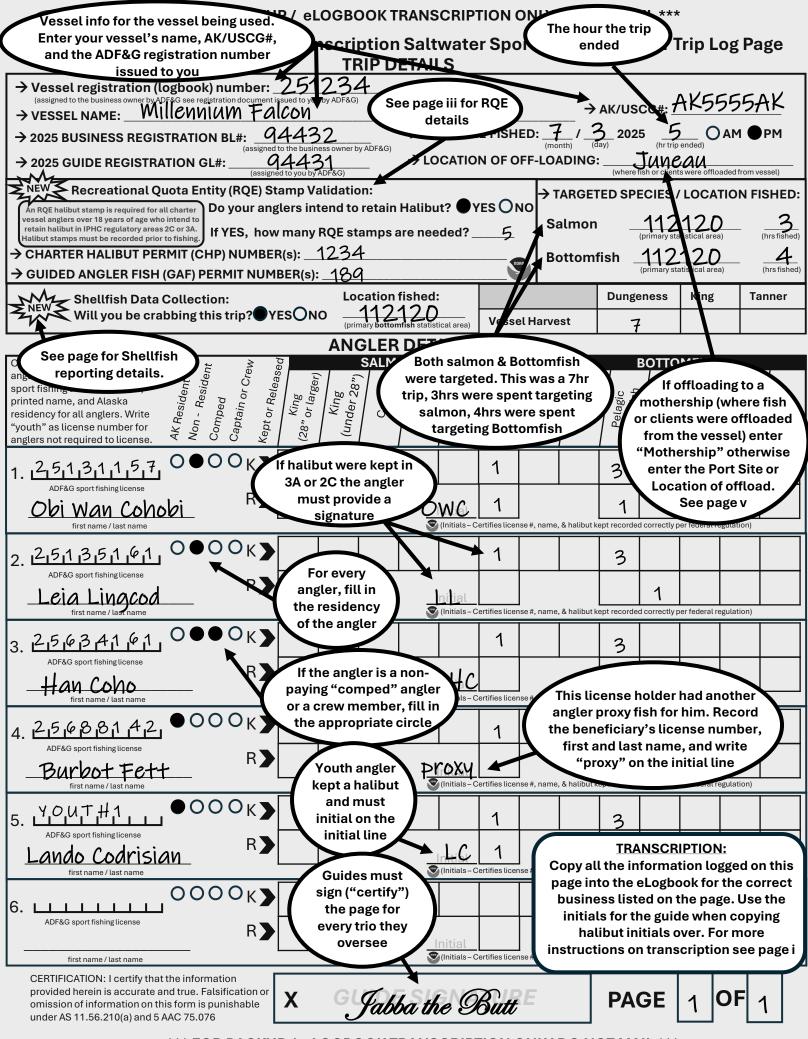

- A current sport fishing guide registration issued by ADF&G;
- A copy of the current ADF&G sport fishing business registration of the guide's employer;
- Current Alaska sport fishing license, tags, stamps or permits that are required to engage in the sport fishery for which the guide services are being provided.
- An identification card issued to the sport fishing guide by a state or federal agency that bears a photo of the sport fishing guide. The identification card MUST match the name on the guide license;
- The eLogbook for the business the guide is employed by OR and active eLogbook backup/transcription logbook page.
- Per federal regulation, a saltwater charter eLogbook or eLogbook backup/transcription logbook if halibut are being harvested. Other agencies, such as the USCG or National Marine Fisheries Service, may have additional requirement. It is your responsibility to determine and follow these requirements.