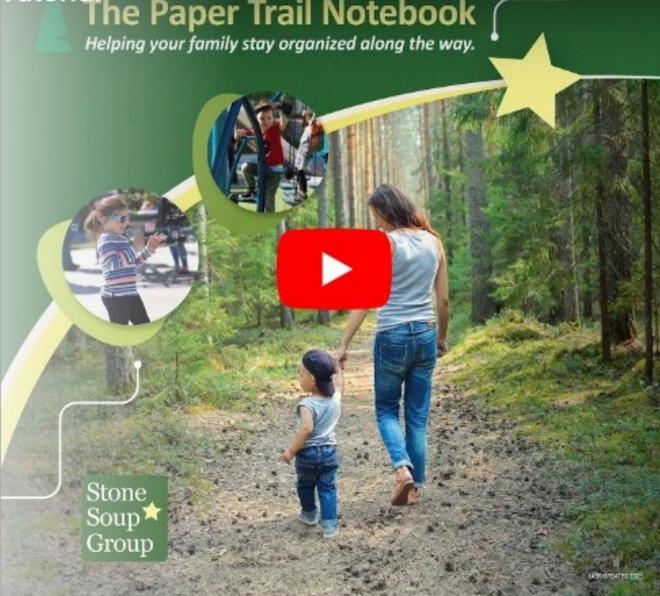

### The Paper Trail Trail Tutorial **The Paper Trail Notebook** *Helping your family stay organized along the way.*

Video guide to help families make the most of this valuable resource.

Free resource available to all families.