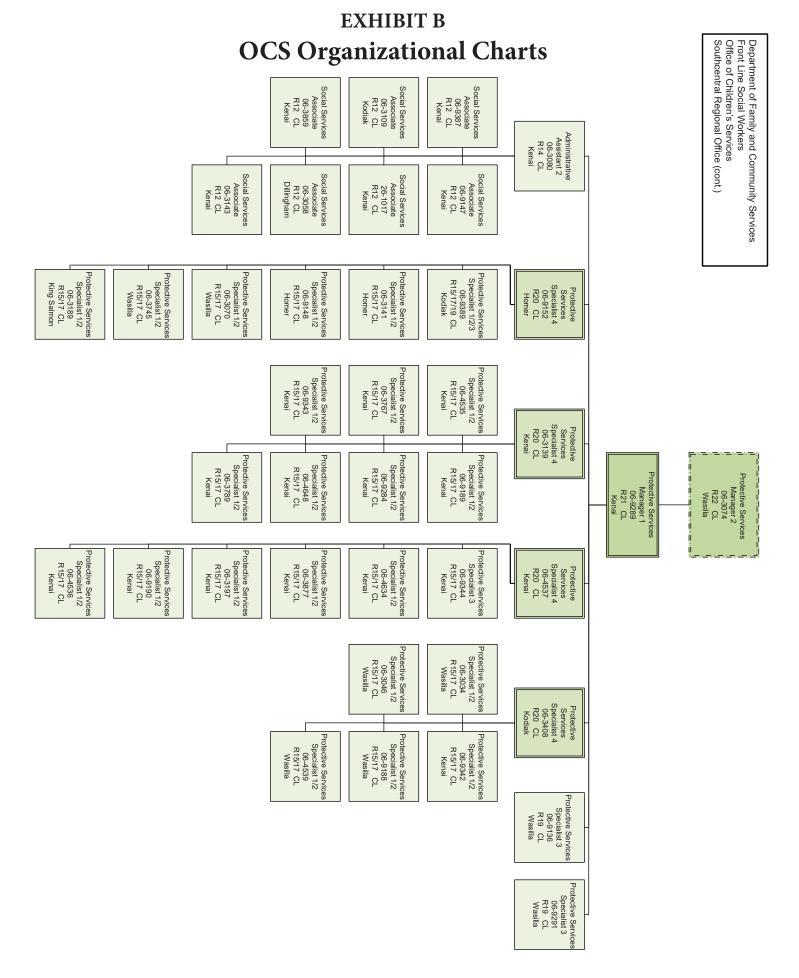

#### **EXHIBIT B OCS Organizational Charts** Department of Family and Community Services Office of Children's Services Front Line Social Workers Anchorage Regional Office (cont.) Protective Service Specialist 1/2 06-3269 R15/17 CL Anchorage Specialist 1/2 Specialist 1/2 06-3960 R15/17 CL Anchorage Protective Services Specialist 4 06-3715 R20 CL Anchorage Centralized Intake Protective Service: Specialist 1/2 06-4540 R15/17 CL Anchorage Protective Service Specialist 1/2 06-4513 R15/17 CL Anchorage Protective Service Specialist 1/2 06-9193 R15/17 CL Anchorage Protective Service Specialist 1/2 06-3021 R15/17 CL Anchorage Protective Service: Specialist 1/2 06-3959 R15/17 CL Anchorage Protective Services Specialist 4 06-3879 R20 CL Anchorage Protective Services Specialist 1/2 06-3875 R15/17 CL Anchorage Protective Service Specialist 1/2 06-3045 R15/17 CL Anchorage Protective Service Specialist 1/2 06-3185 R15/17 CL Anchorage Protective Services Specialist 1/2 06-3270 R15/17 CL Anchorage Protective Service Specialist 1/2 06-9338 R15/17 CL Anchorage Protective Services Specialist 4 06-9290 R20 CL Anchorage Social Services Program Administrator 06-4502 R23 CL Anchorage Protective Services Manager 1 06-3792 R21 CL Anchorage Protective Services Specialist 1/2 06-3027 R15/17 CL Anchorage Protective Services Specialist 1/2 06-9161 R15/17 CL Anchorage Protective Services Specialist 1/2 06-3746 R15/17 CL Anchorage Protective Service Specialist 1/2 06-9292 R15/17 CL Bethel Protective Services Specialist 4 06-9162 R20 CL Anchorage Office Assistant 2 06-9316 R10 CL Anchorage Specialist 1/2 Specialist 1/2 06-3763 R15/17 CL Anchorage Protective Services Specialist 1/2 06-3067 R15/17 CL Anchorage rotective Services Specialist 1/2 06-3427 R15/17 CL Anchorage Specialist 3 06-9357 R19 CL Wasilla Specialist 3 06-9182 R19 CL Anchorage Specialist 3 06-9369 R19 CL Anchorage **Mentor Team** Protective Services Specialist 4 06-9167 R21 CL Anchorage Protective Servi Specialist 3 06-4550 R19 CL Wasilla Protective Servi Specialist 3 06-9371 R19 CL Wasilla otective Services Specialist 3 06-9156 R19 CL Anchorage Social Services Program Coordinator 06-3937 R20 CL Anchorage Social Services Program Coordinator 06-9319 R20 CL Anchorage Social Services Program Coordinator 06-9320 R20 CL Anchorage Quality Assurance Unit Social Services Program Officer 06-3421 R21 CL Anchorage Office Assistant: 06-9317 R10 CL Anchorage Social Services Program Coordinator 06-9145 R20 CL Anchorage Social Services Program Coordinator 06-9318 R20 CL Anchorage