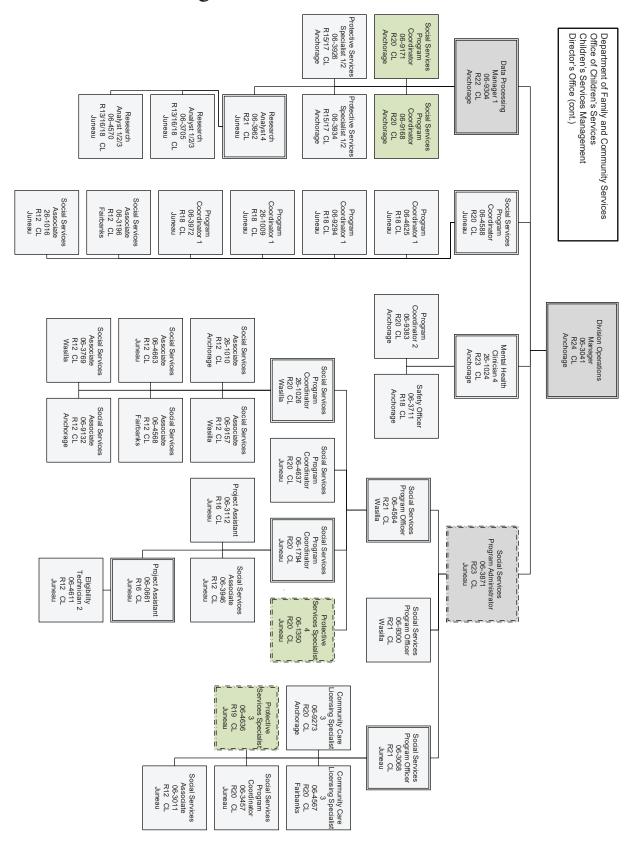

### **EXHIBIT B**

### **OCS Organizational Charts**

Department of Family and Community Services
Office of Children's Services
Front Line Social Workers
Northern Regional Office