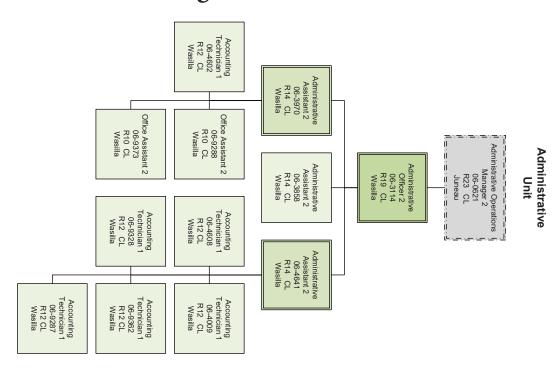

ervic Specialist 1/2 06-3073 R15/17 CL Fairbanks rotective Servic Specialist 1/2 06-3766 R15/17 CL Fairbanks otective Servic Specialist 1/2 06-3765 R15/17 CL Fairbanks otective Servic Specialist 1/2 06-3436 R15/17 CL Fairbanks Protective Services Specialist 4 06-3950 R20 CL Fairbanks Social Servic Associate 06-3389 R12 CL Fairbanks Specialist 1/2 Specialist 1/2 06-3271 R15/17 CL Fairbanks rotective Service Specialist 1/2 06-4533 R15/17 CL Fairbanks rotective Service Specialist 1/2 06-9192 R15/17 CL Fairbanks rotective Servi Specialist 1/2 06-3407 R15/17 CL Fairbanks Protective Services Specialist 4 06-3047 R20 CL Fairbanks Specialist 3 06-4556 R19 CL Fairbanks

Department of Family and Community Services Front Line Social Workers Office of Children's Services Southcentral Regional Office







**Eligibility Unit**