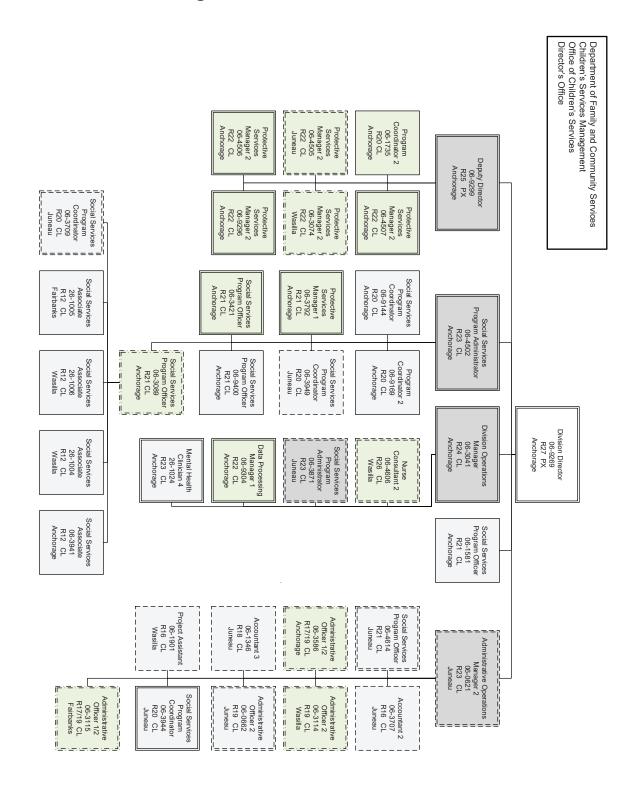

### **EXHIBIT B**

### **OCS Organizational Charts**

Department of Family and Community Services
Office of Children's Services
Front Line Social Workers
Northern Regional Office