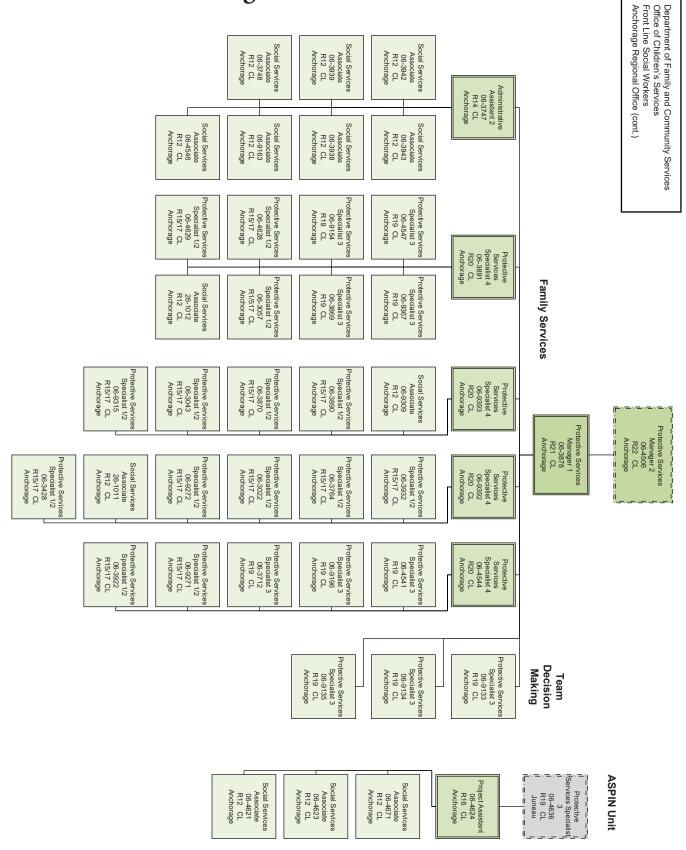

### **EXHIBIT B**

### **OCS Organizational Charts**

Department of Family and Community Services
Office of Children's Services
Front Line Social Workers
Northern Regional Office