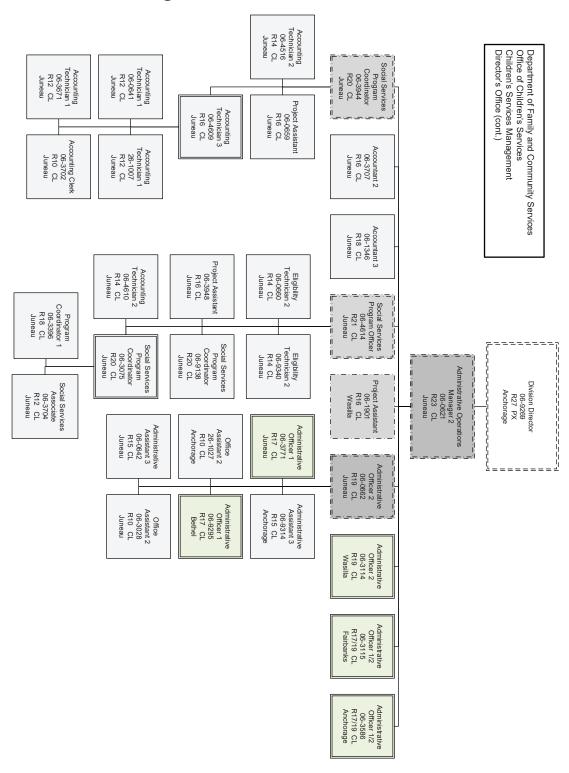

### **EXHIBIT B**

### **OCS Organizational Charts**

Department of Family and Community Services
Office of Children's Services
Front Line Social Workers
Northern Regional Office