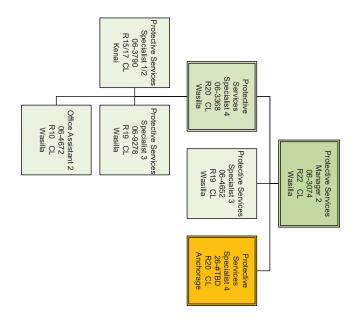

c Specialist 1/2 06-3073 R15/17 CL Fairbanks rotective Servic Specialist 1/2 06-3766 R15/17 CL Fairbanks otective Servic Specialist 1/2 06-3765 R15/17 CL Fairbanks otective Servic Specialist 1/2 06-3436 R15/17 CL Fairbanks Protective Services Specialist 4 06-3950 R20 CL Fairbanks Social Servic Associate 06-3389 R12 CL Fairbanks Specialist 1/2 Specialist 1/2 06-3271 R15/17 CL Fairbanks rotective Service Specialist 1/2 06-4533 R15/17 CL Fairbanks rotective Service Specialist 1/2 06-9192 R15/17 CL Fairbanks rotective Servi Specialist 1/2 06-3407 R15/17 CL Fairbanks Protective Services Specialist 4 06-3047 R20 CL Fairbanks Specialist 3 06-4556 R19 CL Fairbanks

Department of Family and Community Services Front Line Social Workers Office of Children's Services Southcentral Regional Office







**Eligibility Unit**