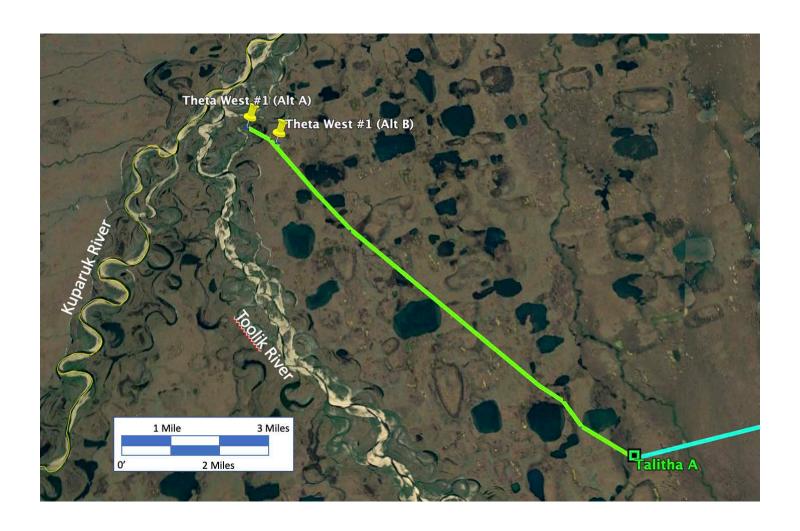

The Theta West #1 well will be drilled west of the Talitha Unit from an ice road that will extend from the Talitha A pad where re-entry and testing operations will take place. Targetted spud date for Theta West #1 is 1/18/22. It will be a vertical well drilled to the base of the Basin Floor Fan sand just above the HRZ to