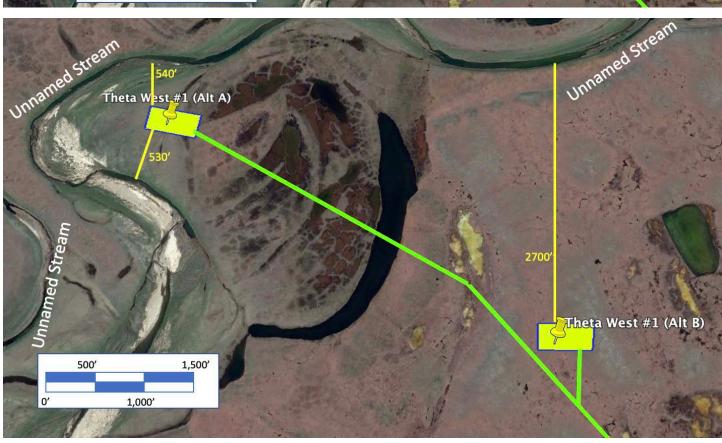

The Theta West #1 well will be drilled west of the Talitha Unit from an ice road that will extend from the Talitha A pad where re-entry and testing operations will take place. Targetted spud date for Theta West #1 is 1/18/22. It will be a vertical well drilled to the base of the Basin Floor Fan sand just above the HRZ to