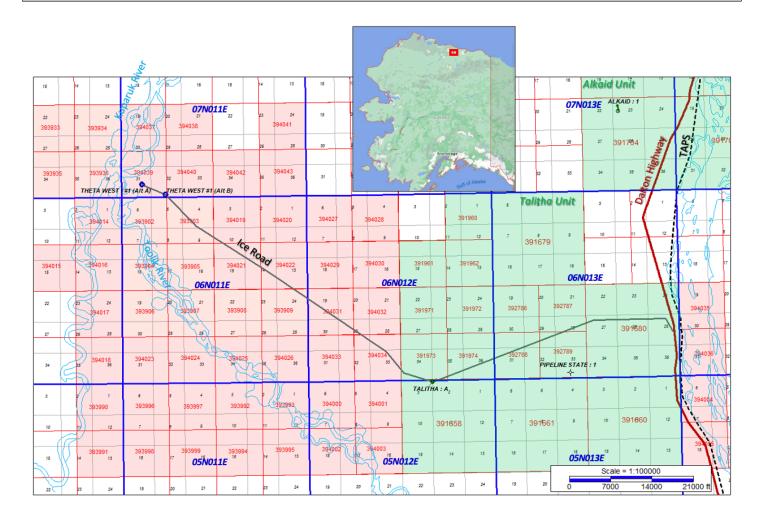

The Theta West #1 well will be drilled west of the Talitha Unit from an ice road that will extend from the Talitha A pad where re-entry and testing operations will take place. Targetted spud date for Theta West #1 is 1/18/22. It will be a vertical well drilled to the base of the Basin Floor Fan sand just above the HRZ to

Lease Plan of Operations Application V1.0

approximately 9,300'. There are multiple targets in the Brookian interval that will be evaluated with the emphasis on the Basin Floor Fan. The well will be logged, cased, and will likely be fracture stimulated at the most prospective interval encountered. A decision on stimulation and testing will be made based on seasonal timing and logging results. The log suites are expected to include: Quad Combo, FMI, RFT, rotary sidewall cores, NMRI, Caliper, and possibly others. The well is expected to be plugged and abandoned following completion of the testing program.