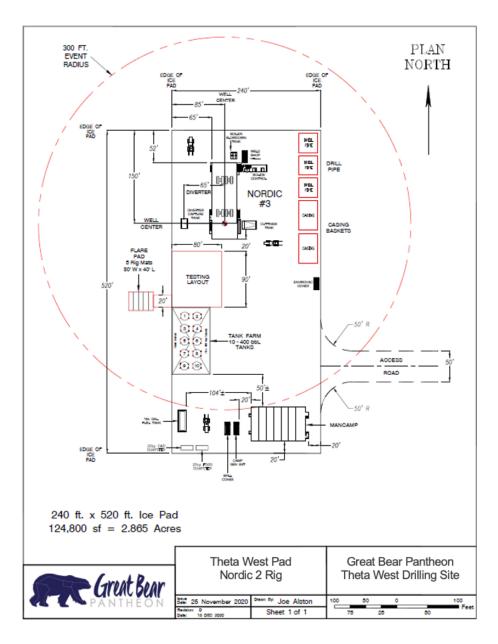

The Theta West #1 well will be drilled west of the Talitha Unit from an ice road that will extend from the Talitha A pad where re-entry and testing operations will take place. Targetted spud date for Theta West #1 is 1/18/22. It will be a vertical well drilled to the base of the Basin Floor Fan sand just above the HRZ to

Lease Plan of Operations Application V1.0

approximately 9,300'. There are multiple targets in the Brookian interval that will be evaluated with the emphasis on the Basin Floor Fan. The well will be logged, cased, and will likely be fracture stimulated at the most prospective interval encountered. A decision on stimulation and testing will be made based on seasonal timing and logging results. The log suites are expected to include: Quad Combo, FMI, RFT, rotary sidewall cores, NMRI, Caliper, and possibly others. The well is expected to be plugged and abandoned following completion of the testing program.