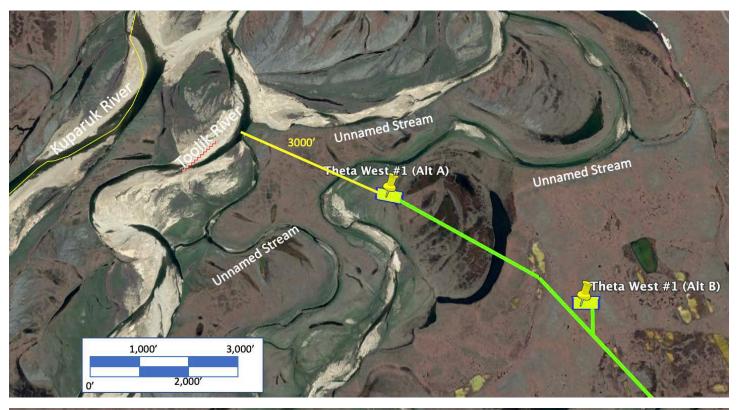

The Theta West #1 well will be drilled west of the Talitha Unit from an ice road that will extend from the Talitha A pad where re-entry and testing operations will take place. Targetted spud date for Theta West #1 is 1/18/22. It will be a vertical well drilled to the base of the Basin Floor Fan sand just above the HRZ to