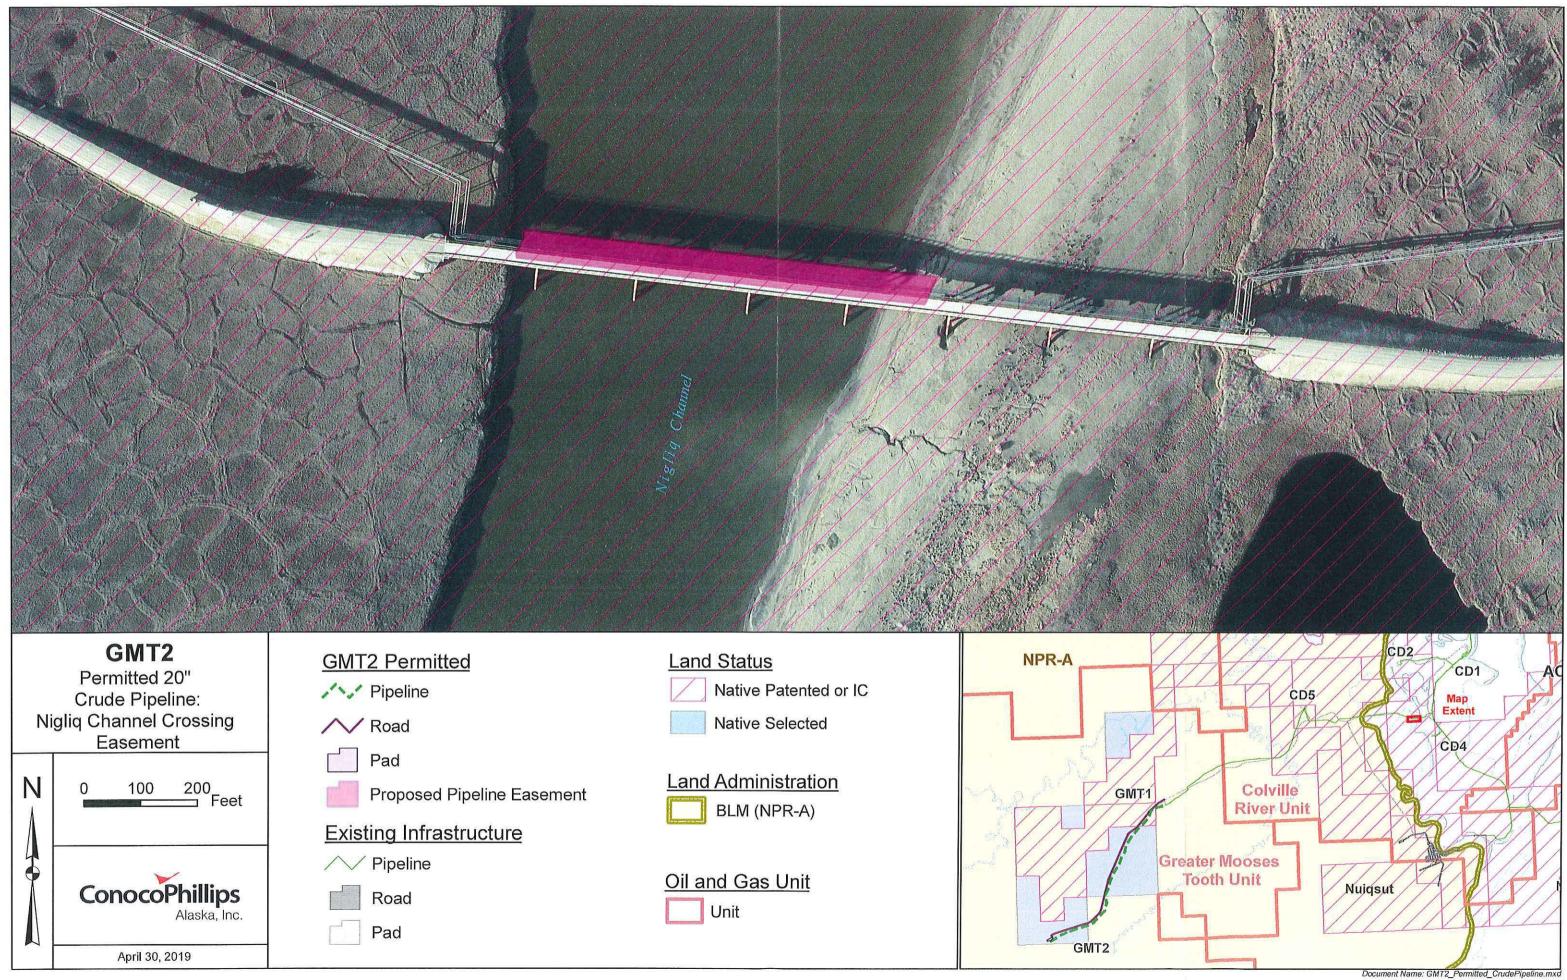

### Re: ConocoPhillips Alaska, Inc. MT7/GMT2 Development Project Application for Easement for Pipelines Installation and Operation Colville River Unit

Dear Mr. Hyun:

ConocoPhillips Alaska, Inc. (CPAI) is requesting a modification to the final Greater Mooses Tooth 1 (GMT1) Easement between the Colville Delta 1/Alpine Central Facility (CD1/ACF) and the Colville Delta 4 (CD4) North valve pad, on state lands, to install and operate an eight-inch miscible injection (MI) pipeline and a 20-inch produced oil (PO) pipeline on existing Vertical Support Members (VSM). Additionally, CPAI requests the GMT1 Final Easement be modified to include the installation and operation of a 20-inch PO pipeline and power cables on existing VSMs over the Nechelik (Niglik) Channel on state lands. This work will support the construction and operation of the MT7 Development, also known as the Greater Mooses Tooth Two Development.

| 20000                                                                                                                                                                              |                                                                                      |                                                                                                                                                                                                  |  |  |  |
|------------------------------------------------------------------------------------------------------------------------------------------------------------------------------------|--------------------------------------------------------------------------------------|--------------------------------------------------------------------------------------------------------------------------------------------------------------------------------------------------|--|--|--|
| B.                                                                                                                                                                                 | Easement Parameters:                                                                 |                                                                                                                                                                                                  |  |  |  |
|                                                                                                                                                                                    | Total length of applied-for 14,590.78 feet easement (feet):                          | Total width applied-for 50<br>easement (feet):                                                                                                                                                   |  |  |  |
|                                                                                                                                                                                    | Construction acroade                                                                 | Estimated operational acreage                                                                                                                                                                    |  |  |  |
|                                                                                                                                                                                    | encompassed by easement: 10.75 acres                                                 | encompassed by easement: N/A                                                                                                                                                                     |  |  |  |
| C.                                                                                                                                                                                 | Waste Management:<br>CPAI will adhere to the Alaska<br>Copies are available upon req | Waste Disposal and Reuse Guide, Revision 10, May 2015.<br>uest.                                                                                                                                  |  |  |  |
| D                                                                                                                                                                                  | Staging and Storage Areas: Meterials and aguinmer                                    |                                                                                                                                                                                                  |  |  |  |
|                                                                                                                                                                                    | in the Alpine Development                                                            | nt will be staged and stored on existing gravel infrastructure<br>ent and on ice infrastructure which will be constructed                                                                        |  |  |  |
| E.                                                                                                                                                                                 | Airstrips and Landing Zones:<br>The CD1/ACF runway<br>materials associated w         | will be utilized for this project to deliver personnel and<br>ith the MT7 Development project. Please see the attached                                                                           |  |  |  |
| F.                                                                                                                                                                                 | Historical Properties and Cultural Resources:                                        | nown historic site is within 500 feet of the project area                                                                                                                                        |  |  |  |
|                                                                                                                                                                                    | Une K                                                                                | messenger power cables and pipelines will be installed on                                                                                                                                        |  |  |  |
| G.                                                                                                                                                                                 | with                                                                                 | Niqliq Channel is the only anadromous stream crossing located<br>n the activity area listed in Section 3. Project Activites part A.<br>ect Description. Please see attached figures for details. |  |  |  |
| A Ass                                                                                                                                                                              | agistad Structures                                                                   |                                                                                                                                                                                                  |  |  |  |
| 4.7100                                                                                                                                                                             | GIVET ROW Pipeline Easement                                                          | sel Line, Alpine Utility Line, and Nuiqsut Gas Pipeline                                                                                                                                          |  |  |  |
| 5. Stat                                                                                                                                                                            | e briefly the standards and methods of constructi                                    | on:                                                                                                                                                                                              |  |  |  |
| Insta                                                                                                                                                                              | allation of the eight-inch MI, 20-inch PO pipelines, and                             | the messenger and power cables will take place during the                                                                                                                                        |  |  |  |
| winte                                                                                                                                                                              | er months using ice road and ice pad access to the th                                | e activity area. CPAI will develop and utilize ice roads and                                                                                                                                     |  |  |  |
| ice r                                                                                                                                                                              | pads that are a minimum of six inches thick during suc                               | ch operations, thus eliminating or minimizing any impacts to                                                                                                                                     |  |  |  |
| surro                                                                                                                                                                              | ounding and underlying wetlands. CPAI assures the s                                  | pecified design, procurement, construction, maintenance,                                                                                                                                         |  |  |  |
| oper                                                                                                                                                                               | ation and termination activities, including quality assu                             | rance and control activities and processes, are in<br>Yes, provide documentation verifying existing use, such as                                                                                 |  |  |  |
| <b>6. Is this an existing use?:</b> Yes No If Yes, provide documentation verifying existing use, such as easement atlas, affidavits attesting to use and existence, pictures, etc. |                                                                                      |                                                                                                                                                                                                  |  |  |  |
| 7. Other permits or authorizations applied in conjunction with this proposed project:                                                                                              |                                                                                      |                                                                                                                                                                                                  |  |  |  |
|                                                                                                                                                                                    |                                                                                      |                                                                                                                                                                                                  |  |  |  |
| Please see attached list. "MT7/GMT2 Development Project Permits and Authorizations."                                                                                               |                                                                                      |                                                                                                                                                                                                  |  |  |  |
|                                                                                                                                                                                    |                                                                                      |                                                                                                                                                                                                  |  |  |  |
|                                                                                                                                                                                    |                                                                                      |                                                                                                                                                                                                  |  |  |  |
|                                                                                                                                                                                    |                                                                                      |                                                                                                                                                                                                  |  |  |  |
|                                                                                                                                                                                    |                                                                                      |                                                                                                                                                                                                  |  |  |  |
| SECTI                                                                                                                                                                              | ON IV. PERFORMANCE GUARANTY                                                          |                                                                                                                                                                                                  |  |  |  |
|                                                                                                                                                                                    | ed Company: Information for this section will be provide                             | ded upon agency direction for bond value.                                                                                                                                                        |  |  |  |
| Type:                                                                                                                                                                              | Bond Number:                                                                         | Amount:                                                                                                                                                                                          |  |  |  |
|                                                                                                                                                                                    | ng Company:                                                                          |                                                                                                                                                                                                  |  |  |  |
|                                                                                                                                                                                    | g Address:                                                                           |                                                                                                                                                                                                  |  |  |  |
| Manny                                                                                                                                                                              | J Address.                                                                           |                                                                                                                                                                                                  |  |  |  |
| Phone                                                                                                                                                                              | : Fax:                                                                               | Email:                                                                                                                                                                                           |  |  |  |
| SECT                                                                                                                                                                               | ON V. INSURANCE                                                                      |                                                                                                                                                                                                  |  |  |  |
| Comp                                                                                                                                                                               | rehensive General Liability Insurance:                                               |                                                                                                                                                                                                  |  |  |  |
| Amour                                                                                                                                                                              | nt of Insurance: Please see attached copy for limits.                                |                                                                                                                                                                                                  |  |  |  |
| Insurer Name: Marsh Wortham, a division of Marsh USA, Inc.; ACE American Insurance Company                                                                                         |                                                                                      |                                                                                                                                                                                                  |  |  |  |