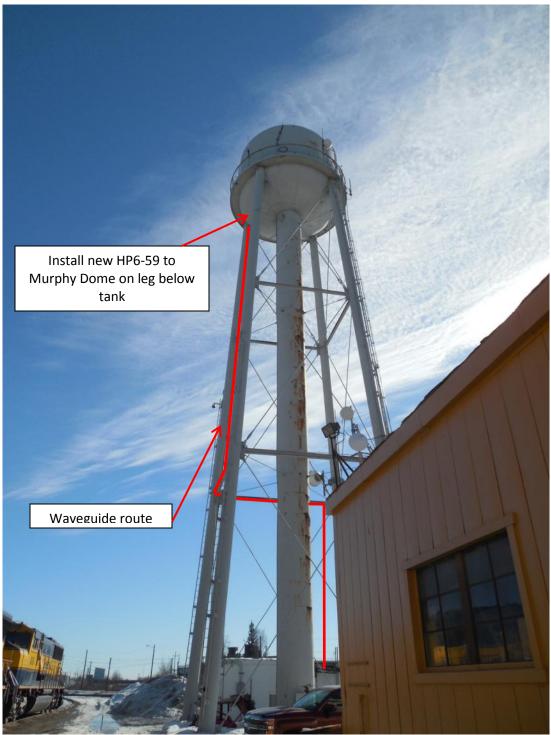

FAIRBANKS WATER TOWER – Interior view

FAIRBANKS WATER TOWER - ICT breaker panels in rack #1

FAIRBANKS WATER TOWER – View of water tank