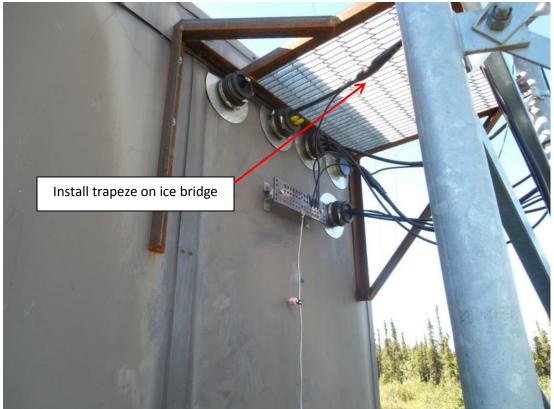

MURPHY DOME – Site view

MURPHY DOME – Ice bridge

MURPHY DOME – Entry ports & MGB

MURPHY DOME – Interior view

MURPHY DOME – Rack #1

MURPHY DOME – Rack #2

MURPHY DOME – Tower view

ESTER DOME – Site view