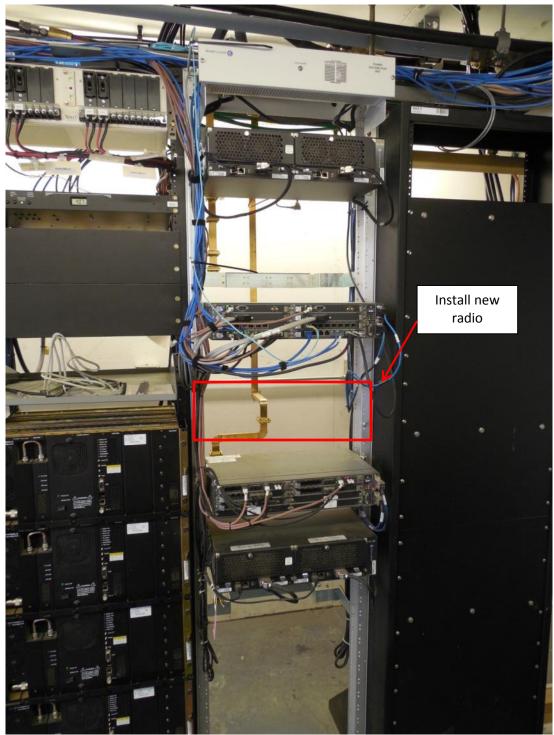

MURPHY DOME – Site view

MURPHY DOME – Ice bridge

MURPHY DOME – Entry ports & MGB

MURPHY DOME – Interior view

MURPHY DOME – Rack #1

MURPHY DOME – Rack #2

MURPHY DOME – Tower view

ESTER DOME – Site view