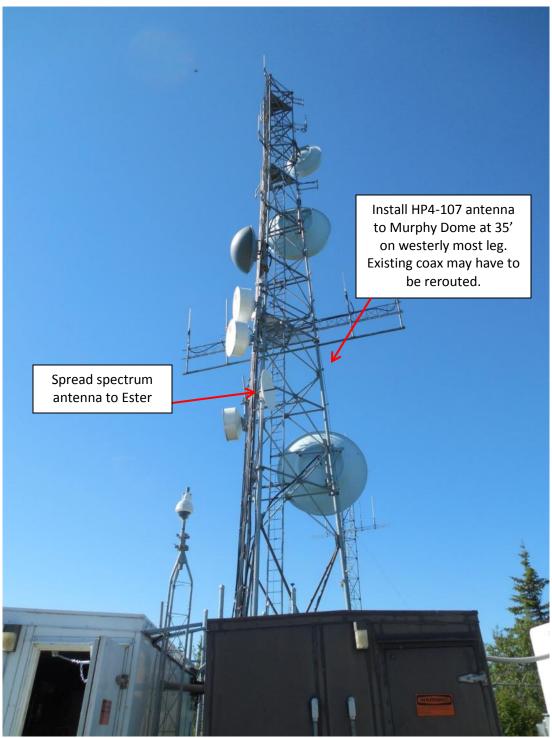

MURPHY DOME – Site view

MURPHY DOME – Ice bridge

MURPHY DOME – Entry ports & MGB

MURPHY DOME – Interior view

MURPHY DOME – Rack #1

MURPHY DOME – Rack #2

MURPHY DOME – Tower view

ESTER DOME – Site view