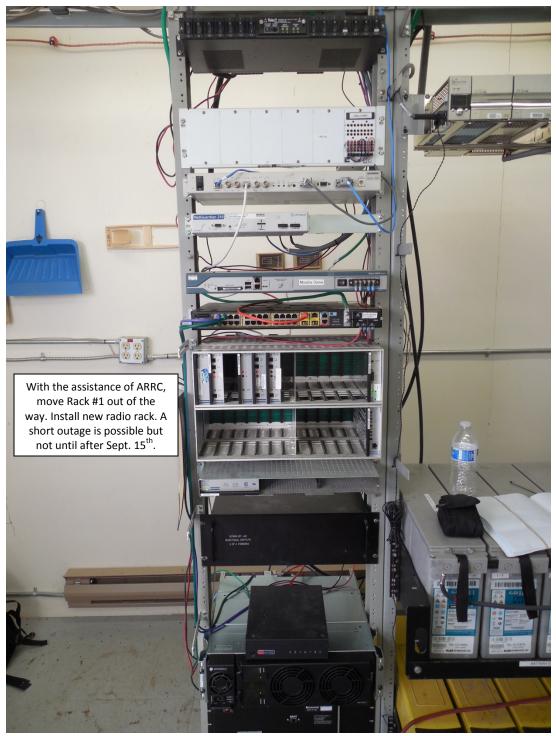

MURPHY DOME – Site view

MURPHY DOME – Ice bridge

MURPHY DOME – Entry ports & MGB

MURPHY DOME – Interior view

MURPHY DOME – Rack #1

MURPHY DOME – Rack #2

MURPHY DOME – Tower view

ESTER DOME – Site view