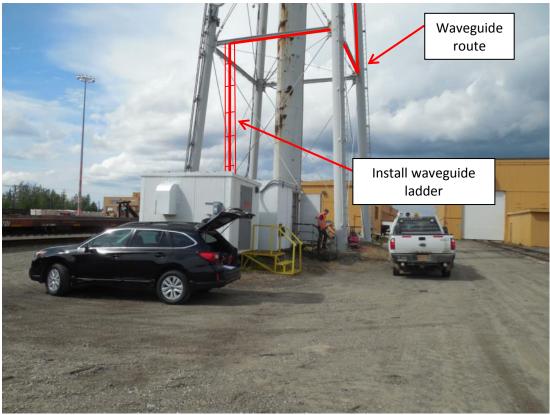

MURPHY DOME – Site view

MURPHY DOME – Ice bridge

MURPHY DOME – Entry ports & MGB

MURPHY DOME – Interior view

MURPHY DOME – Rack #1

MURPHY DOME – Rack #2

MURPHY DOME – Tower view

ESTER DOME – Site view