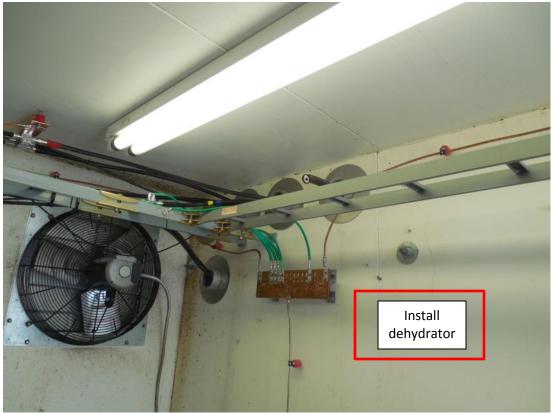

ESTER DOME – Ice bridge

ESTER DOME – Ice bridge & entry ports

ESTER DOME – Interior entry ports & MGB

ESTER DOME – Existing dehydrator & manifolds

ESTER DOME – Interior view

ESTER DOME – Rack #6

ESTER DOME – ICT breaker panels in rack #8