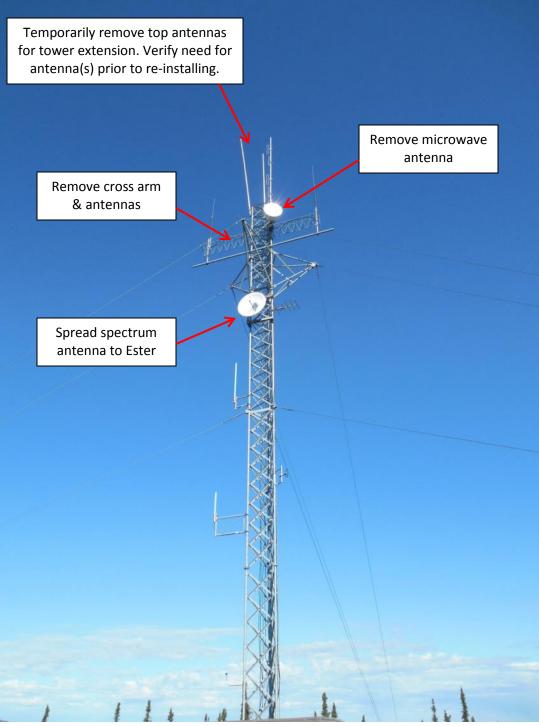

MURPHY DOME – Site view

MURPHY DOME – Ice bridge

MURPHY DOME – Entry ports & MGB

MURPHY DOME – Interior view

MURPHY DOME – Rack #1

MURPHY DOME – Rack #2

MURPHY DOME – Tower view

ESTER DOME – Site view