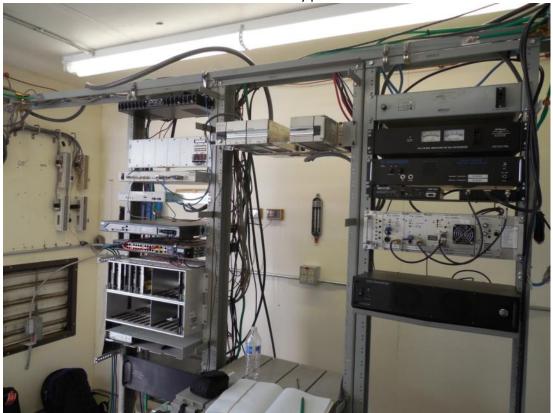

MURPHY DOME – Site view

MURPHY DOME – Ice bridge

MURPHY DOME – Entry ports & MGB

MURPHY DOME – Interior view

MURPHY DOME – Rack #1

MURPHY DOME – Rack #2

MURPHY DOME – Tower view

ESTER DOME – Site view