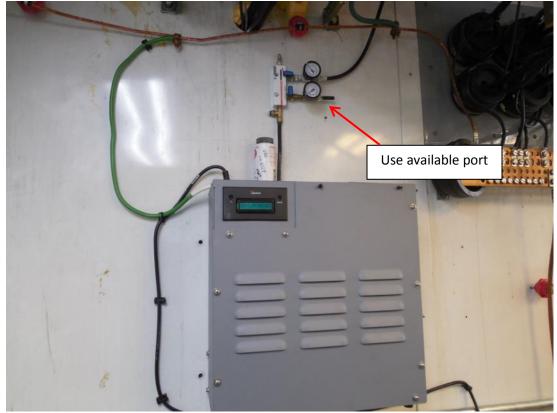

ESTER DOME - Tower view

FAIRBANKS WATER TANK – Site view

FAIRBANKS WATER TANK – Outside entry panel

FAIRBANKS WATER TOWER – Inside entry & MGB

FAIRBANKS WATER TANK – Dehydrator & manifold

FAIRBANKS WATER TOWER – Interior view