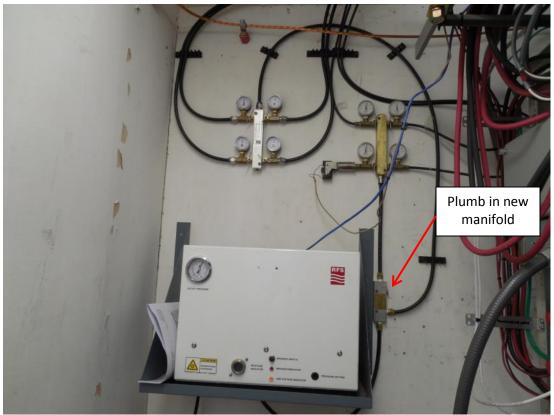

ESTER DOME – Ice bridge

ESTER DOME – Ice bridge & entry ports

ESTER DOME – Interior entry ports & MGB

ESTER DOME – Existing dehydrator & manifolds

ESTER DOME – Interior view

ESTER DOME – Rack #6

ESTER DOME – ICT breaker panels in rack #8