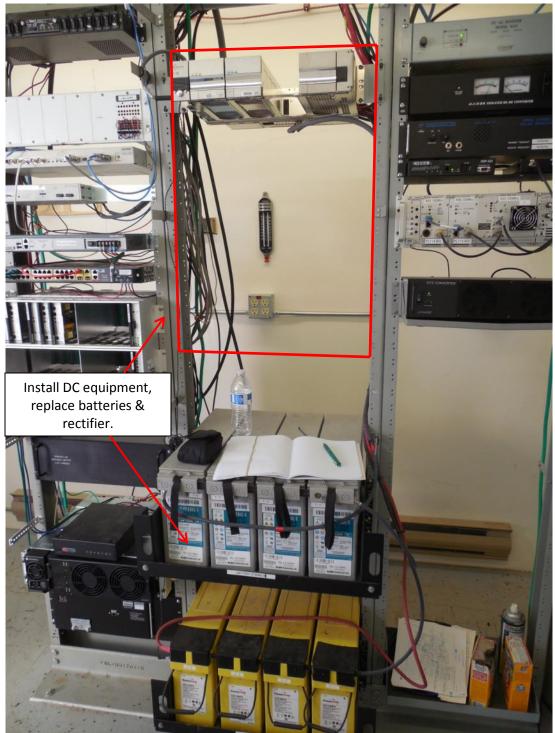

MURPHY DOME – Site view

MURPHY DOME – Ice bridge

MURPHY DOME – Entry ports & MGB

MURPHY DOME – Interior view

MURPHY DOME – Rack #1

MURPHY DOME – Rack #2

MURPHY DOME – Tower view

ESTER DOME – Site view