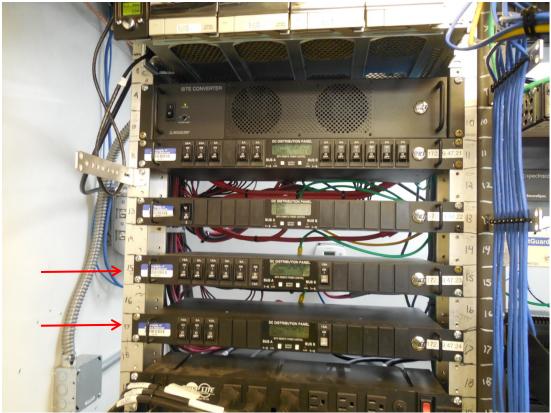

FAIRBANKS WATER TOWER – Interior view

FAIRBANKS WATER TOWER - ICT breaker panels in rack #1

FAIRBANKS WATER TOWER – View of water tank