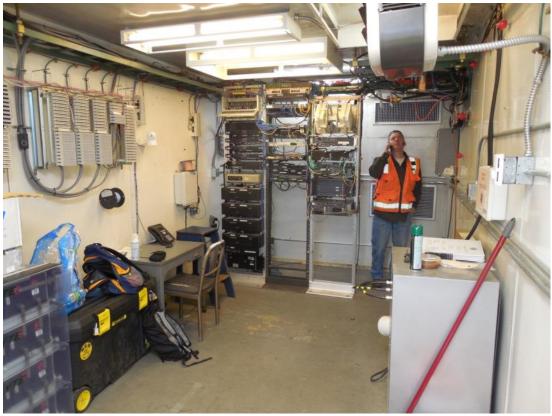

MURPHY DOME – Site view

MURPHY DOME – Ice bridge

MURPHY DOME – Entry ports & MGB

MURPHY DOME – Interior view

MURPHY DOME – Rack #1

MURPHY DOME – Rack #2

MURPHY DOME – Tower view

ESTER DOME – Site view