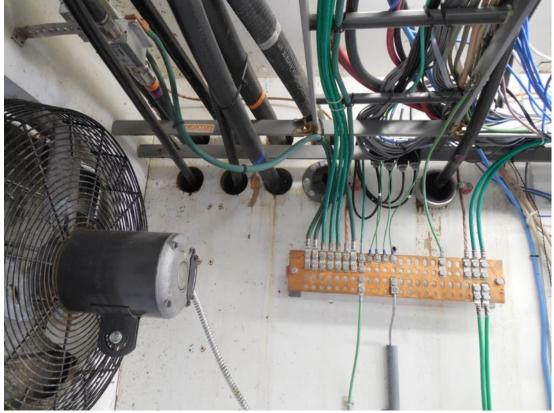

ESTER DOME – Ice bridge

ESTER DOME – Ice bridge & entry ports

ESTER DOME – Interior entry ports & MGB

ESTER DOME – Existing dehydrator & manifolds

ESTER DOME – Interior view

ESTER DOME – Rack #6

ESTER DOME – ICT breaker panels in rack #8