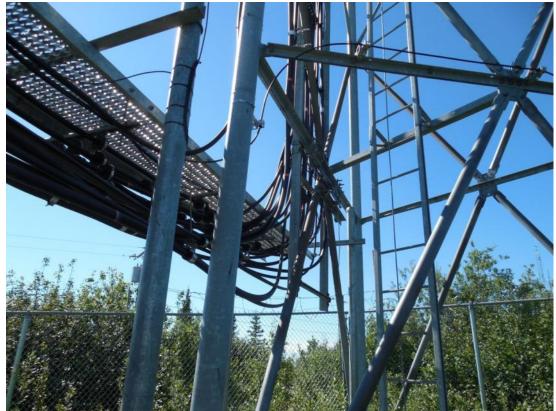

MURPHY DOME – Site view

MURPHY DOME – Ice bridge

MURPHY DOME – Entry ports & MGB

MURPHY DOME – Interior view

MURPHY DOME – Rack #1

MURPHY DOME – Rack #2

MURPHY DOME – Tower view

ESTER DOME – Site view