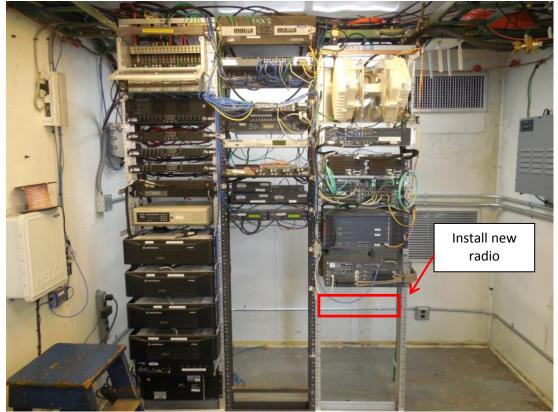

MURPHY DOME – Site view

MURPHY DOME – Ice bridge

MURPHY DOME – Entry ports & MGB

MURPHY DOME – Interior view

MURPHY DOME – Rack #1

MURPHY DOME – Rack #2

MURPHY DOME – Tower view

ESTER DOME – Site view