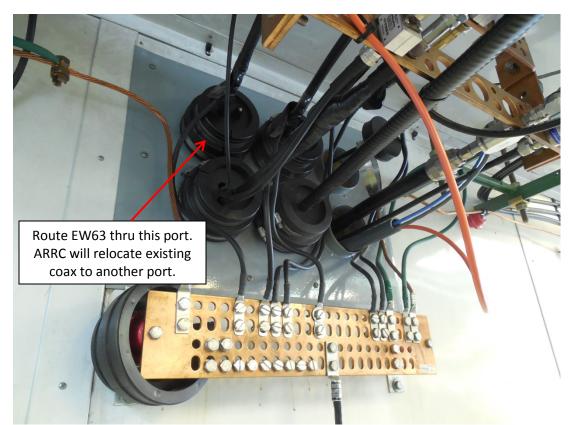

ESTER DOME - Tower view

FAIRBANKS WATER TANK – Site view

FAIRBANKS WATER TANK – Outside entry panel

FAIRBANKS WATER TOWER – Inside entry & MGB

FAIRBANKS WATER TANK – Dehydrator & manifold

FAIRBANKS WATER TOWER – Interior view