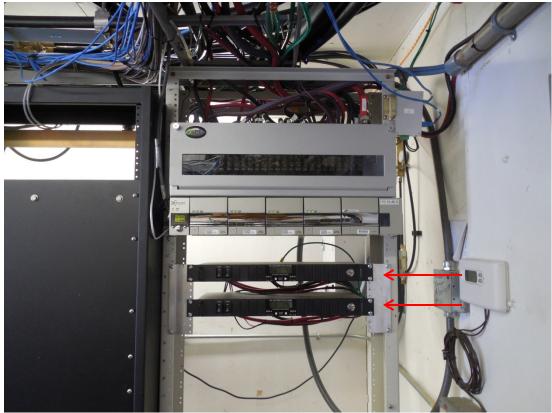

MURPHY DOME – Site view

MURPHY DOME – Ice bridge

MURPHY DOME – Entry ports & MGB

MURPHY DOME – Interior view

MURPHY DOME – Rack #1

MURPHY DOME – Rack #2

MURPHY DOME – Tower view

ESTER DOME – Site view