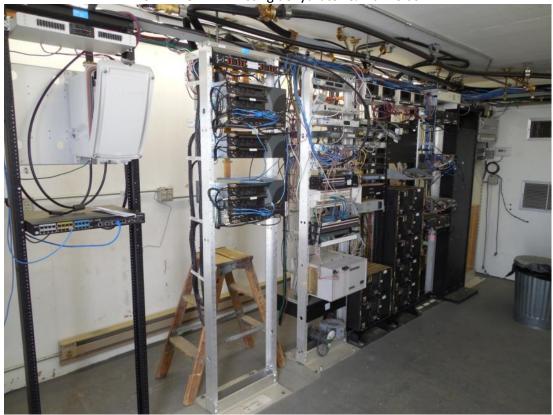

MURPHY DOME – Site view

MURPHY DOME – Ice bridge

MURPHY DOME – Entry ports & MGB

MURPHY DOME – Interior view

MURPHY DOME – Rack #1

MURPHY DOME – Rack #2

MURPHY DOME – Tower view

ESTER DOME – Site view