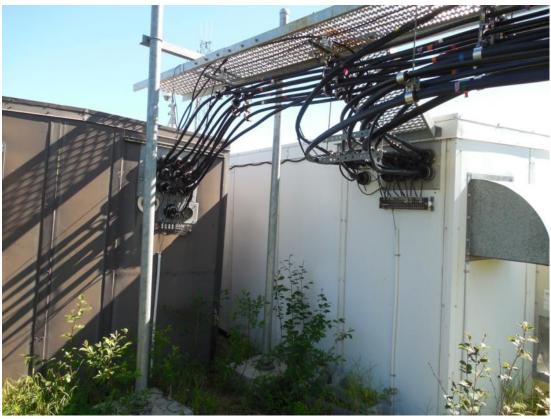

ESTER DOME – Ice bridge

ESTER DOME – Ice bridge & entry ports

ESTER DOME – Interior entry ports & MGB

ESTER DOME – Existing dehydrator & manifolds

ESTER DOME – Interior view

ESTER DOME – Rack #6

ESTER DOME – ICT breaker panels in rack #8