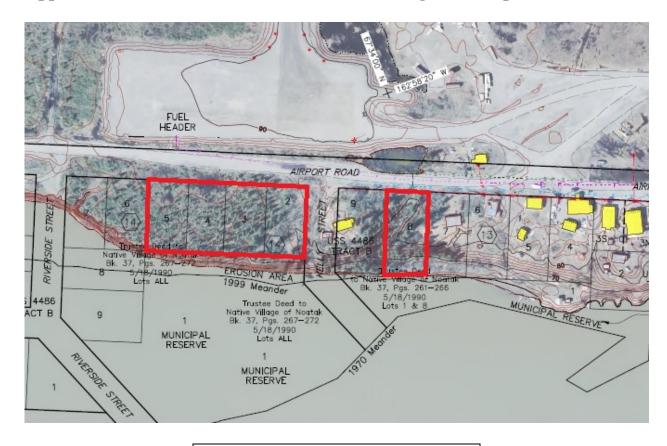

## Appendix B – Lots to be transferred to NANA Regional Corporation, Inc.

Lots 2-5, Block 14, Tract B, of the Noatak Townsite, recorded as US Survey No. 4486 on May 29, 1975 and located within the Kotzebue Recording District.

Lot 8, Block 13, Tract B, of the Noatak Townsite, recorded as US Survey No. 4486 on May 29, 1975 and located within the Kotzebue Recording District.