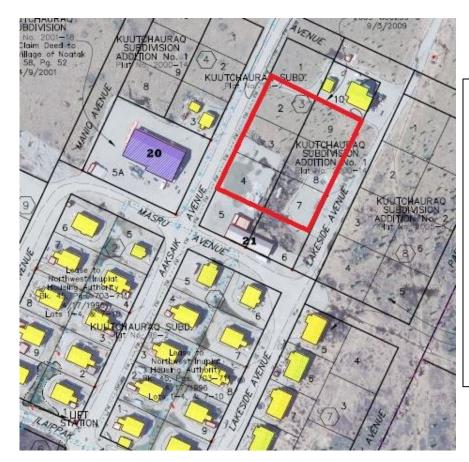

## Appendix A – Lots to be transferred to the Native Village of Noatak

Lots 2-4, Block 3 of the Kuutchauraq Subdivision 1995 Phase recorded as Plat 96-2 on February 23, 1996 in the Kotzebue Recording District

Lots 7-9, Block 3 of the Kuutchauraq Subdivision Addition No. 1 recorded as Plat 2000-14 on December 12, 2000 in the Kotzebue Recording District

Lot 11 of the Noatak Heights Subdivision, recorded as Plat 89-6 on April 29, 1989 in the Kotzebue Recording District.