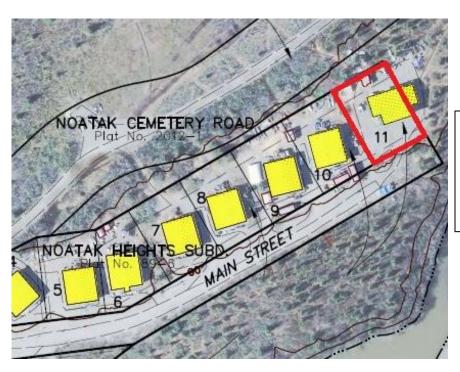

Lots 7-9, Block 3 of the Kuutchauraq Subdivision Addition No. 1 recorded as Plat 2000-14 on December 12, 2000 in the Kotzebue Recording District

Lot 11 of the Noatak Heights Subdivision, recorded as Plat 89-6 on April 29, 1989 in the Kotzebue Recording District.