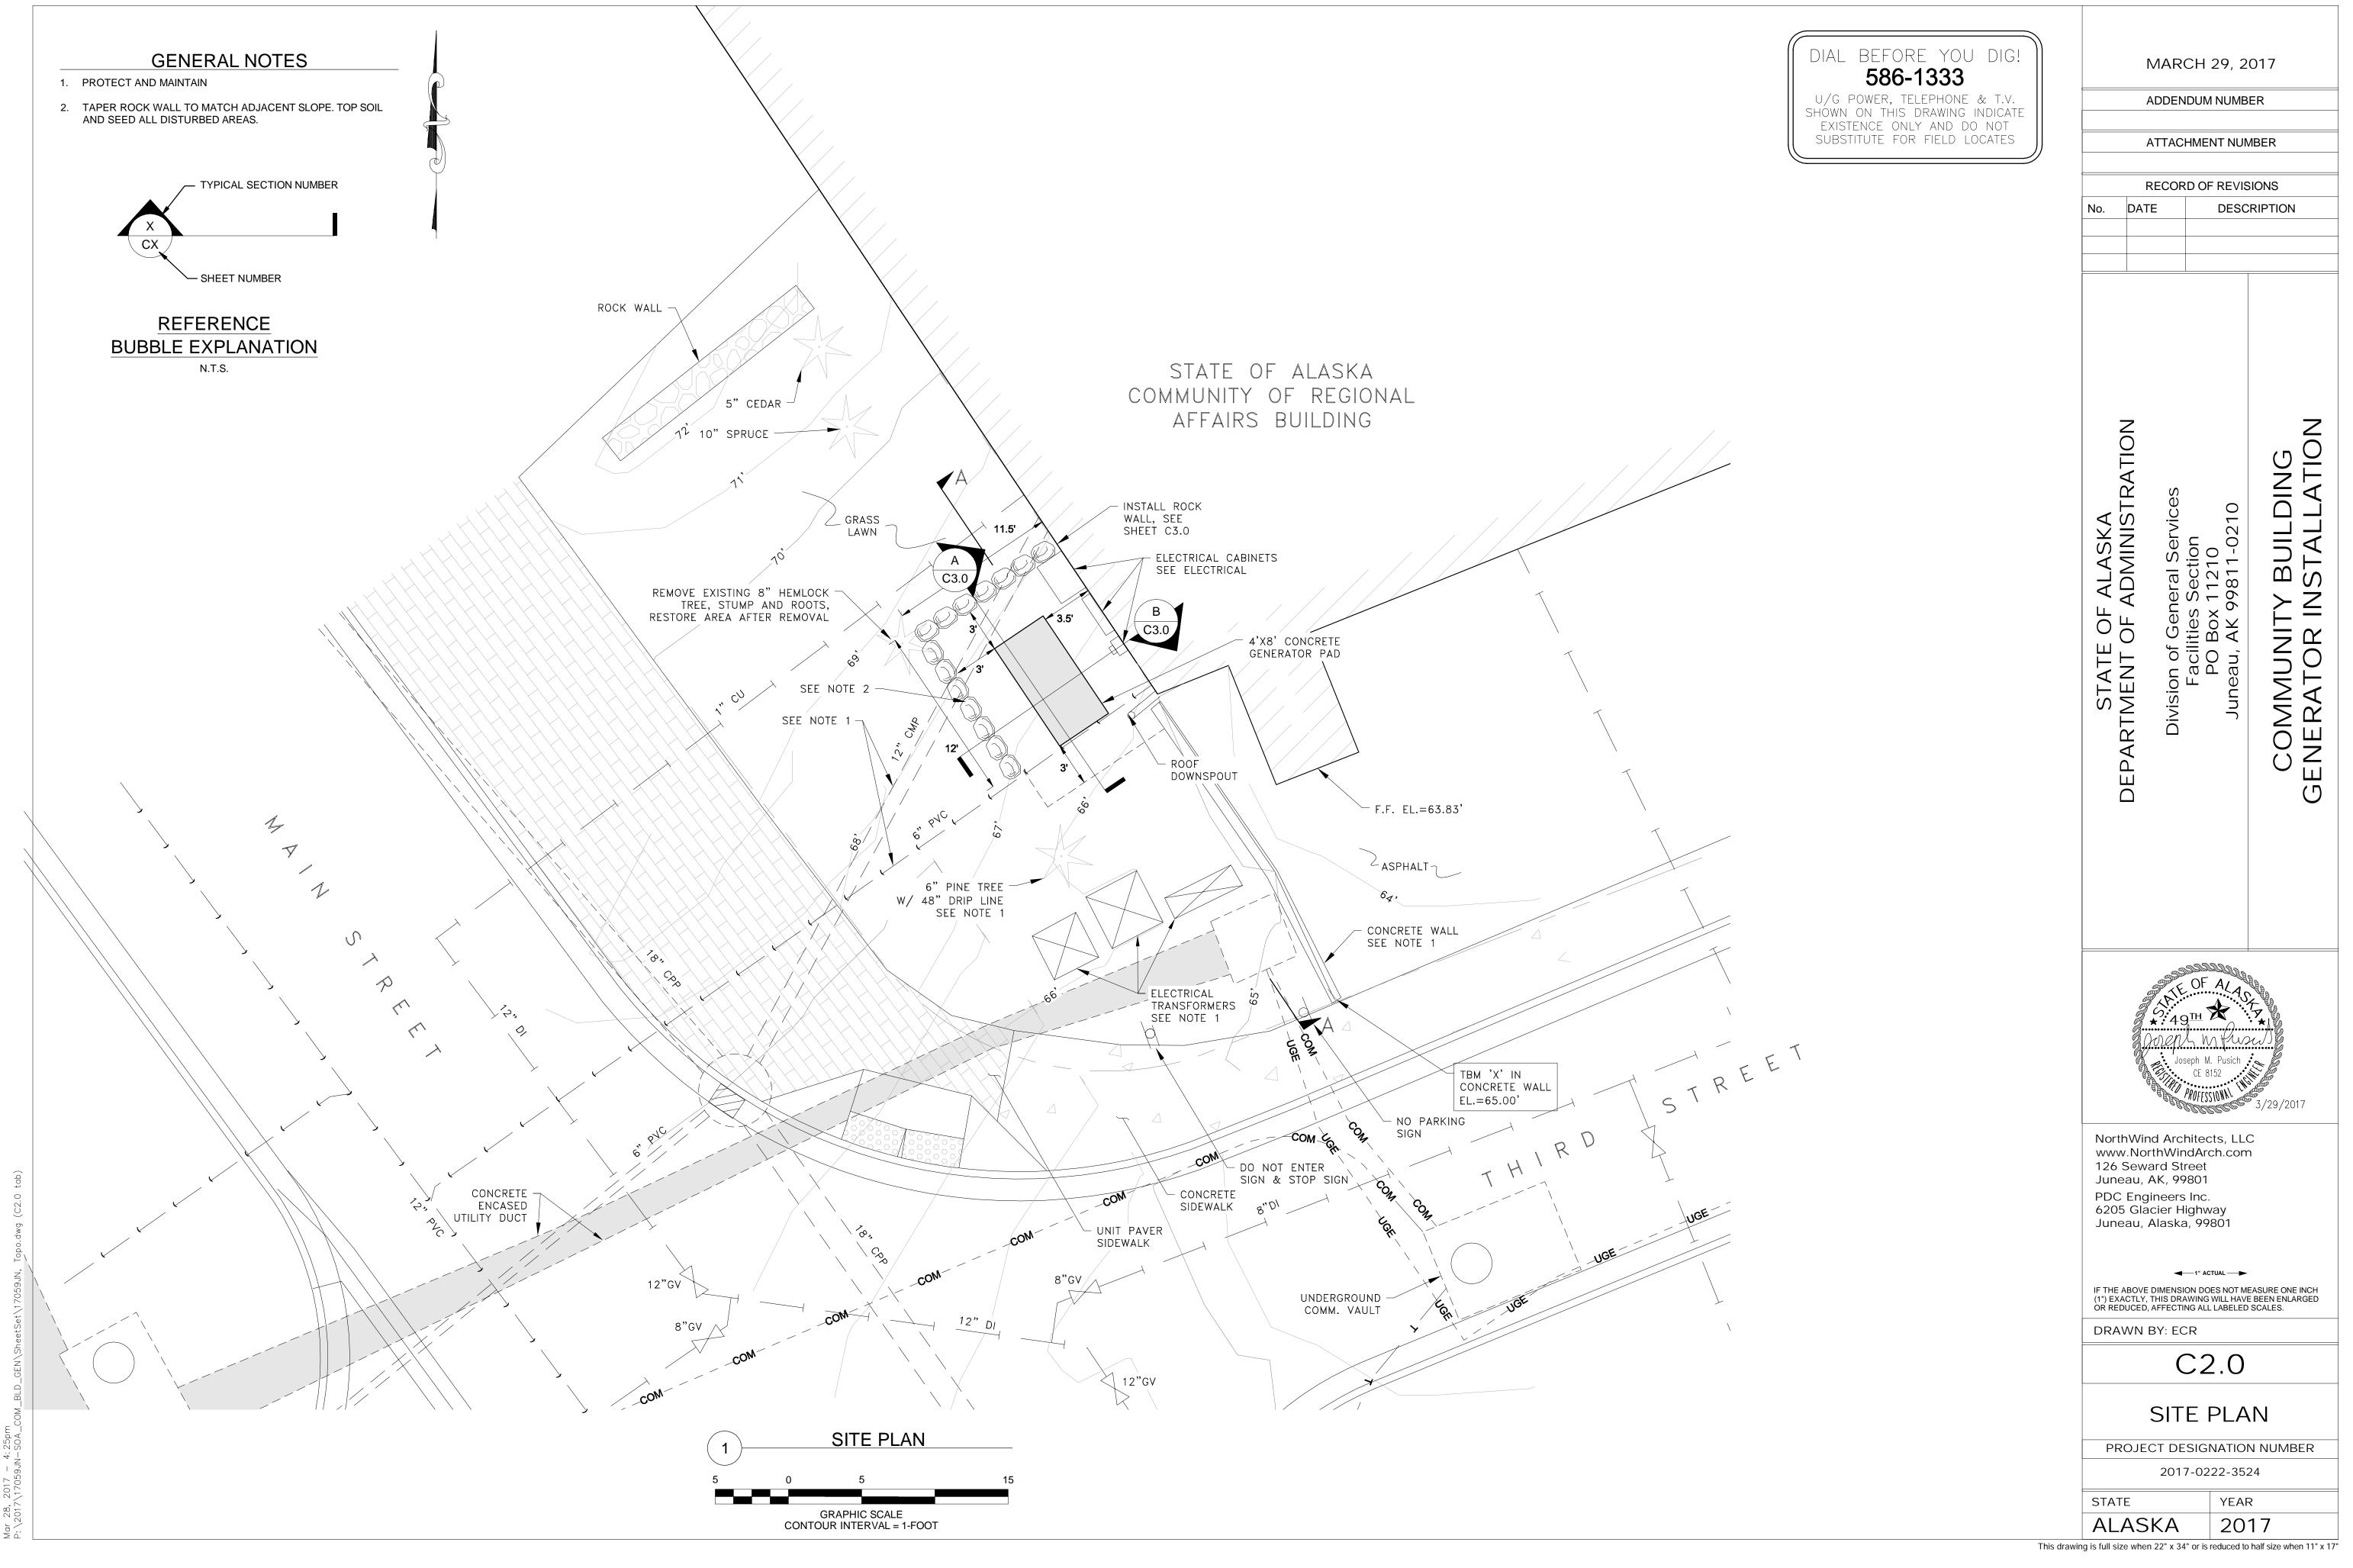

#### GENERAL

G0.1 TITLE SHEET / GENERAL INFO

ARCHITECTURAL A2.0 BASEMENT AND GENERATOR

- CIVIL EXISTING SITE CONDITIONS C1.0
- C2.0 SITE PLAN
- C3.0 SECTIONS AND DETAILS
- SITE SECTION C4.0

ROCKERY WALL NOTES:

- 1. THE LONG DIMENSION OF THE ROCKS SHALL EXTEND INTO THE EARTH TO PROVIDE MAXIMUM STABILITY.
- 2. THE ROCK SHALL BE PLACED SO AS TO LOCK INTO TWO ROCKS IN THE TIER.
- 3. 3 MAN ROCKS 800 POUNDS MIN., 1,500 POUNDS MAX., SIZED 18" TO 24" ROCKERIES SHALL BE CONSTRUCTED OF 3 MAN ROCKS FROM BOTTOM TO TOP.
- 4. THE MINIMUM SIZE OPENINGS IN THE FILTER FABRIC SHALL BE U.S. STANDARD SIEVE NO.

ORIGINAL GROUND

— 3" MINUS SHOTROCK COMPACTED TO 95% EXCAVATION LIMITS - CHINK ALL VOIDS 6" OR GREATER

- CONT. CBJ FILTER CLOTH, TYPE A

6" DEPTH BASE COURSE GRADING D-1, BENEATH BOTTOM ROCK, PROOF ROLL PRIOR TO PLACING D-1