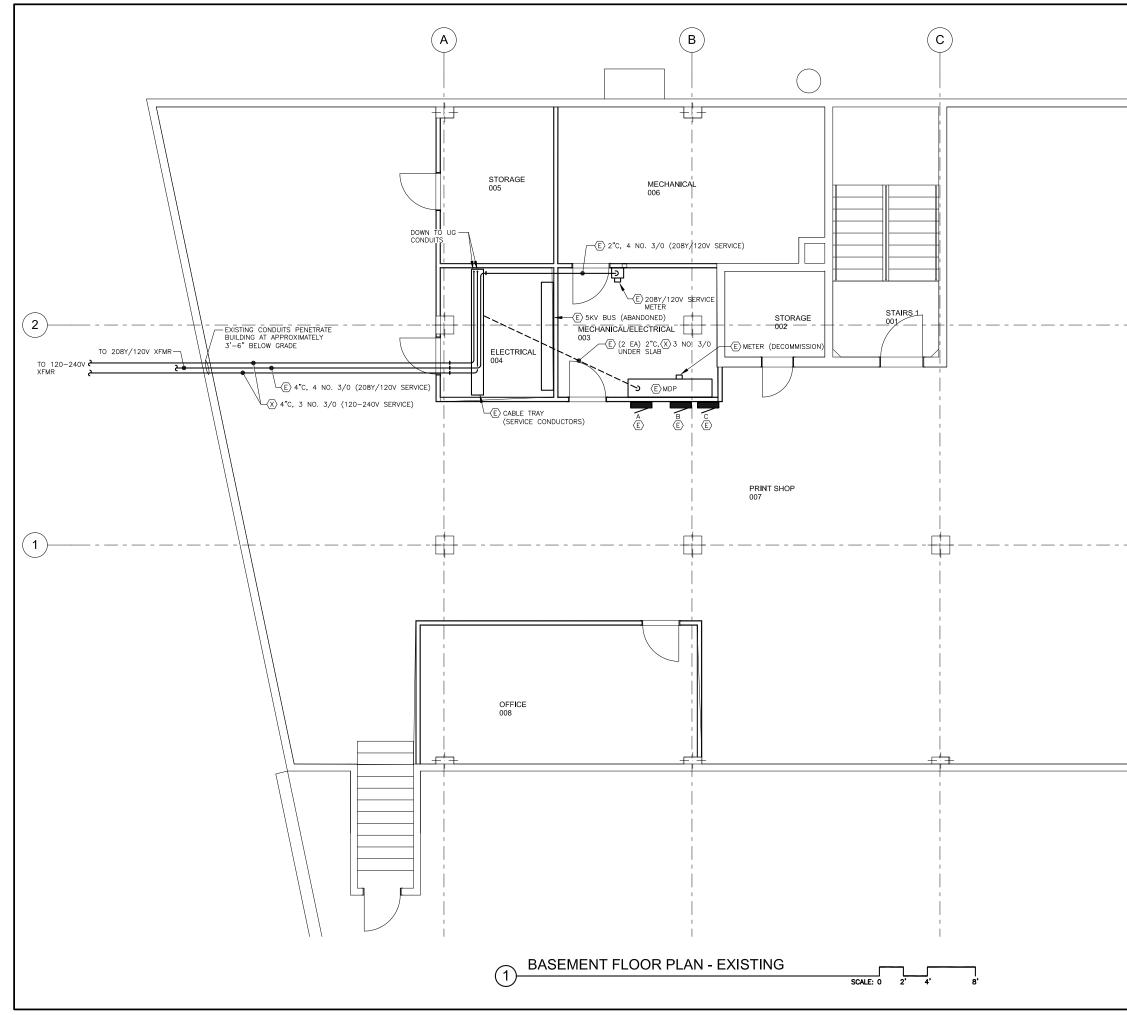

| MARCH 29, 2017 ADDENDUM NUMBER ATTACHMENT NUMBER RECORD OF REVISIONS No. DATE DESCRIPTION DATE DESCRIPTION I I I I I I I I I I I I I I I I I I I                                                                        |  |  |
|-------------------------------------------------------------------------------------------------------------------------------------------------------------------------------------------------------------------------|--|--|
| STATE OF ALASKA<br>DEPARTMENT OF ADMINISTRATION<br>Division of General Services<br>Facilities Section<br>PO Box 11210<br>Juneau, AK 99811-0210<br>Juneau, AK 99811-0210<br>COMMUNITY BUILDING<br>GENERATOR INSTALLATION |  |  |
|                                                                                                                                                                                                                         |  |  |
| NorthWind Architects, LLC<br>www.NorthWindArch.com<br>126 Seward Street<br>Juneau, AK, 99801<br>Haight & Associates, Inc.<br>www.Haight-Assoc.com<br>526 Main Street<br>Juneau, AK, 99801                               |  |  |
| DRAWN BY: PEL<br>E1.1<br>BASEMENT FLOOR<br>PLAN - EXISTING<br>PROJECT DESIGNATION NUMBER<br>2017-0222-3524<br>STATE YEAR<br>ALASKA 2017                                                                                 |  |  |