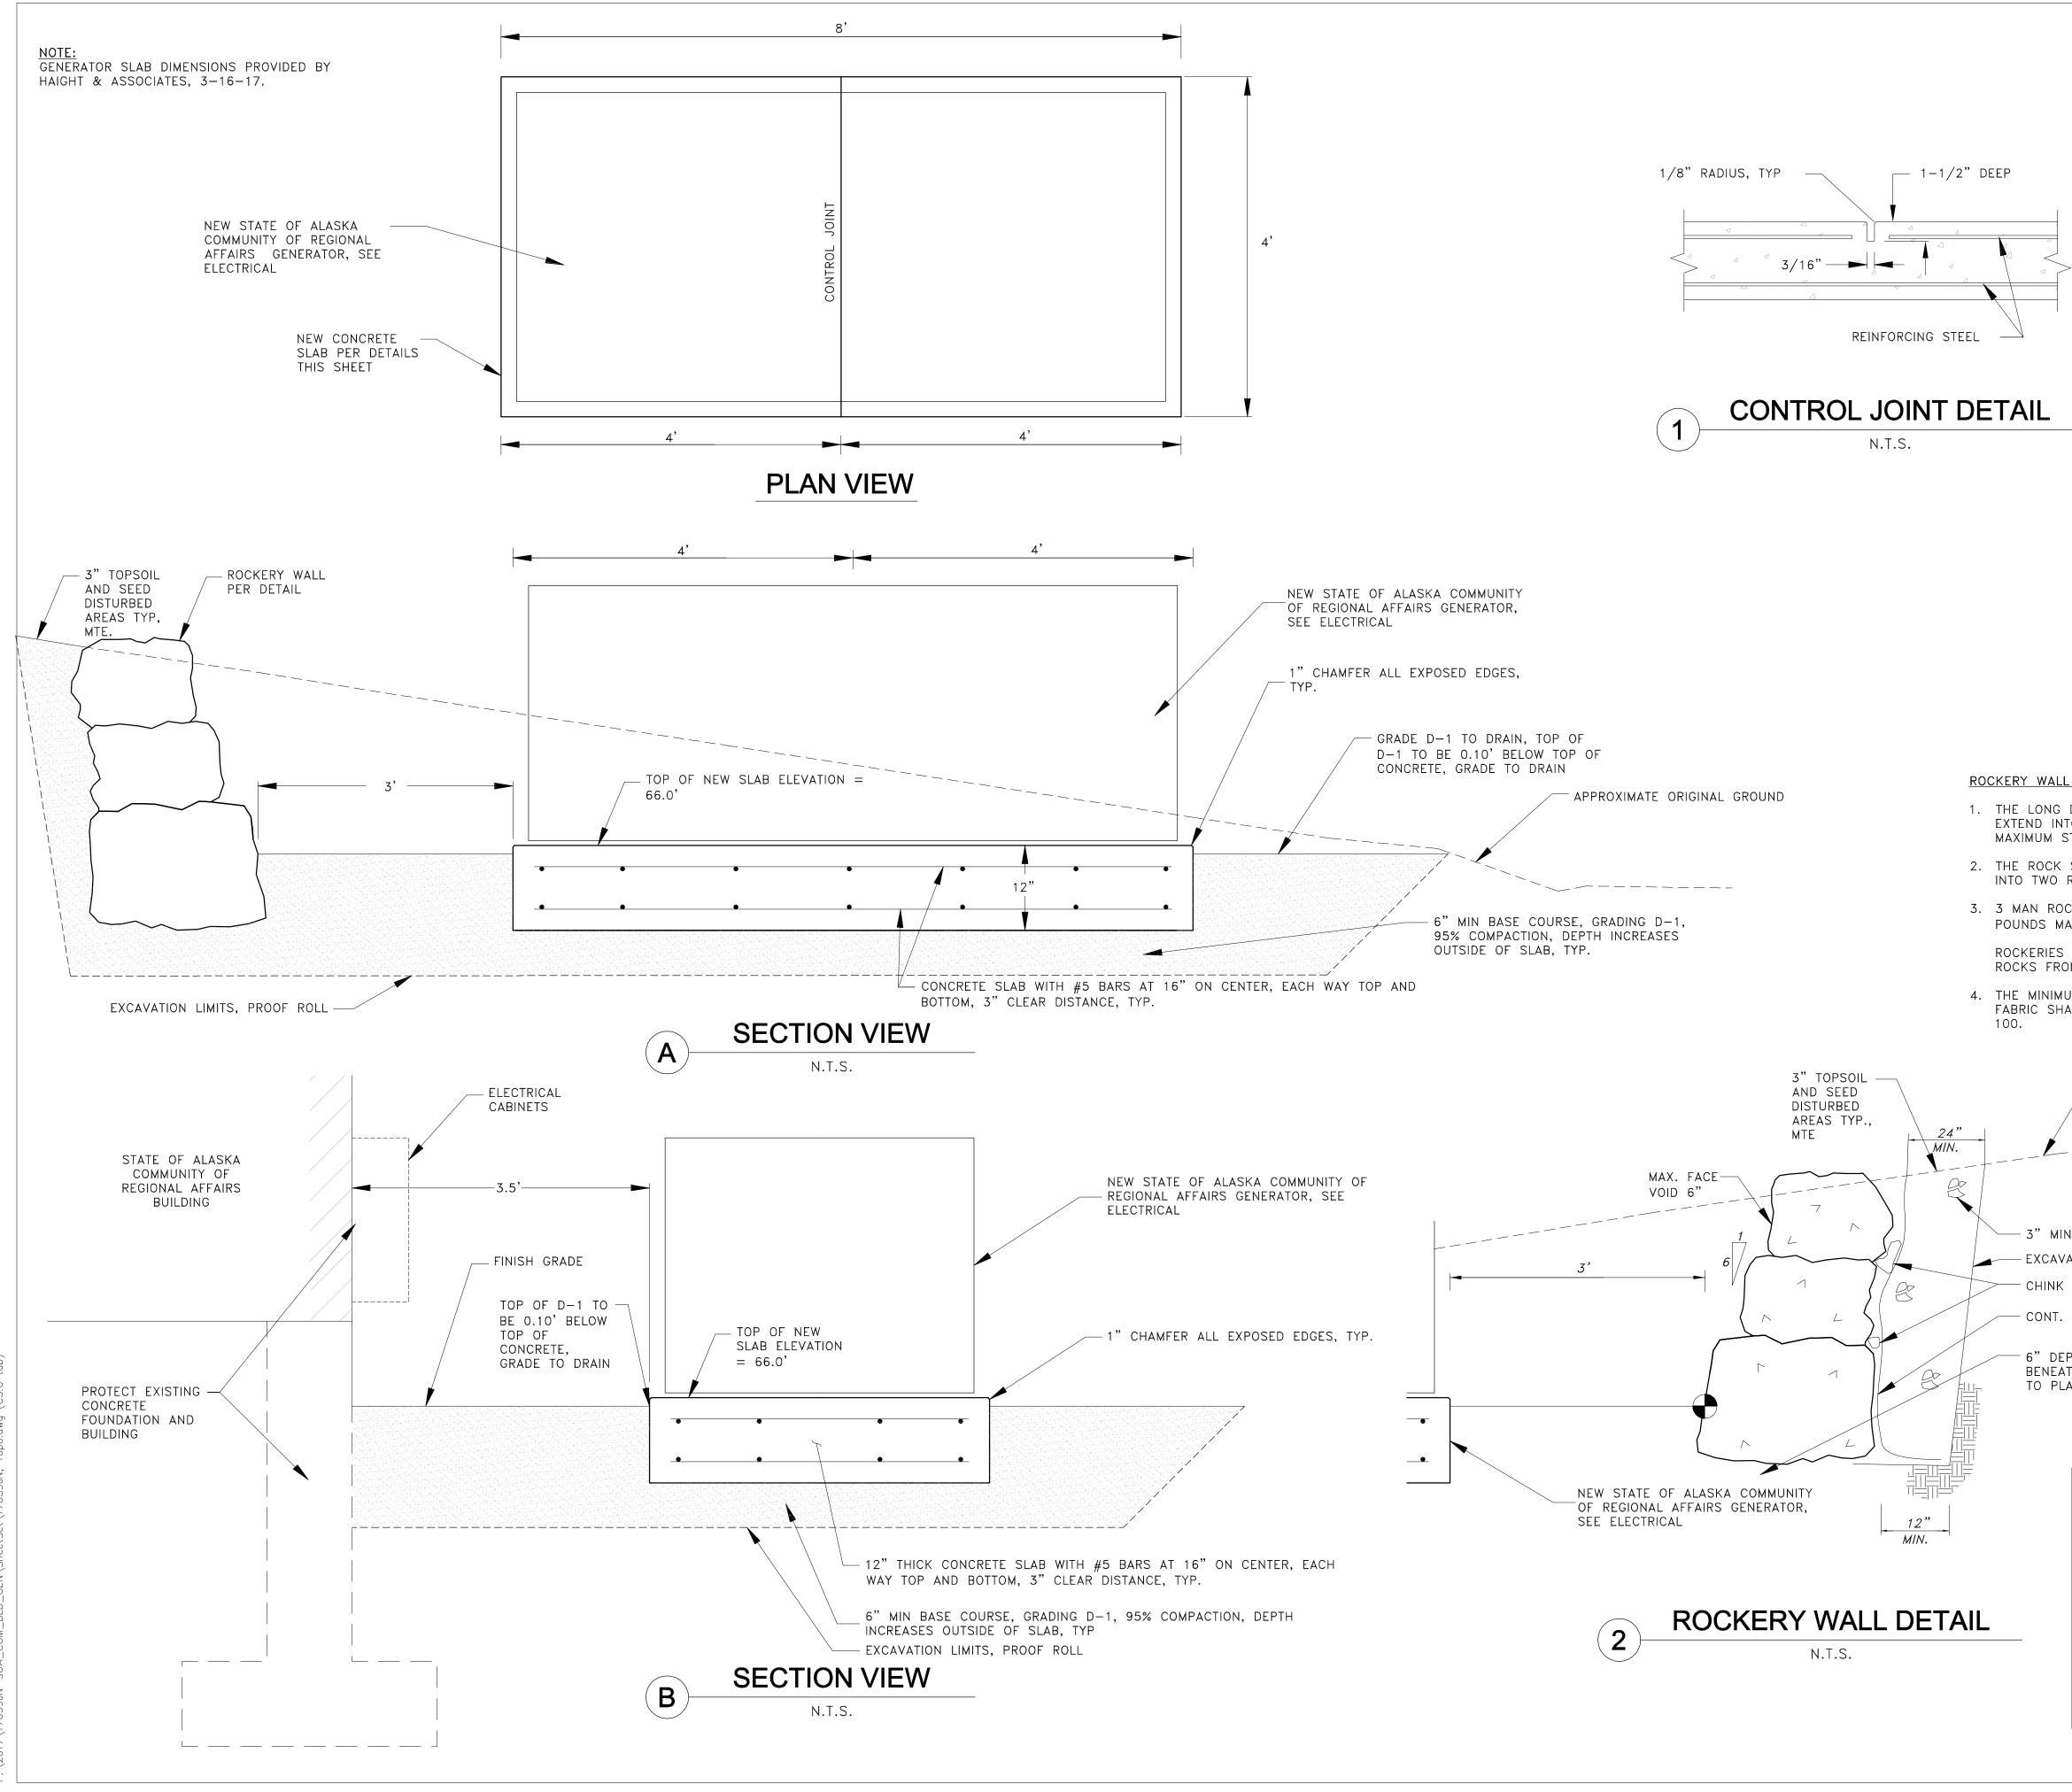

ROCKERY WALL NOTES:

- 1. THE LONG DIMENSION OF THE ROCKS SHALL EXTEND INTO THE EARTH TO PROVIDE MAXIMUM STABILITY.
- 2. THE ROCK SHALL BE PLACED SO AS TO LOCK INTO TWO ROCKS IN THE TIER.
- 3. 3 MAN ROCKS 800 POUNDS MIN., 1,500 POUNDS MAX., SIZED 18" TO 24" ROCKERIES SHALL BE CONSTRUCTED OF 3 MAN ROCKS FROM BOTTOM TO TOP.
- 4. THE MINIMUM SIZE OPENINGS IN THE FILTER FABRIC SHALL BE U.S. STANDARD SIEVE NO.

ORIGINAL GROUND

— 3" MINUS SHOTROCK COMPACTED TO 95% EXCAVATION LIMITS - CHINK ALL VOIDS 6" OR GREATER

- CONT. CBJ FILTER CLOTH, TYPE A

6" DEPTH BASE COURSE GRADING D-1, BENEATH BOTTOM ROCK, PROOF ROLL PRIOR TO PLACING D-1

| SPECIFICATIONS FOR 3"<br>MINUS FILTER ROCK |                 |  |  |  |  |
|--------------------------------------------|-----------------|--|--|--|--|
| 3" MINUS<br>SHOT ROCK                      | PERCENT PASSING |  |  |  |  |
| 3"                                         | 90% TO 100%     |  |  |  |  |
| 2"                                         | 40% TO 60%      |  |  |  |  |
| 3/4"                                       | 30% TO 50%      |  |  |  |  |
| #4                                         | 10% TO 30%      |  |  |  |  |
| #100                                       | 0% TO 10%       |  |  |  |  |
| #200                                       | 0% TO 5%        |  |  |  |  |