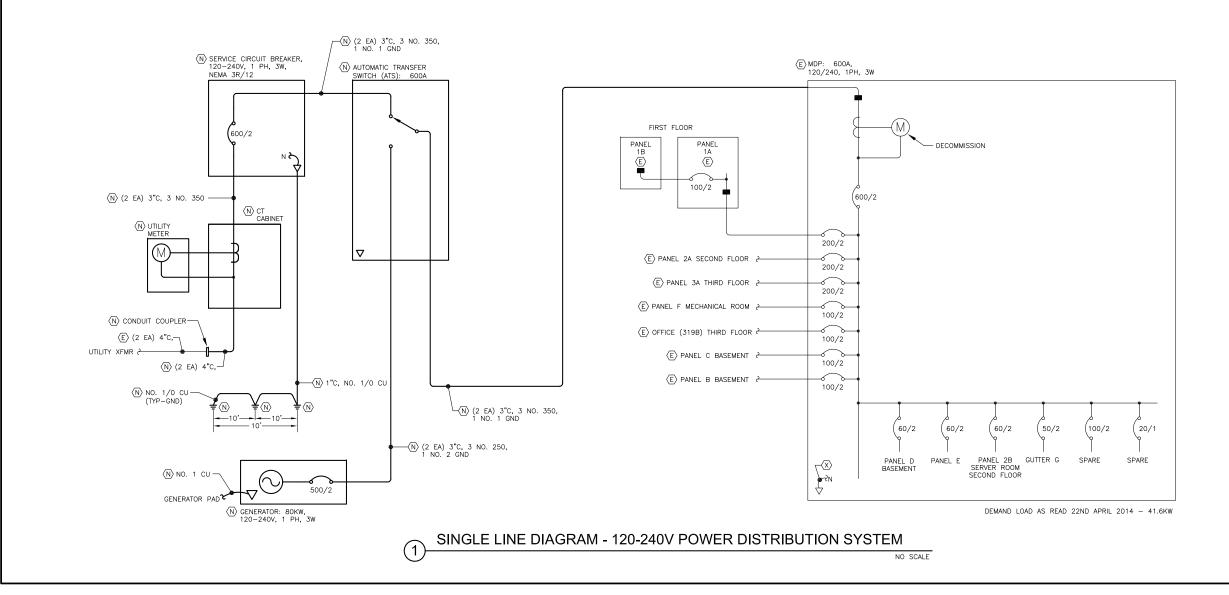

| A<br>A                                                                                                          | MARCH 29, 2017 ADDENDUM NUMBER ATTACHMENT NUMBER RECORD OF REVISIONS                                                                                                                      |                                       |                                              |  |  |  |
|-----------------------------------------------------------------------------------------------------------------|-------------------------------------------------------------------------------------------------------------------------------------------------------------------------------------------|---------------------------------------|----------------------------------------------|--|--|--|
| No. DATE                                                                                                        | -                                                                                                                                                                                         |                                       | RIPTION                                      |  |  |  |
|                                                                                                                 |                                                                                                                                                                                           |                                       |                                              |  |  |  |
| STATE OF ALASKA<br>DEPARTMENT OF ADMINISTRATION                                                                 | Division of General Services<br>Facilities Section                                                                                                                                        | PO Box 11210<br>Juneau, AK 99811-0210 | COMMUNITY BUILDING<br>GENERATOR INSTALLATION |  |  |  |
| Part of the second s |                                                                                                                                                                                           |                                       |                                              |  |  |  |
| www.Nor<br>126 Sewa<br>Juneau, A<br>Haight & A<br>www.Haig<br>526 Main                                          | NorthWind Architects, LLC<br>www.NorthWindArch.com<br>126 Seward Street<br>Juneau, AK, 99801<br>Haight & Associates, Inc.<br>www.Haight-Assoc.com<br>526 Main Street<br>Juneau, AK, 99801 |                                       |                                              |  |  |  |
|                                                                                                                 | IF THE ABOVE DIMENSION DOES NOT MEASURE ONE INCH<br>(1) EXACTLY, THIS DRAWING WILL HAVE BEEN ENLARGED<br>OR REDUCED, AFFECTING ALL LABELED SCALES.<br>DRAWN BY: PEL                       |                                       |                                              |  |  |  |
|                                                                                                                 | E2.2                                                                                                                                                                                      |                                       |                                              |  |  |  |
| DIAGF                                                                                                           | SINGLE LINE<br>DIAGRAM<br>PROJECT DESIGNATION NUMBER                                                                                                                                      |                                       |                                              |  |  |  |
| STATE<br>ALAS                                                                                                   | 2017-0222-3524<br>STATE YEAR<br>ALASKA 2017                                                                                                                                               |                                       |                                              |  |  |  |