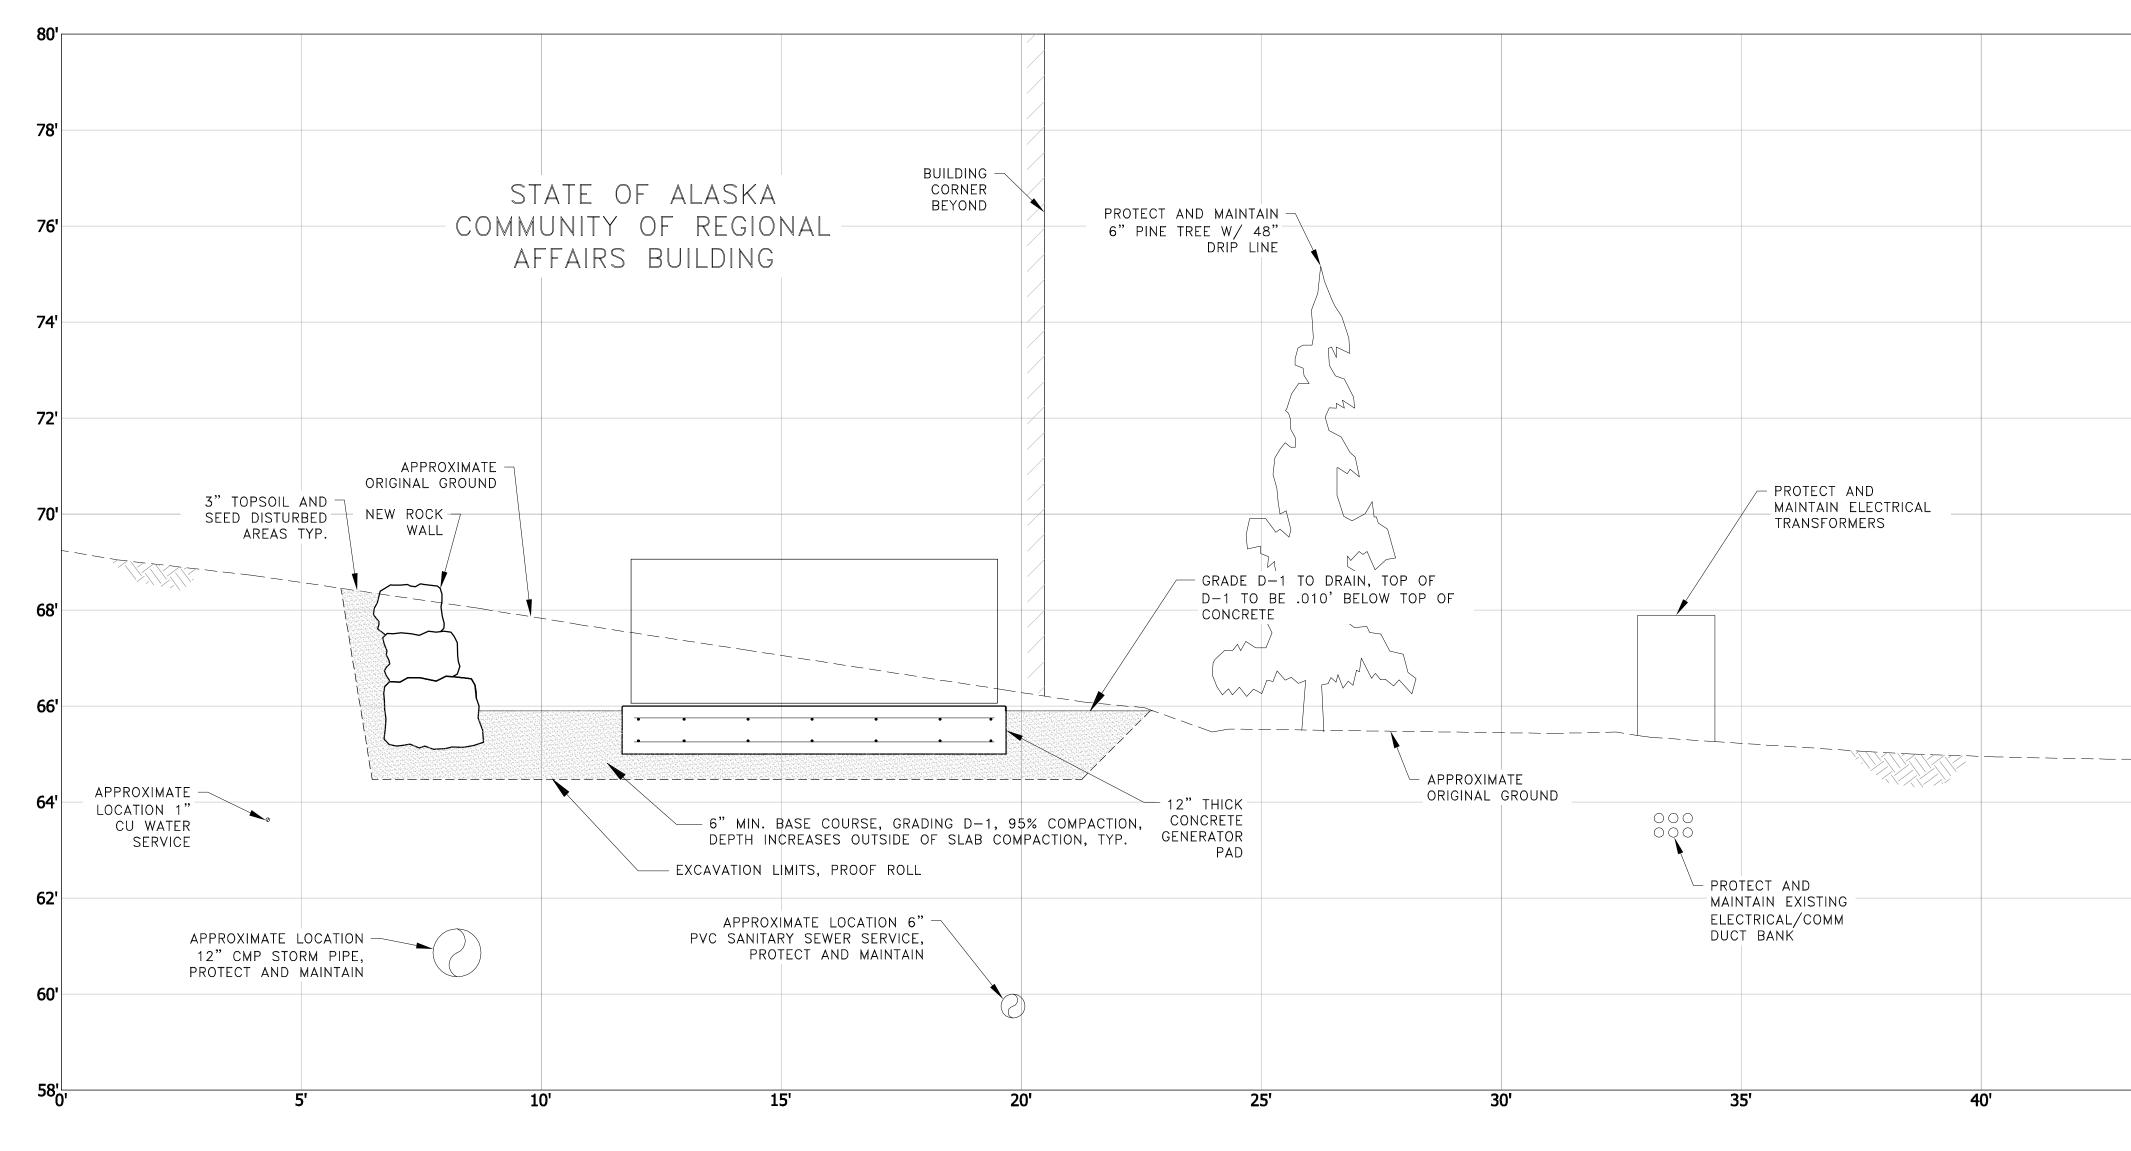

SECTION 'A-A'

GRAPHIC SCALE SCALE: HORIZONTAL/VERTICAL - 1" = 2' @ FULL SIZE

| MARCH 29, 2017                                                             |                                                    |                                       |                                              |  |  |  |  |
|----------------------------------------------------------------------------|----------------------------------------------------|---------------------------------------|----------------------------------------------|--|--|--|--|
| ADDENDUM NUMBER                                                            |                                                    |                                       |                                              |  |  |  |  |
| ŀ                                                                          | ATTACHM                                            | ENT NUM                               | IBER                                         |  |  |  |  |
|                                                                            | RECORD OF REVISIONS No. DATE DESCRIPTION           |                                       |                                              |  |  |  |  |
| STATE OF ALASKA<br>DEPARTMENT OF ADMINISTRATION                            | Division of General Services<br>Facilities Section | PO Box 11210<br>Juneau, AK 99811-0210 | COMMUNITY BUILDING<br>GENERATOR INSTALLATION |  |  |  |  |
| <image/> <text><text><text><text><text></text></text></text></text></text> |                                                    |                                       |                                              |  |  |  |  |
| SI                                                                         | TE S                                               |                                       | ON                                           |  |  |  |  |
|                                                                            |                                                    |                                       | NUMBER                                       |  |  |  |  |
| STATE                                                                      | 2017-0                                             | 222-352                               |                                              |  |  |  |  |