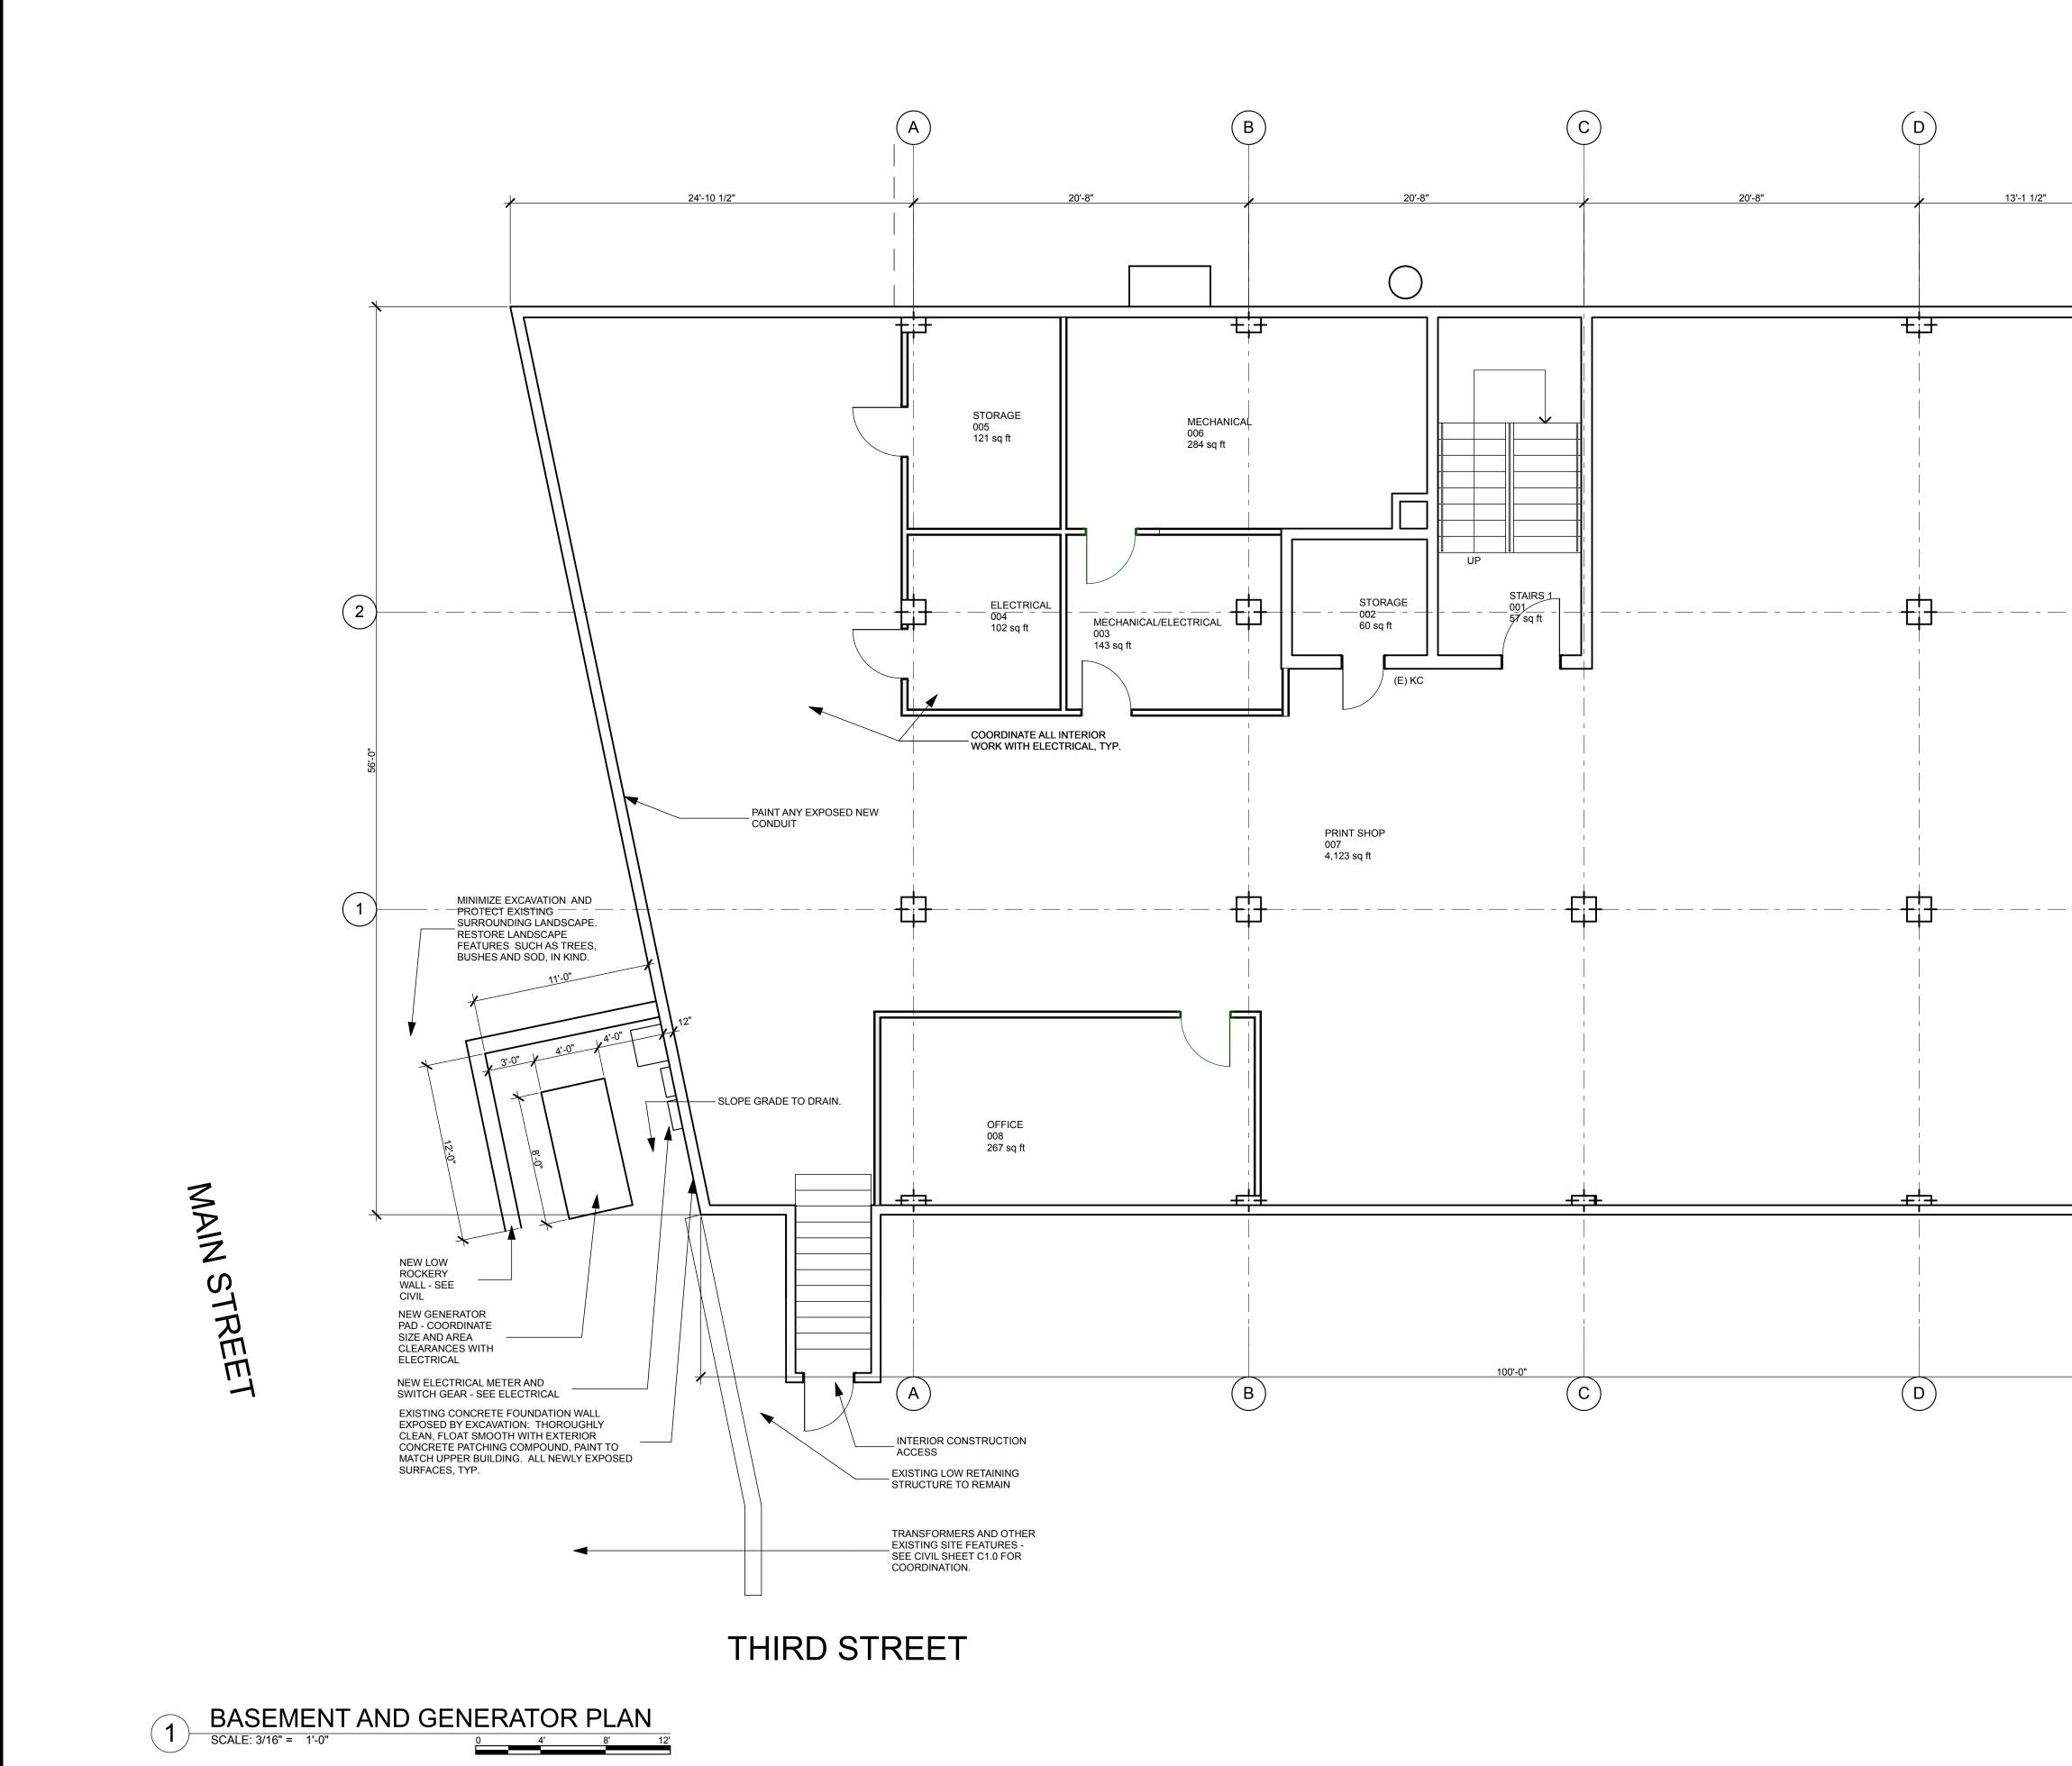

## SCOPE OF WORK SUMMARY

THE COMMUNITY BUILDING IS A DOWNTOWN JUNEAU OFFICE BUILDING COMPRISED OF THREE FLOORS AND A BASEMENT. THE BUILDING IS NATURALLY VENTILATED AND IS HEATED WITH AN OIL-FIRED BOILER LOCATED IN THE BASEMENT. PRIMARY ELECTRICAL DISTRIBUTION I

THE GENERATOR INSTALLATION SHALL TIE INTO THE EXISTING ELECTRICAL PANELS IN THE BASEMENT, AND AND SHALL INCLUDE ANY NECESSARY CABLING, CONDUIT, CIVIL AND FINISH WORK REQUIRED TO COMPLETE THE INSTALLATION.

CEILINGS AT BASEMENT MAY NEED TO BE REMOVED AND REINSTALLED AS A PART OF THE WORK. EXTERIOR CONCRETE EXPOSED TO VIEW DURING INSTALLATION THAT IS TO REMAIN EXPOSED TO VIEW SHALL BE CLEANED FAIRED, AND PAINTED TO MATCH BUILDING

#### GENERAL

G0.1 TITLE SHEET / GENERAL INFO

ARCHITECTURAL A2.0 BASEMENT AND GENERATOR

- CIVIL EXISTING SITE CONDITIONS C1.0
- C2.0 SITE PLAN
- C3.0 SECTIONS AND DETAILS
- SITE SECTION C4.0