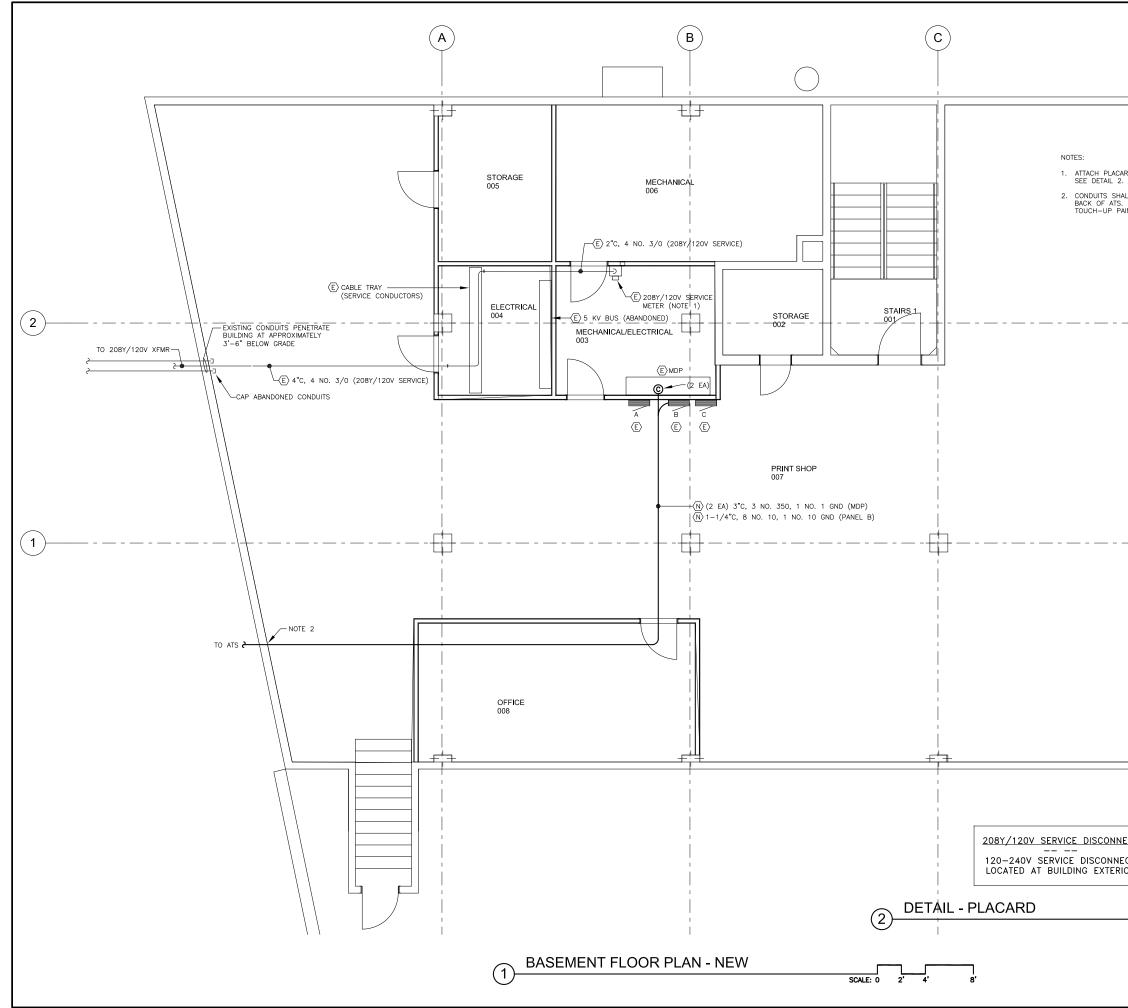

|                                                                                                 | -                                                                                                     |                                              |  |  |
|-------------------------------------------------------------------------------------------------|-------------------------------------------------------------------------------------------------------|----------------------------------------------|--|--|
|                                                                                                 |                                                                                                       |                                              |  |  |
|                                                                                                 | MARCH                                                                                                 | MARCH 29, 2017                               |  |  |
|                                                                                                 | ADDENDUM NUMBER                                                                                       |                                              |  |  |
|                                                                                                 | ATTACHME                                                                                              | NT NUMBER                                    |  |  |
|                                                                                                 | PECOPDO                                                                                               | - REVISIONS                                  |  |  |
|                                                                                                 | No. DATE                                                                                              | DESCRIPTION                                  |  |  |
| 1                                                                                               |                                                                                                       |                                              |  |  |
| CARD TO FRONT OF 208Y/120V SERVICE METER.<br>2.                                                 |                                                                                                       |                                              |  |  |
| HALL PENETRATE BUILDING EXTERIOR WALL INTO<br>S. SEAL PENETRATION WITH GROUT. PROVIDE<br>PAINT. |                                                                                                       |                                              |  |  |
| - AUN1.                                                                                         |                                                                                                       |                                              |  |  |
|                                                                                                 | STATE OF ALASKA<br>DEPARTMENT OF ADMINISTRATION<br>Division of General Services<br>Facilities Section | COMMUNITY BUILDING<br>GENERATOR INSTALLATION |  |  |
|                                                                                                 |                                                                                                       |                                              |  |  |
|                                                                                                 | NorthWind Archited                                                                                    |                                              |  |  |
|                                                                                                 | 126 Seward Street<br>Juneau, AK, 99801                                                                | _                                            |  |  |
|                                                                                                 | Haight & Associate<br>www.Haight-Assoc<br>526 Main Street                                             |                                              |  |  |
| I                                                                                               | Juneau, AK, 99801                                                                                     | TUAL —                                       |  |  |
| NECT                                                                                            | IF THE ABOVE DIMENSION DO<br>(1") EXACTLY, THIS DRAWING<br>OR REDUCED, AFFECTING ALI                  |                                              |  |  |
| IECT                                                                                            | DRAWN BY: PEL                                                                                         | LE BELED GOALES.                             |  |  |
|                                                                                                 | E2                                                                                                    | .1                                           |  |  |
|                                                                                                 | BASEMEN                                                                                               |                                              |  |  |
| I NO SCALE                                                                                      |                                                                                                       |                                              |  |  |
|                                                                                                 | PROJECT DESIGI<br>2017-02                                                                             |                                              |  |  |
|                                                                                                 | STATE                                                                                                 | YEAR                                         |  |  |
|                                                                                                 | ALASKA                                                                                                | 2017                                         |  |  |

ELEVATION - SERVICE EQUIPMENT (1)

120-240V SERVICE DISCONNECT 208Y/120V SERVICE DISCONNECT LOCATED IN BASEMENT ELECTRICAL ROOM

2 DETAIL - PLACARD

NO SCALE

| DIAGRAM            | SYMBOLS:       |
|--------------------|----------------|
| 000                | AUTOMATIC TRA  |
| <u> </u>           | CIRCUIT BREAKE |
| $\odot$            | GENERATOR      |
| $\bigtriangledown$ | GROUND BUS     |
| <u>+</u>           | GROUND ROD     |
| M                  | METER          |
|                    | TERMINAL BLOC  |
| 8                  | CURRENT TRANS  |
|                    | TRANSFORMER    |