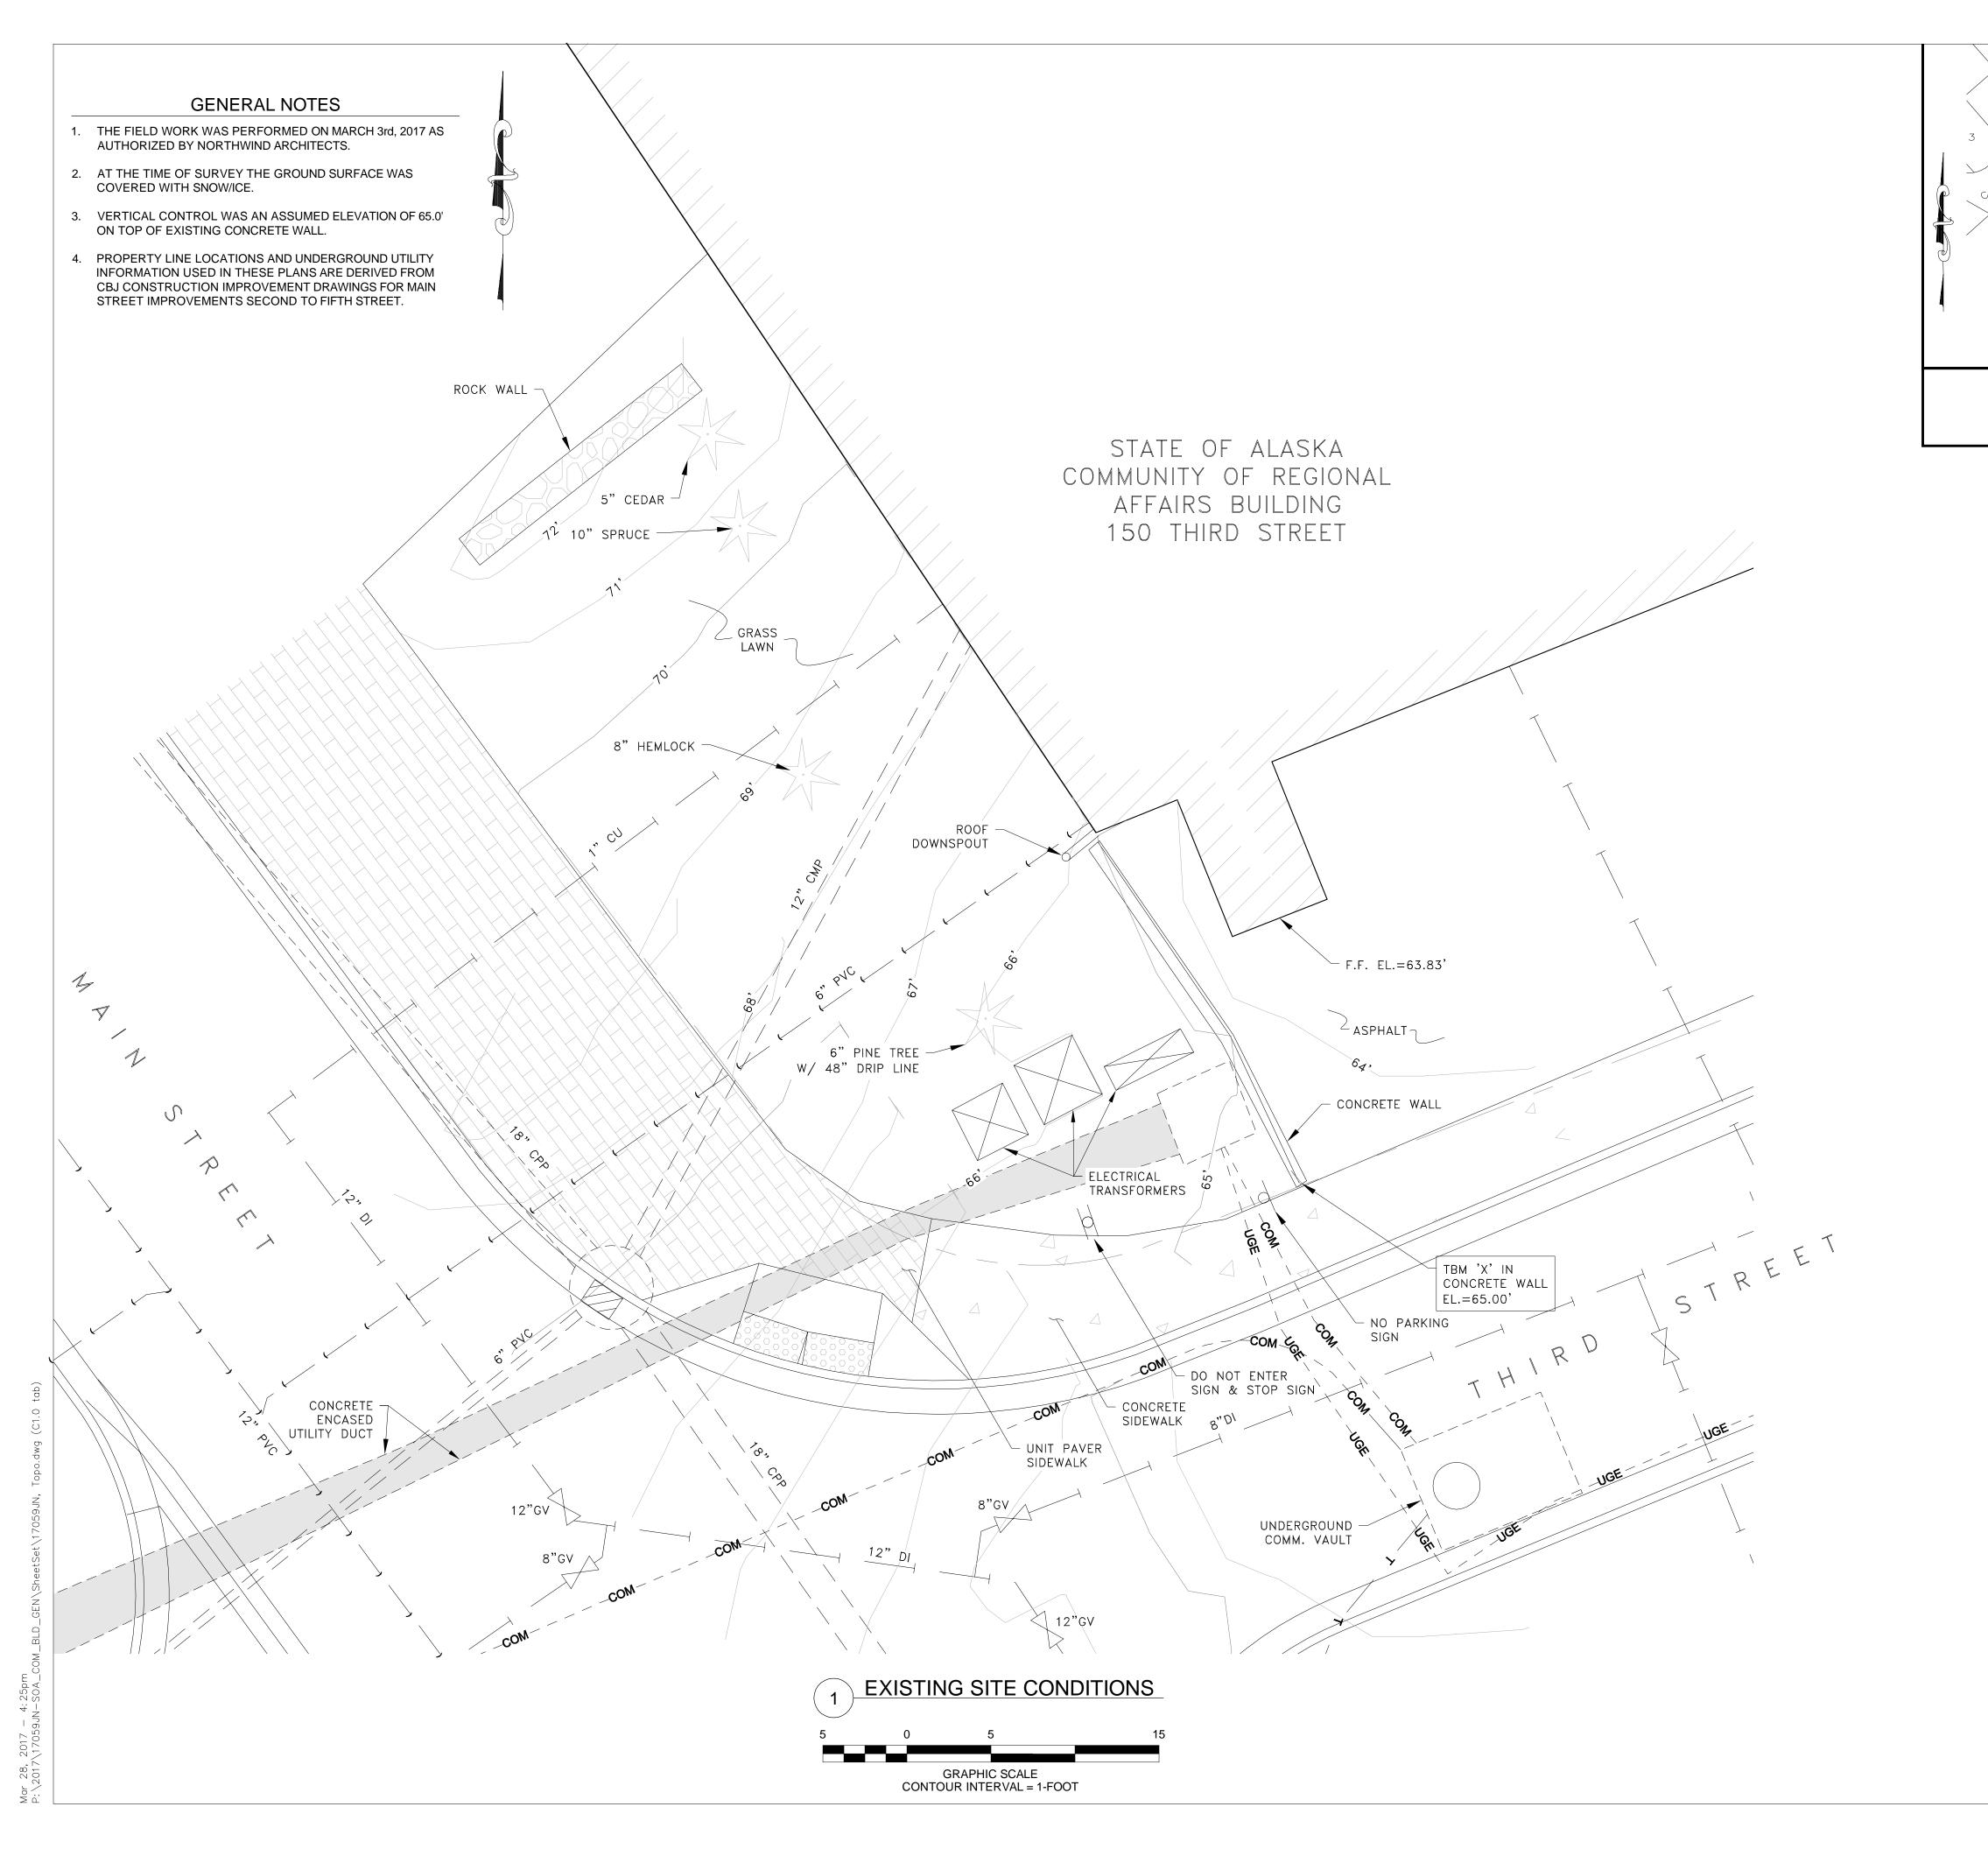

## SCOPE OF WORK SUMMARY

THE COMMUNITY BUILDING IS A DOWNTOWN JUNEAU OFFICE BUILDING COMPRISED OF THREE FLOORS AND A BASEMENT. THE BUILDING IS NATURALLY VENTILATED AND IS HEATED WITH AN OIL-FIRED BOILER LOCATED IN THE BASEMENT. PRIMARY ELECTRICAL DISTRIBUTION I

THE GENERATOR INSTALLATION SHALL TIE INTO THE EXISTING ELECTRICAL PANELS IN THE BASEMENT, AND AND SHALL INCLUDE ANY NECESSARY CABLING, CONDUIT, CIVIL AND FINISH WORK REQUIRED TO COMPLETE THE INSTALLATION.

CEILINGS AT BASEMENT MAY NEED TO BE REMOVED AND REINSTALLED AS A PART OF THE WORK. EXTERIOR CONCRETE EXPOSED TO VIEW DURING INSTALLATION THAT IS TO REMAIN EXPOSED TO VIEW SHALL BE CLEANED FAIRED, AND PAINTED TO MATCH BUILDING

THE CONSTRUCTION SHALL BE COMPLETED IN A SINGLE CONSTRUCTION PHASE AND COORDINATED W/OWNERS ONGOING USE OF THE BUILDING.