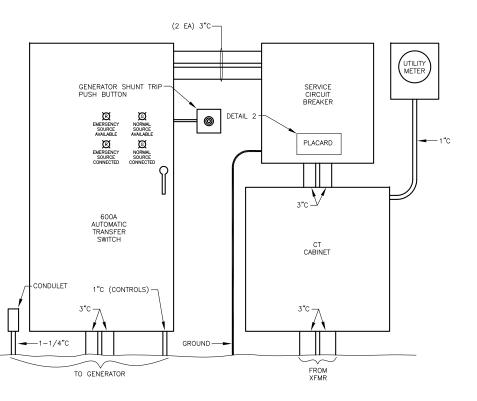

ELEVATION - SERVICE EQUIPMENT (1)

120-240V SERVICE DISCONNECT 208Y/120V SERVICE DISCONNECT LOCATED IN BASEMENT ELECTRICAL ROOM

2 DETAIL - PLACARD

NO SCALE

| DIAGRAM            | SYMBOLS:       |
|--------------------|----------------|
| 000                | AUTOMATIC TRA  |
| <u> </u>           | CIRCUIT BREAKE |
| $\odot$            | GENERATOR      |
| $\bigtriangledown$ | GROUND BUS     |
| <u>+</u>           | GROUND ROD     |
| M                  | METER          |
|                    | TERMINAL BLOC  |
| 8                  | CURRENT TRANS  |
|                    | TRANSFORMER    |

| AUTOMATIC TRANSFER SWITCH |
|---------------------------|
| CIRCUIT BREAKER           |
| GENERATOR                 |
| GROUND BUS                |
| GROUND ROD                |
| METER                     |
| TERMINAL BLOCK            |
| CURRENT TRANSFORMER       |
| TRANSFORMER               |