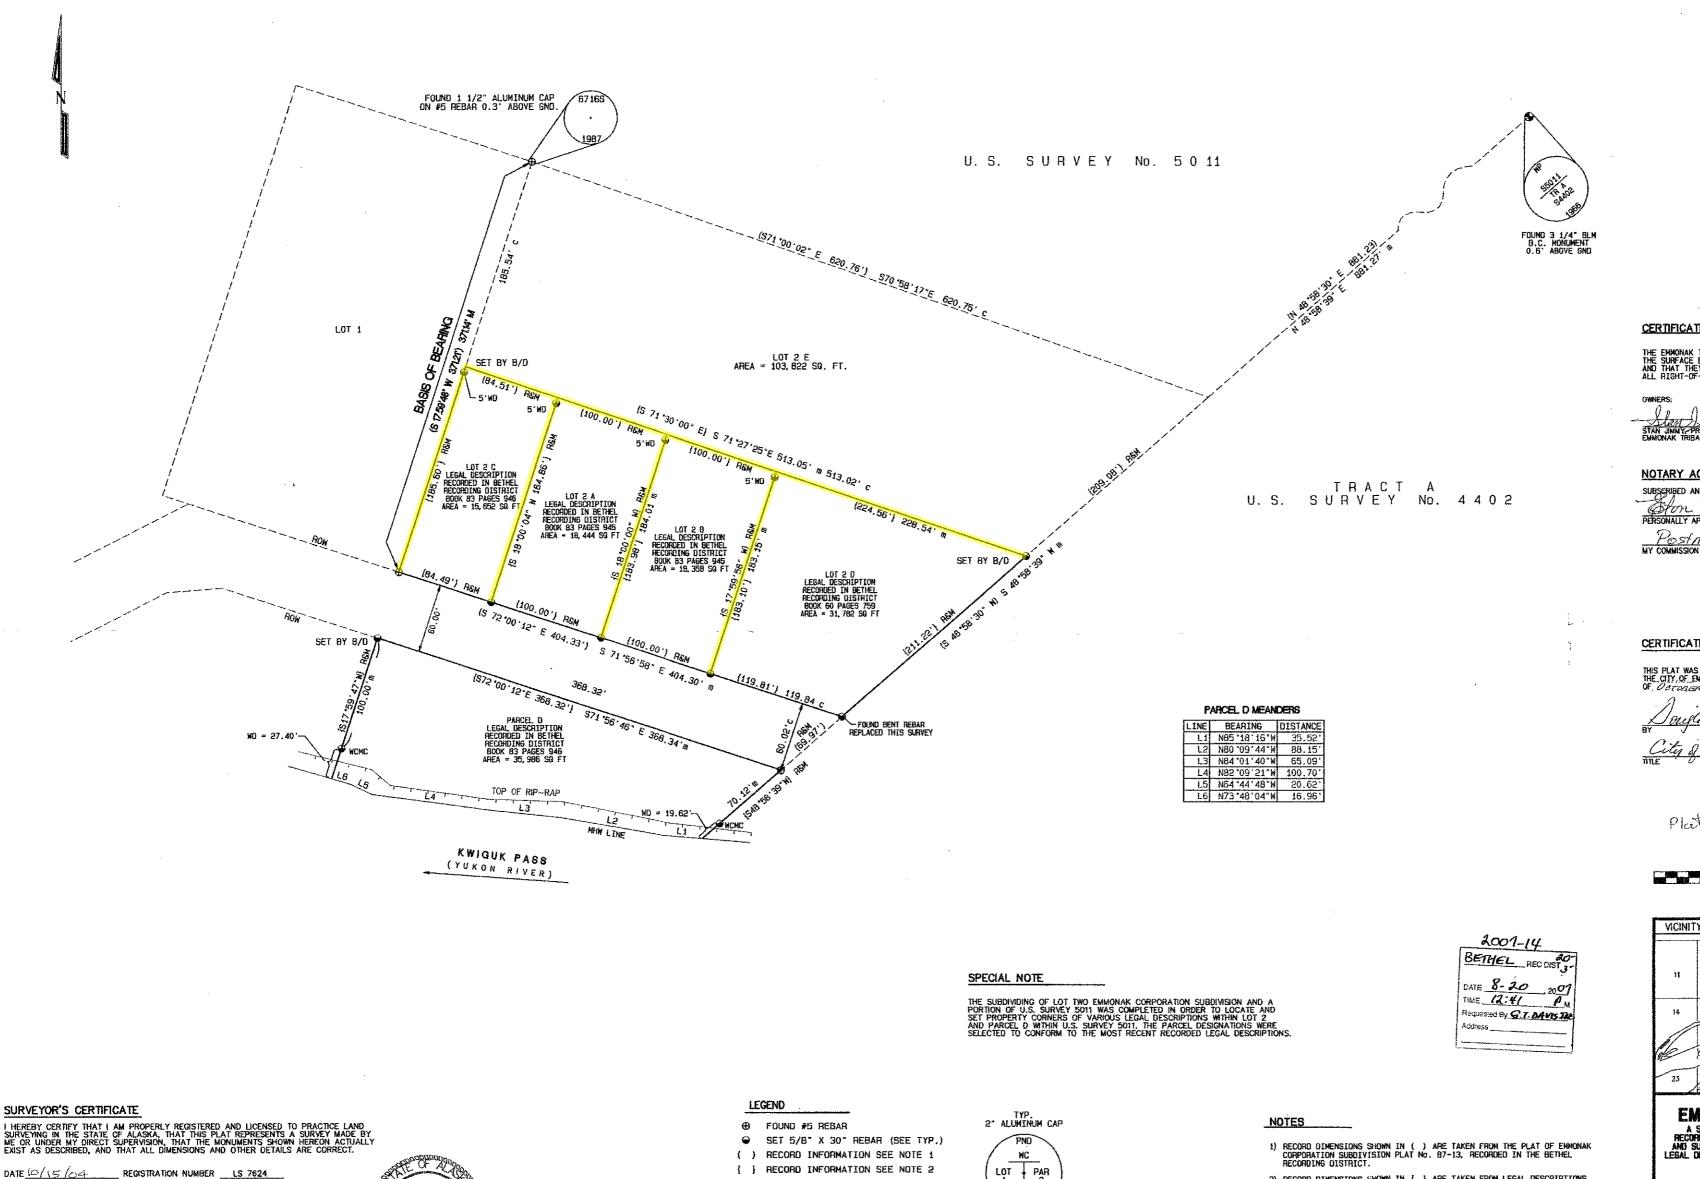

## CERTIFICATE OF APPROVAL

Plat not subject to taxation

GRAPHIC SCALE

VICINITY MAP SCALE: 1"=1 MILE SECTION 17, T31N, FIB1W, S.N -THIS PLAT

PLAT OF

EMMONAK FISHERIES SUBDIVISION

A SUBDIVISION OF LOT 2 EMMONAK CORPORATION SUBDIVISION,

A SUBDIVISION OF LOT 2 EMMONAK CORPORATION SUBDIVISION,

RECORDED AS PLAT NO. 87-13 IN THE BETHEL RECORDING DISTRICT,

AND SUBDIVIDING A PORTION OF U.S. SURVEY 5011 AS DESCRIBED BY

LEGAL DESCRIPTIONS AND RECORDED IN THE BETHAL RECORDING DISTRICT

LOCATED WITHIN

SECTION 17, T31N, RB1W, SEWARD MERIDIAN

BETHEL RECORDING DISTRICT

CONTAINING 2.76 ACRES

CONSULTING Anchorage, Alaska 99503

Incorporated ENGINEERS Phone: 907.561.1011

Fax: 907.563.4220

rax: 907.553.4220

rid N/A | Scale 1"= 50' | Date 10/14/04 | Bk EMBONAK-04 Pg 1-8

rown MT | File No. N/A | W.O. No. | PN&D 0.31042 Checked by: RI & MT

MHW MEAN HIGH WATER

m MEASURED

c COMPUTED

WD WITNESS DISTANCE TO PROPERTY CORNER

R&M RECORD & MEASURED

B/D BEARING & DISTANCE INTERSECTION

0:\aajobs\jobs04\Final Plat.pro 10/15/2004 7:27:19AM