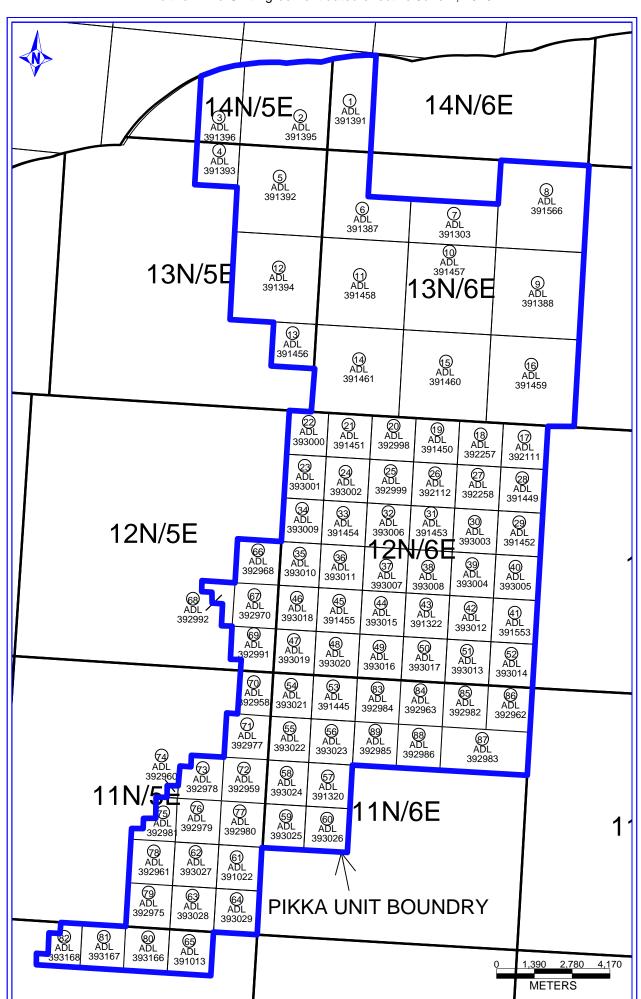

# Alaska Department of Natural Resources Division of Oil and Gas Public Notice of Application to Expand the Pikka Unit

The Department of Natural Resources, Division of Oil and Gas (Division), gives notice under 11 AAC 83.311 of an application for the expansion of the Pikka Unit (PKU) under 11 AAC 83.356. The PKU is located on the North Slope of Alaska, lying east of the Colville River Unit and west of the Kuparuk River Unit, and the expansion area is on the southern and western boundaries of the PKU. Armstrong Energy LLC (Armstrong), the PKU operator, filed an application with the Division to expand the PKU on September 19, 2016. The application was deemed complete on September 26, 2016. Armstrong's address is 1421 Blake Street, Denver, Colorado 80202.

The proposed expansion area covers approximately 14,440 acres in twenty-four (24) State oil and gas leases including all or portions of the following lands:

#### Umiat Meridian, Alaska

#### T. 12 N., R. 5 E.,

Secs. 24 and 25, all;

Sec. 26, NE1/4, NE1/4NW1/4, and E1/2SE1/4;

Sec. 36, N1/2, N1/2SW1/4, SE1/4SW1/4, and SE1/4.

#### T. 11 N., R. 5 E.,

Sec. 1, E1/2 and E1/2W1/2;

Secs. 12 and 13, all;

Sec. 14, E1/2, E1/2NW1/4, SW1/4NW1/4, and SW1/4;

Sec. 15, SE1/4SE1/4;

Sec. 22, E1/2, E1/2SW1/4, and SW1/4SW1/4;

Secs. 23, 24, 27, and 34, protracted, all.

#### T. 10 N., R. 5 E.,

Secs. 3 and 4, all.

Sec. 5: E1/2, SE1/4NW1/4, E1/2SW1/4, and SW1/4SW1/4.

#### T. 11 N., R. 6 E.,

Secs. 1 thru 4, 9 thru 12, all.

In accordance with 11 AAC 83.356, geological, geophysical, and engineering information were submitted in support of the application to expand the PKU. The application will be approved if consistent with 11 AAC 83.303 and other applicable statutes and regulations.