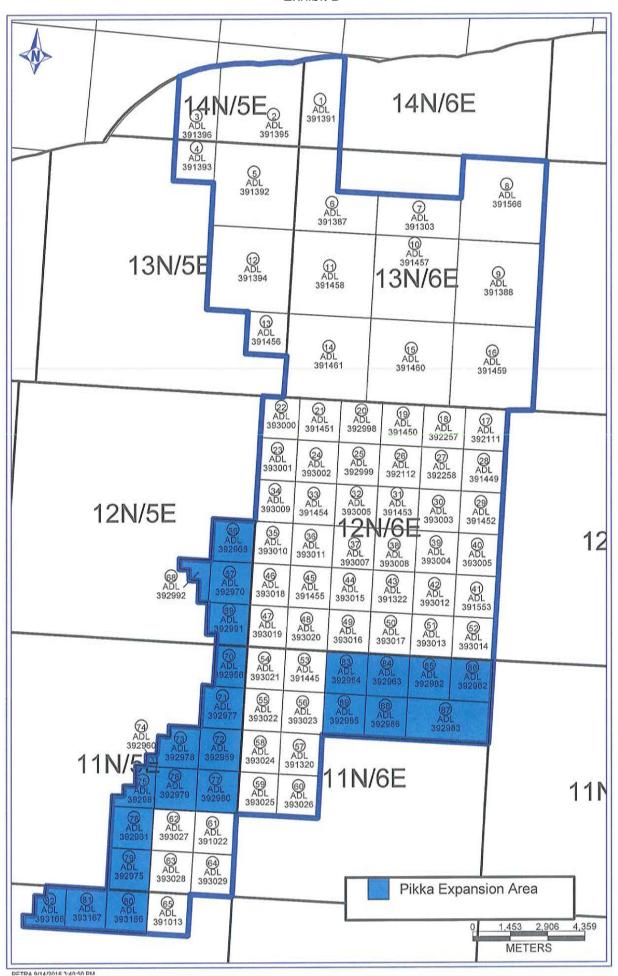

#### Ladies and Gentlemen:

In accordance with 11 A.AC 83.306 and Section 12.1 of the Pikka Unit Agreement ("PUA"), Armstrong Energy, LLC ("Armstrong"), as Unit Operator and on behalf of the Pikka Unit ("PU") Working Interest Owners ("WIOs") hereby applies to the State of Alaska, Commissioner of the Department of Natural Resources ("State"), and the President of the Arctic Slope Regional Corporation ("ASRC") to approve the first expansion of the PU as described herein. The proposed expansion will add approximately 14,440 acres to the PU ("Expansion Area").

The Expansion Area includes those oil and gas leases listed as tracts 66-89 in Exhibit A attached hereto and shown on the map of the Expansion Area attached hereto as Exhibit B. Armstrong, Repsol E&P USA, Inc., and GMT Exploration Company LLC are the only PU WIOs and the only WIO's in the Expansion Area.