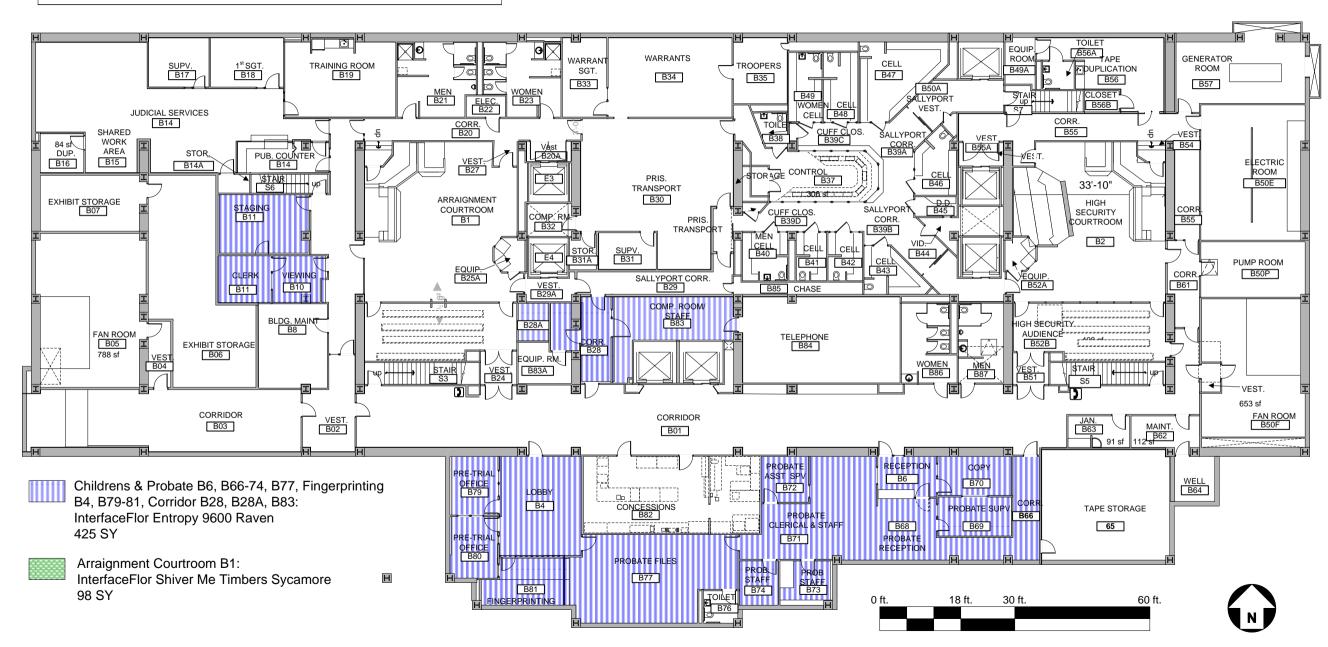

## **CHANGES TO DRAWINGS**

- 1. Sheet 1 Basement Floor:
  - a. **DELETE** Courtroom B-1 for carpet replacement.

# NESBETT COURTHOUSE CARPET REPLACEMENT CONTRACT #ANC-C-16-0012 SHEET 1 BASEMENT FLOOR

DATE: 08/22/2012