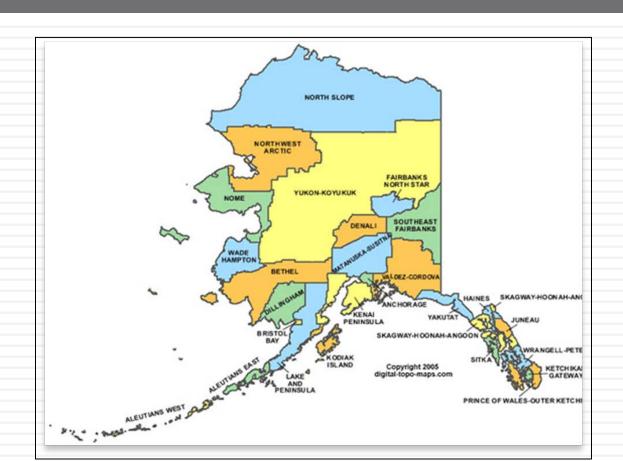

#### Modernize the definition of "rural" to include a "remote" classification.

- New definition based on the classification system developed by the Office of Management and Budget for Metropolitan, Micropolitan, and Neither (http://www.whitehouse.gov/sites/default/files/omb/assets/fedreg\_2010/06282010\_metro\_s tandards-Complete)
- Applies the weight factor to Alaska's census districts using the new urban-ruralremote classification:
  - **Urban districts** Anchorage Municipality, Fairbanks North Star Borough, & Matanuska-Susitna Borough receive **zero value**.
  - Rural districts City & Borough of Juneau, Ketchikan Borough, and Kenai Peninsula Borough receive one-half of the assigned value.
  - Remote districts: All other census districts in Alaska are designated as remote and receive the full assigned value.
- Cost-of-living factor removed.

Subdivide Alaska's Region V into two subsets to include the Matanuska-Susitna as Region V(a) and Kenai/Valdez/Cordova as Region V(b) because:

- Mat-Su is distinct from the Kenai/Valdez/Cordova census districts with respect to industry, distance from urban areas, and population size and;
- Based on population size, the Mat-Su is now classified "urban" while Kenai is considered "rural." Valdez and Cordova are considered "remote."