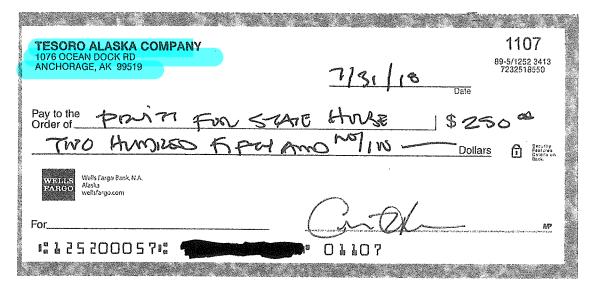

The 2018 7-day state primary report discloses a \$250 contribution from "Tesoro Alaska Employees PAC" received on August 11, 2018.<sup>44</sup> Tesoro Alaska Employees PAC was not a registered group at the time the contribution was made. In addition, a copy of the check written on July 31, 2018, the account owner is "Tesoro Alaska Company."<sup>45</sup> The campaign should have reimbursed the prohibited contribution no later than August 21, 2018. However, review of the 2018 reports indicates the company contribution was never returned. Accordingly, staff concludes that Pruitt accepted and failed to return a prohibited contribution in violation of AS 15.13.074, and AS 15.13.114.