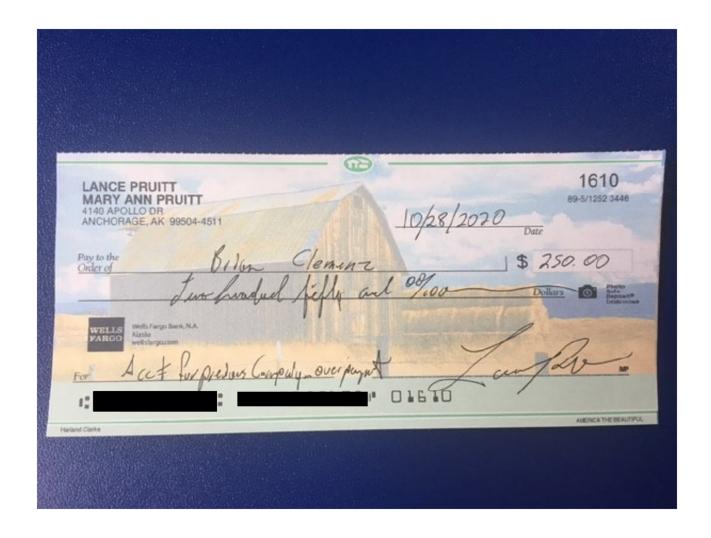

- Bryan Clemenz: October 23, 2016 = 1,452 days x \$50 = \$72,600
- Tesoro Alaska Company: August 21, 2018 = 785 days x \$50 = \$39,250
   Total Maximum Civil Penalty = \$111,850

Based on these calculations, the total maximum civil penalties for all violations is \$1,022,250.