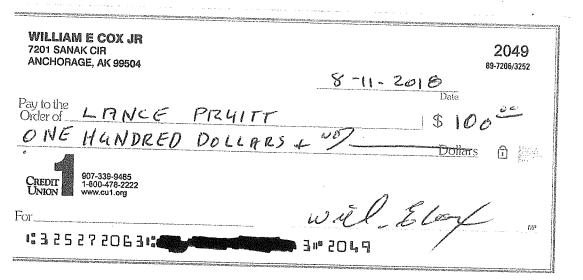

- Bryan Clemenz: October 23, 2016 = 1,452 days x \$50 = \$72,600
- Tesoro Alaska Company: August 21, 2018 = 785 days x \$50 = \$39,250
   Total Maximum Civil Penalty = \$111,850

Based on these calculations, the total maximum civil penalties for all violations is \$1,022,250.