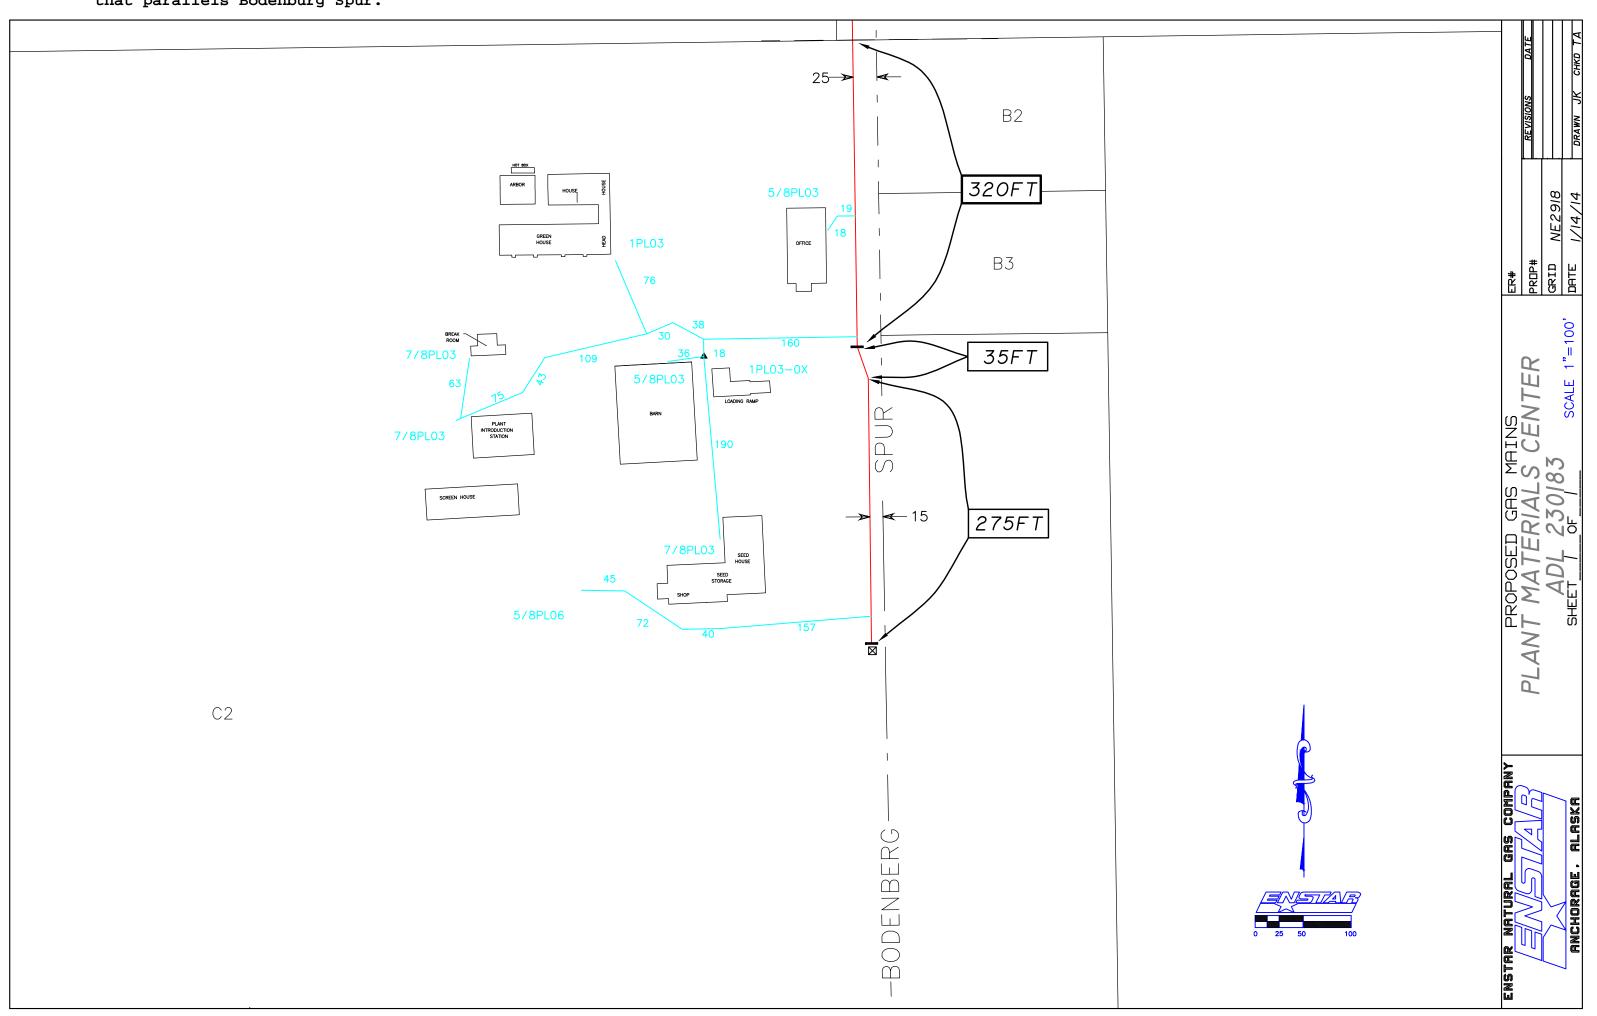

## APPLICANT EASEMENT AS 38.05.850

| Non-refundable application fee: \$100*                                                                                                                    |                                                                              |                                                         |                                          |
|-----------------------------------------------------------------------------------------------------------------------------------------------------------|------------------------------------------------------------------------------|---------------------------------------------------------|------------------------------------------|
| ENSTAR Natural Gas Company Inc.                                                                                                                           |                                                                              | DNR                                                     | PUBLIC INFO CENTER                       |
| Applicant's Name                                                                                                                                          | doing business as                                                            |                                                         |                                          |
| P.O. Box 190288,                                                                                                                                          | Anchorage                                                                    | A 11                                                    | 00510 0000                               |
| Mailing Address                                                                                                                                           | city                                                                         | Alaska<br>state                                         | 99519-0288                               |
| O .                                                                                                                                                       | 2,25                                                                         | Diale                                                   | zip                                      |
| (907) 240-3605 (907 334-7743                                                                                                                              |                                                                              |                                                         |                                          |
| message phone work phone                                                                                                                                  |                                                                              |                                                         |                                          |
| Is applicant a nonprofit cooperative association 38.05.850(b)? [] yes [] no. If yes, please sub-                                                          | bmit proof of nonprofit status (e.g.                                         | by-laws, articles of incorpo                            | tion under AS rations, tax statement).   |
| Location of activity/legal description: Municip                                                                                                           | pality <u>Matanuska-Susitna Borou</u>                                        | gh, Meridian <u>Sew</u>                                 | ard                                      |
| Township 17 North Range 2 F                                                                                                                               | East Section <u>35, SW1/4 NW1/</u>                                           | 4, north Twenty Feet (                                  | 20 ft)                                   |
| Total length of applied-for easement (feet): 1.3. Acres encompassed by easement:61 acres (2                                                               |                                                                              | plied-for easement (fee<br>(43,560 square feet pe       |                                          |
| Specific purpose of easement (e.g. electric utility airstrip/airport, driveway, trail, drainage), and t                                                   | ty, fiber-optic conduit or cable, te<br>ype of anticipated traffic (e.g. pla | lecommunications tow<br>ne, truck, heavy equip          | er, road, bridge,<br>nent): Explain      |
| The purpose of this project is to instal<br>for two greenhouses and future develo<br>delineated on the attached construction                              | pment on the DNR Materials Plan                                              | nt Center property. The                                 | e proposed easement is                   |
| Are you applying for the Division of Mining, applying to be granted a Private Easement? Yes                                                               | Land and Water to reserve a Ps □ No ■. (Note: Annual rental fee re           | Public Easement? Yes                                    | s □ No ■. Are you                        |
| State briefly the standards and methods of const<br>oad, etc."; clearing by hand, clearing/constructi<br>50, 944 F.E. loader, hydro-axe, D-8), or establi | ion by mechanical equipment (sta                                             | , winter trail, dirt trail,<br>tte type of equipment to | gravel road, paved<br>be used, e.g. J.D. |
| 70                                                                                                                                                        |                                                                              |                                                         |                                          |

Equipment Transported to Work Site: Construction equipment and pipe materials will be transported to the project site on Bodenburg Spur Road. The gas pipeline will be installed by trenching method, at a depth between three and four feet. Sidecast material will be replaced in the trench after pipeline installation and no other materials will be imported or exported from the site. Cuttings will be chipped or removed from the site. No equipment will be stored at the project site, and fueling will take place off premise. The duration of the project is expected between one and two days, including mobilization and demobilization. Equipment includes: one "750" backhoe; one welding rig; up to four pick-up trucks for employee transport to the work site.