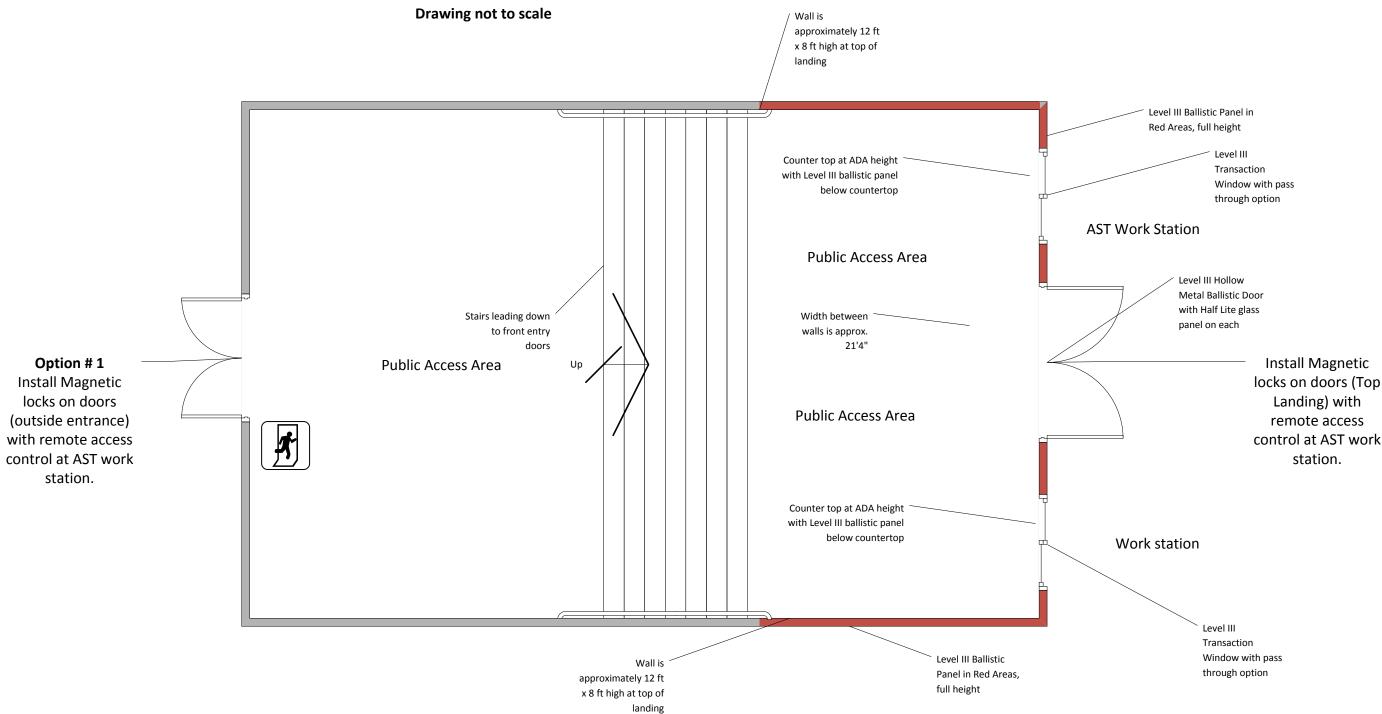

## **Existing conditions**

Existing countertop height is 42" on both sides

Existing window frame = 44" H x 48"W with double slider type panes (Both sides)

Existing double door width = 76" (doors are 36"x83")

Existing ceiling height = 8 feet

Width of existing entryway is approximately 21'4"

Ballistic panels to be installed from top of stairs to wall approximately 12 feet x 8' high

## Scope of Work

Remove and replace existing windows with Level III Transaction window with speaker device and document pass through tray

Replace existing countertops to ADA heights and make any necessary modifications
Replace existing double door w/Ballistic Steel metal door/frame w/half lite glass panel in each door
Remove and replace existing sheetrock on walls (3 sides) on top landing entry with Level III ballistic
panels, full 8 foot height to ceiling, under counters & between door spaces
Paint, patch, & trim out to existing colors/conditions as closely as possible
Install Magnetic locks on both doors (top landing) with remote access control at AST work station.
Remove existing carpet (top landing) & install tile with logo (DPS provided) 12' x 21'2" area