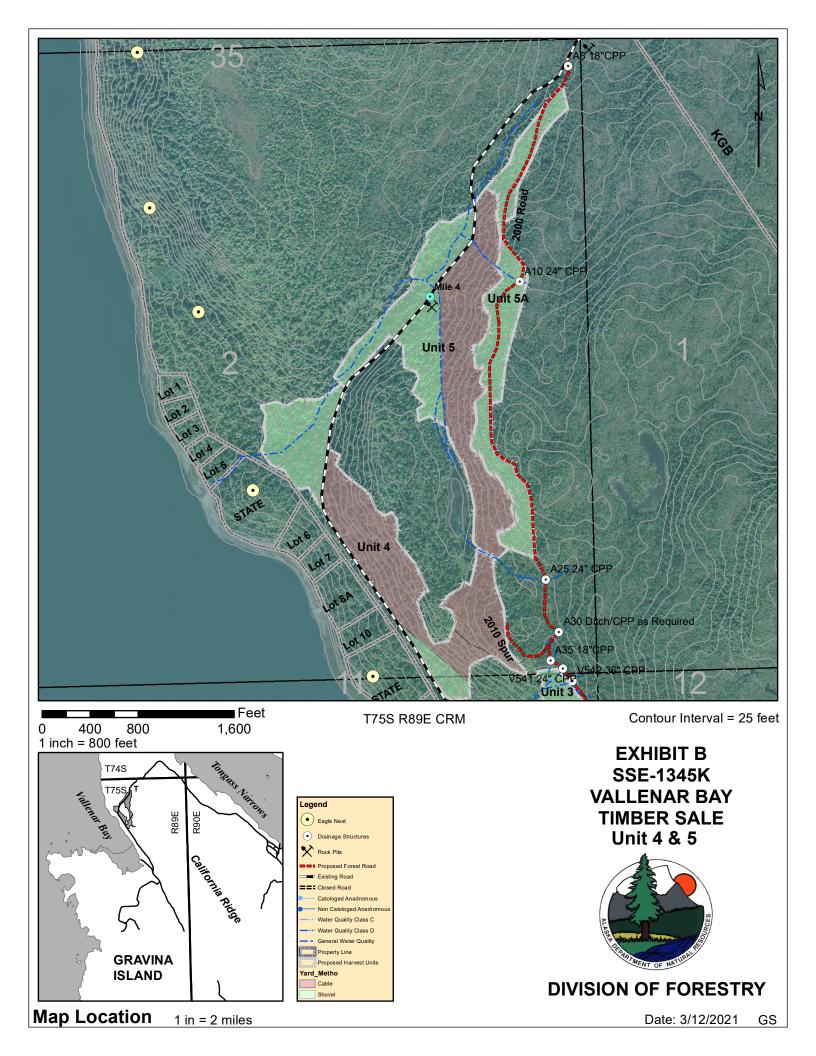

Project File Number: SSE-1336-K Vallenar Bay GNA Timber Sale Forest Land Use Plan Amendment 2 March 12, 2021

**Replace** Attachment A2 SSE-1345K Vallenar Bay Timber Sale Unit 4 & 5 Map dated 8/27/2018 with the attached map titled the same and dated 3/11/2021.