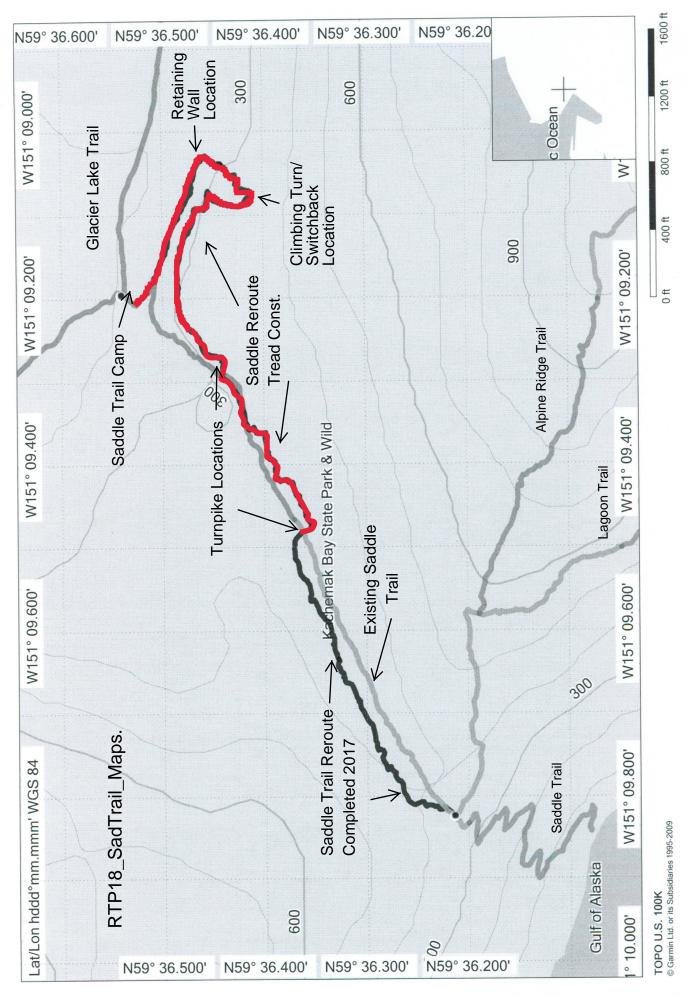

## RTP18\_SadTrail\_Maps.

Black = Saddle Reroute Alignment Grey = Exiting Trails

Red = Saddle Reroute Tread Construction for 2018

GARMIN