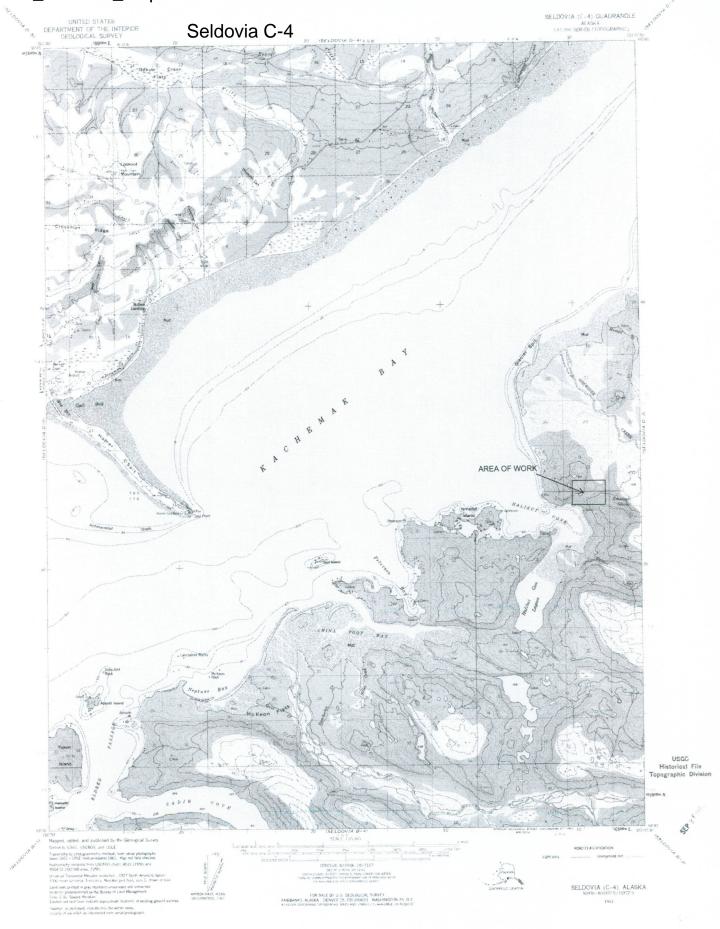

## RTP18\_SadTrail\_Maps.





## Kachemak Bay State Park

Blue Ice Trails Glacier Lake, Saddle, &





othecot by Abska Department of Natural sources. Division of Support Services, Land ecoeds Information ection Date France December 12, 2009. artographers: Matin Stafel, Andre Kaeppele This dansed includes GPS data collected during the summer of 2006 as part of the Alaska Stafe Pair, Trail Inventory Proyect This map product has been reviewed by park persumed.

Kachennak Bay State Park. (907) 235-7024 Alaska State Parks, vvvv dur state ak us pask

The State of Abakh makes no expressed or method when we manufer of warmanes of marchandulity and fitness) with respect to the drawater, furtions or expallables of this problect or its appropriatenes for any more thinks for any no evera will the State of Abakh to liable for