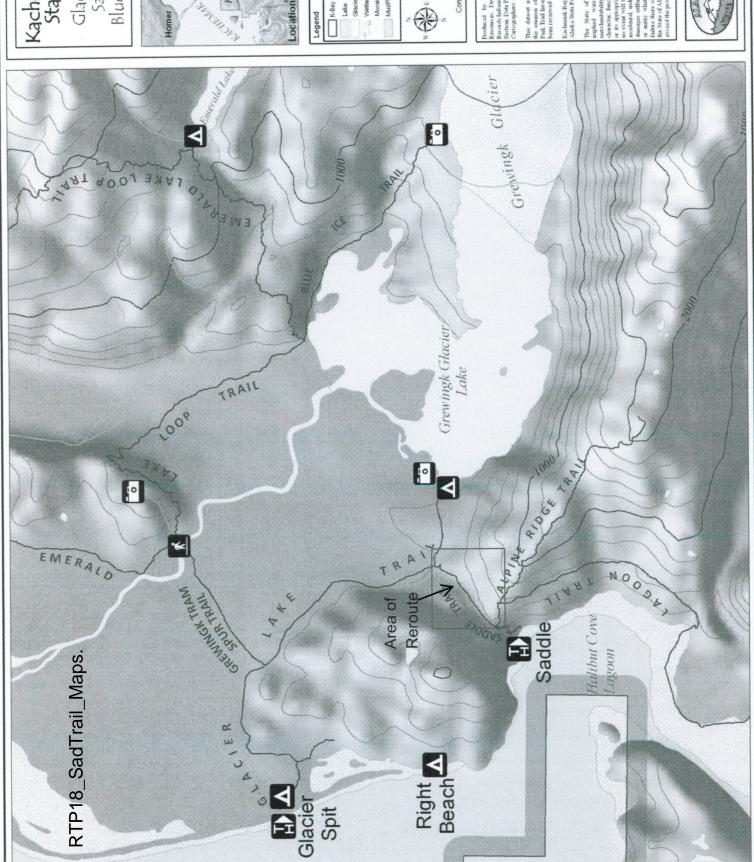

## RTP18\_SadTrail\_Maps.

## Kachemak Bay State Park

Blue Ice Trails Glacier Lake, Saddle, &

othecot by Abska Department of Natural sources. Division of Support Services, Land ecoeds Information ection Date France December 12, 2009. artographers: Matin Stafel, Andre Kaeppele This dansed includes GPS data collected during the summer of 2006 as part of the Alaska Stafe Pair, Trail Inventory Proyect This map product has been reviewed by park persumed.

Black = Saddle Reroute Alignment Grey = Exiting Trails

Red = Saddle Reroute Tread Construction for 2018

GARMIN