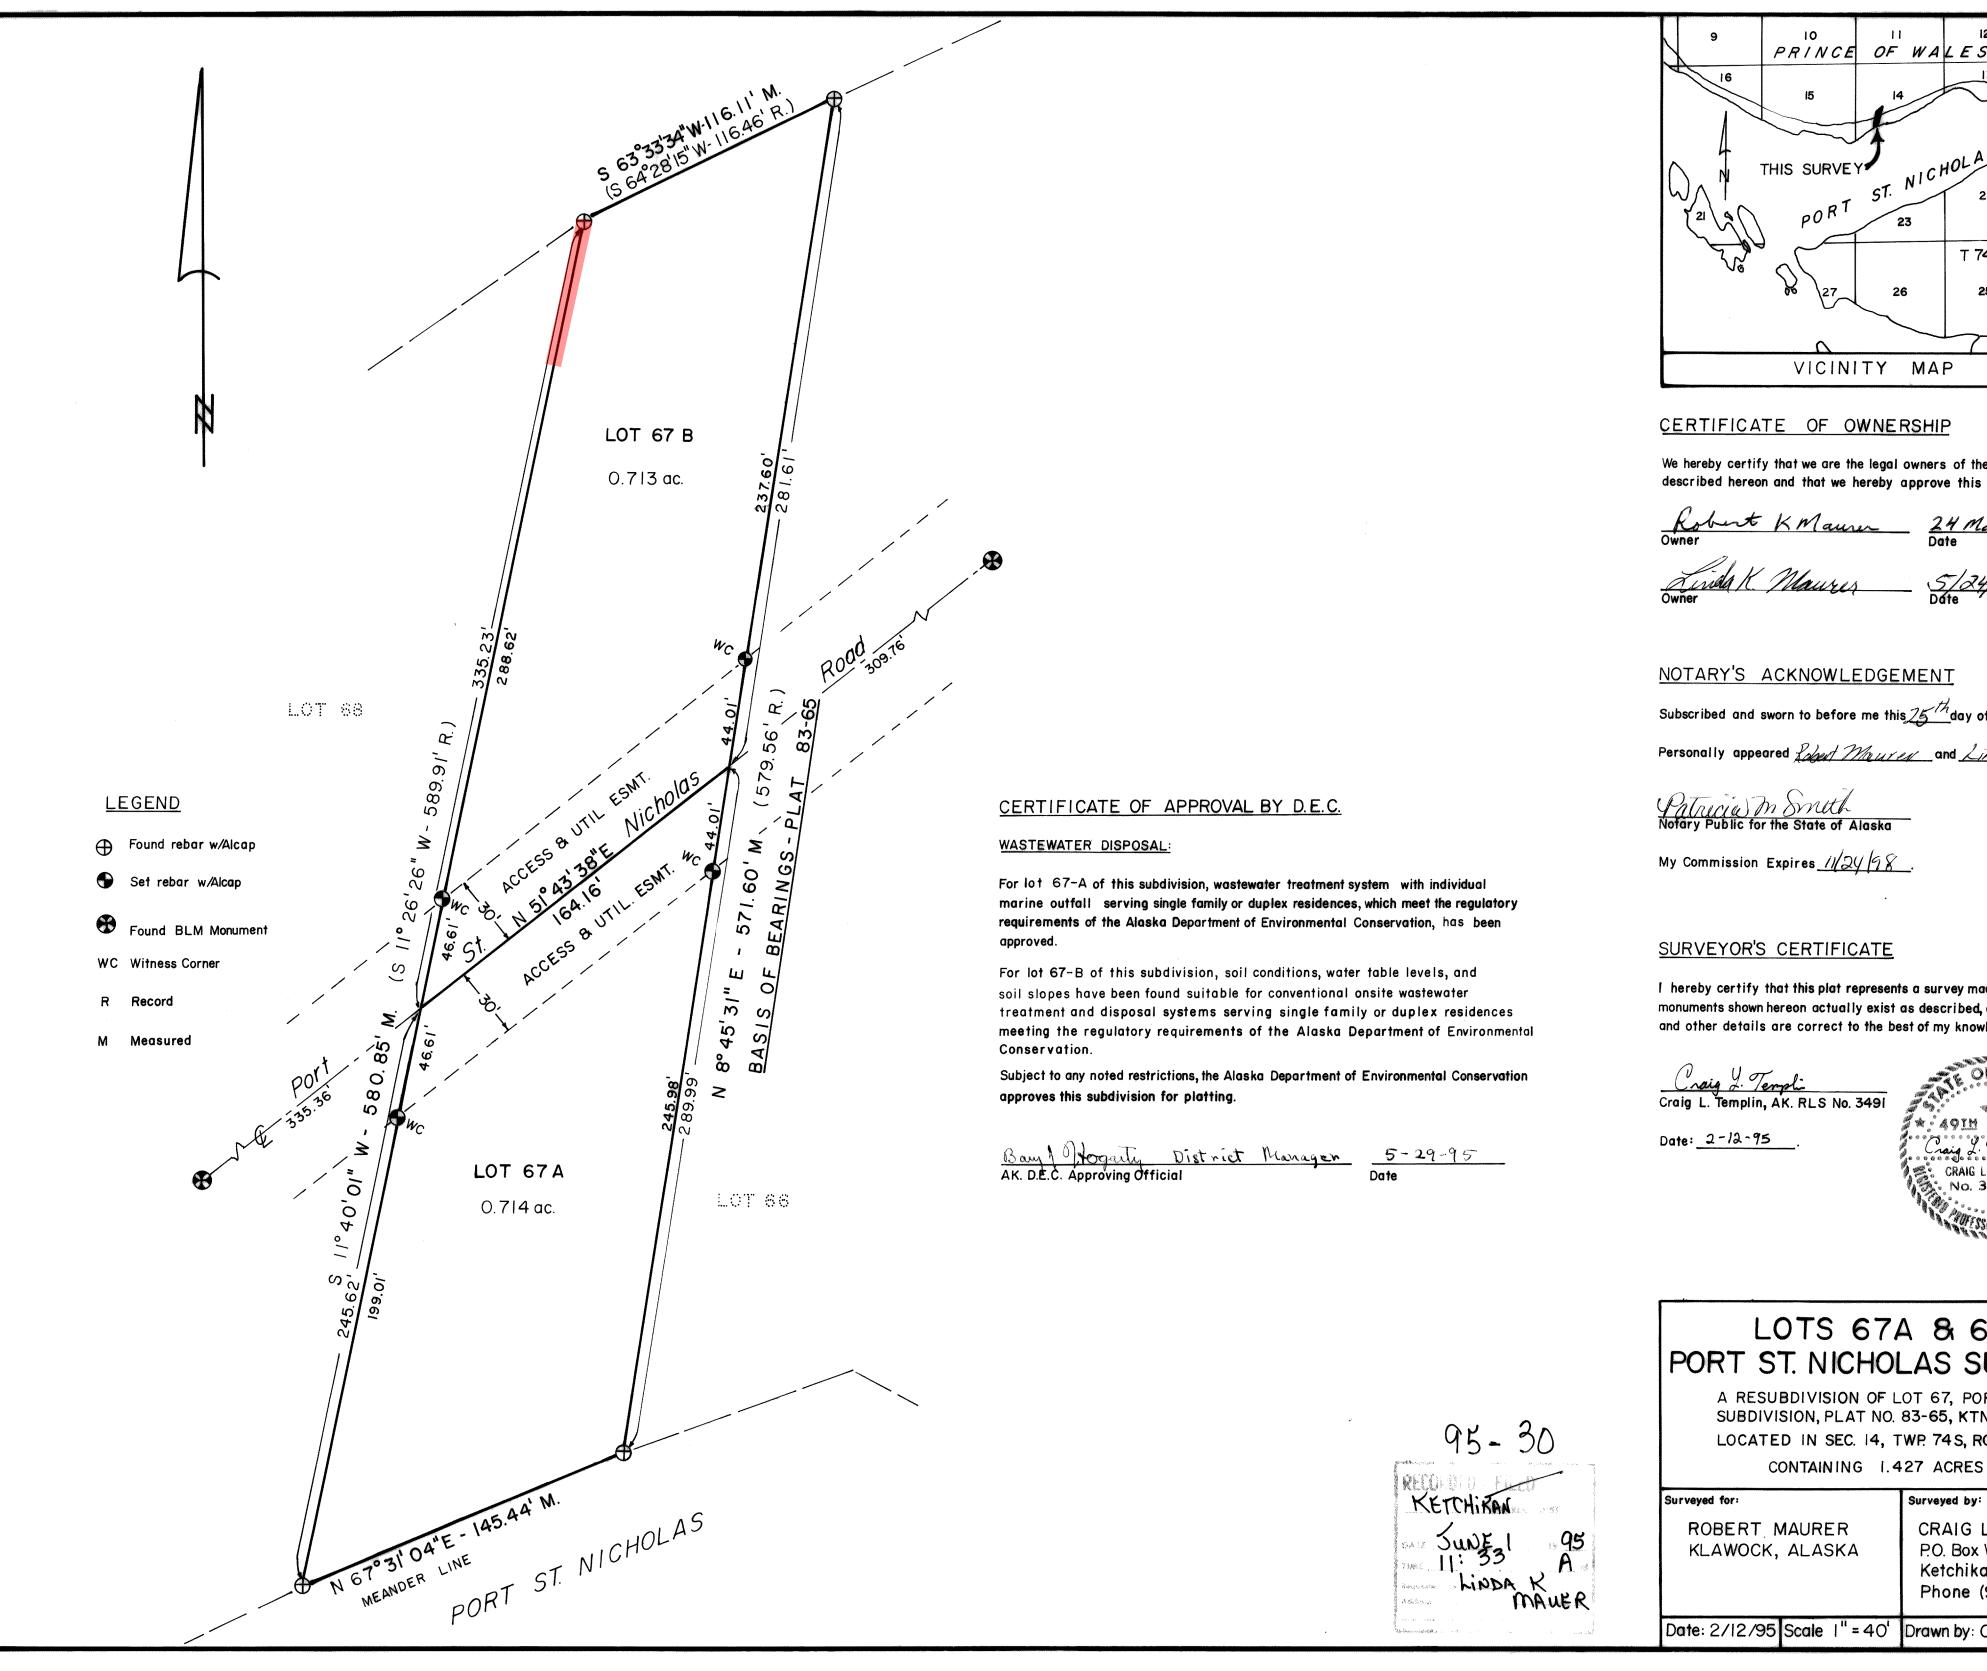

## LOTS 67A & 67 B, PORT ST. NICHOLAS SUBDIVISION

A RESUBDIVISION OF LOT 67, PORT ST. NICHOLAS SUBDIVISION, PLAT NO. 83-65, KTN. REC. DIST., AK. LOCATED IN SEC. 14, TWP. 74S, RGE. 81E, C.R.M., AK.

Surveyed by: