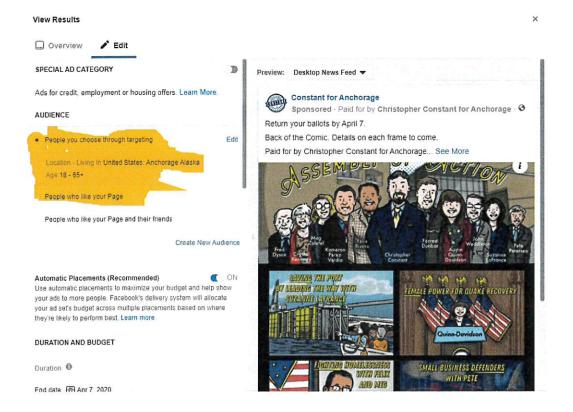

ballots by April 7.

Back of the Comic. Details on each frame to come.

Paid for by Christopher Constant for Anchorage 133 E Harvard Avenue, Anchorage AK 99501



Home | Constant2020 CONSTANTFORANCHORAGE.COM

Learn More



Amount spent (USD): <\$100

2 Potential Reach: 100K - 500K people

| From:        | Christopher Constant             |  |  |  |
|--------------|----------------------------------|--|--|--|
| To:          | Lucas, Tom R (DOA)               |  |  |  |
| Subject:     | Constant Man of Action           |  |  |  |
| Date:        | Monday, April 6, 2020 5:11:24 PM |  |  |  |
| Attachments: | image.png<br>image.png           |  |  |  |
|              | Constant-Man of Action Draft.pdf |  |  |  |

Here you go Tom,

Please advise on the other 5 or 6 before I boost them tonight.



Exhibit 2 Page 1 of 2





Constant for Anchorage April 6 at 2:07 PM · 🚱

One of the proudest accomplishments of my first term was working with Suzanne LaFrance to ensure the Port of Alaska Modernization is a top priority to keep Alaska's supply lines open for the next 100 years.

Please be sure to vote before 8 PM on April 7th.

Paid for by Christopher Constant for Anchorage... See More



...



April 6 at 2:05 PM · 🚱

One of the most important jobs I did in my first term was working with Austin Quinn-Davidson, who led the fight that ensured FEMA paid Alaskans what they were owed after the Great Cook Inlet Earthquake of 2018.

Please vote by April 7th, 8 PM.

Paid for by Christopher Constant for Anchorage... See More



...

Exhibit 3 Page 2 of 5



Constant for Anchorage April 6 at 2: